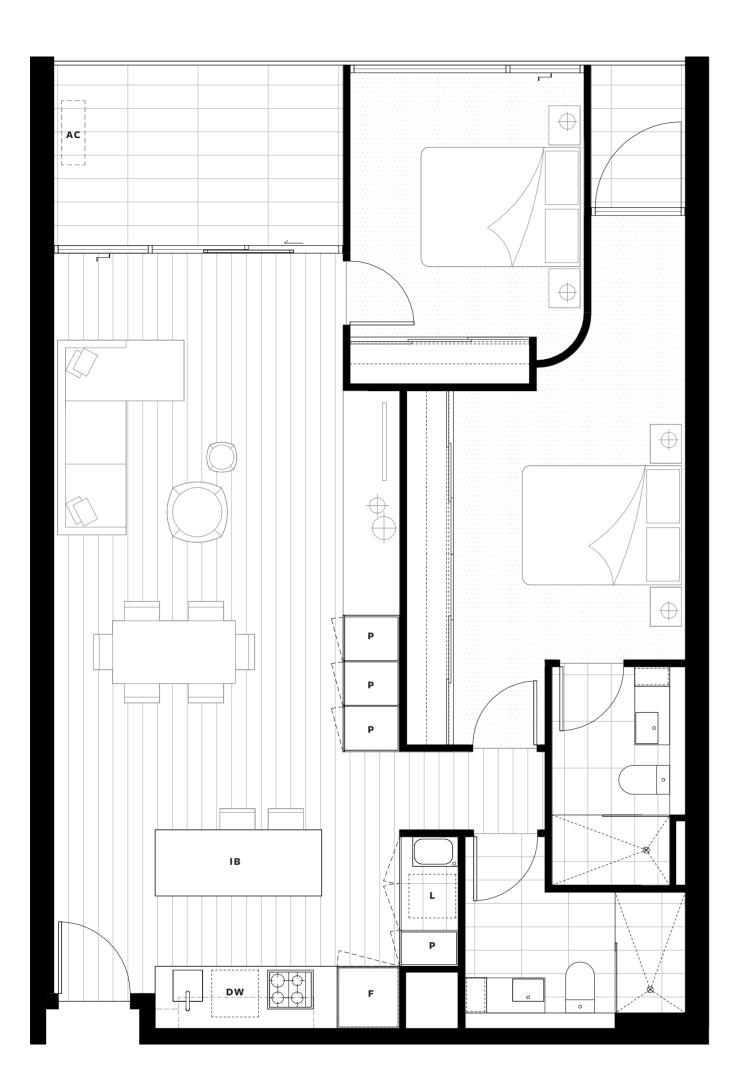

## **LEVELS 5 - 20**

APARTMENT NO. 01

Internal 79.4m<sup>2</sup>

TOTAL 86.3m<sup>2</sup>

External 6.9m<sup>2</sup> 2 Bath

2 Bed

P Pantry ST Store

F Fridge DW Dishwasher L Laundry AC Air-Con Condenser

Fridge and laundry appliances not included.

**KEY PLAN** 

7

Disclaimer: Whilst we endeavour to ensure the contents of this document are correct at the time of printing, the information it contains is to be used as a guide only. This document was completed prior to the completion of final design, engineering and construction of the project, therefore design, engineering, dimensions, fittings and specifications are subject to change. All areas are provided in accordance with the Method of Measurement for Residential Property provided by the Property Council of Australia.

## **LEVELS 2 - 20**

APARTMENT NO. 02

APARTMENT AREA APARTMENT TYPE LEGEND

| Internal | 72.4m <sup>2</sup> | 2 Bed  |
|----------|--------------------|--------|
| External | 6.5m <sup>2</sup>  | 2 Bath |
| TOTAL    | 78.9m <sup>2</sup> |        |

P Pantry DW Dishwasher F Fridge IB Island Bench

L Laundry AC Air-Con Condenser ST Store

Fridge and laundry appliances not included. Island dining bench included as a fixture in apartment.

**KEY PLAN** 

7

Ν

Disclaimer: Whilst we endeavour to ensure the contents of this document are correct at the time of printing, the information it contains is to be used as a guide only. This document was completed prior to the completion of final design, engineering and construction of the project, therefore design, engineering, dimensions, fittings and specifications are subject to change. All areas are provided in accordance with the Method of Measurement for Residential Property provided by the Property Council of Australia.