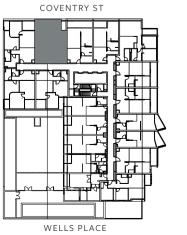

## **LEVELS 2 - 20**

APARTMENT NO. 02

APARTMENT AREA APARTMENT TYPE LEGEND

Internal 72.4m<sup>2</sup> External 6.5m<sup>2</sup> TOTAL 78.9m<sup>2</sup>

2 Bed 2 Bath

P Pantry DW Dishwasher F Fridge IB Island Bench

L Laundry AC Air-Con Condenser ST Store

Fridge and laundry appliances not included. Island dining bench included as a fixture in apartment.

**KEY PLAN** 

7

Ν

Disclaimer: Whilst we endeavour to ensure the contents of this document are correct at the time of printing, the information it contains is to be used as a guide only. This document was completed prior to the completion of final design, engineering and construction of the project, therefore design, engineering, dimensions, fittings and specifications are subject to change. All areas are provided in accordance with the Method of Measurement for Residential Property provided by the Property Council of Australia.

TYPE LEGEND

ST Store

P Pantry DW Dishwasher

F Fridge IB Island Bench L Laundry AC Air-Con Condenser

Fridge and laundry appliances not included. Island bench included as a fixture in apartment.