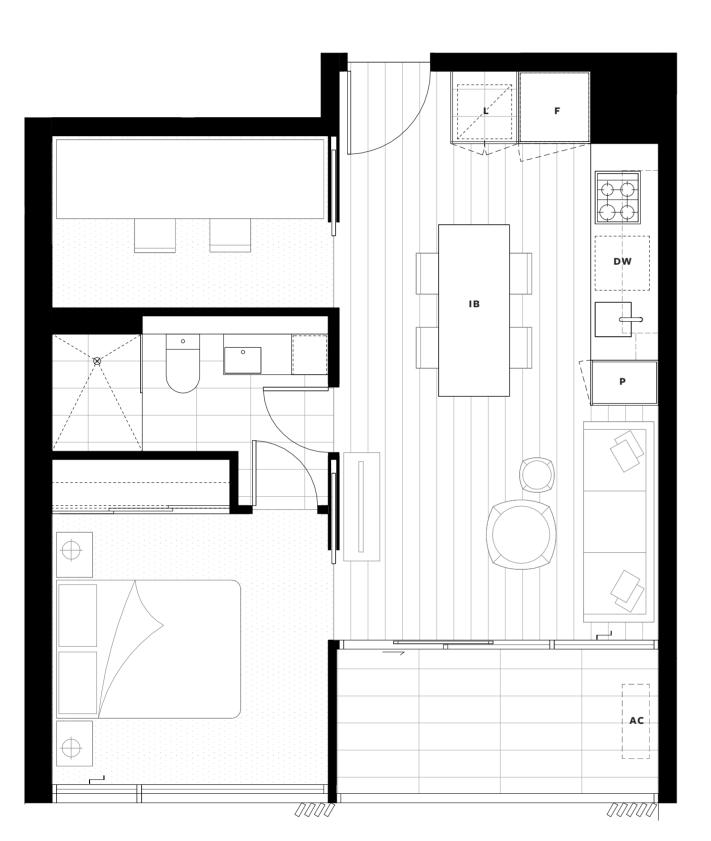

#### APARTMENT AREA APARTMENT TYPE

| Internal | 64.9m <sup>2</sup>                    | 2 Bed  |
|----------|---------------------------------------|--------|
| External | 6.1m <sup>2</sup> (14m <sup>2</sup> ) | 1 Bath |
| TOTAL    | 71.0m <sup>2</sup>                    |        |

- P Pantry DW Dishwasher
- IB Island Bench F Fridge
- L Laundry AC Air-Con Condenser
- ST Store

Fridge and laundry appliances not included. Island dining bench included as a fixture in apartment.

Disclaimer: Whilst we endeavour to ensure the contents of this document are correct at the time of printing, the information it contains is to be used as a guide only. This document was completed prior to the completion of final design, engineering and construction of the project, therefore design, engineering, dimensions, fittings and specifications are subject to change. All areas are provided in accordance with the Method of Measurement for Residential Property provided by the Property Council of Australia.