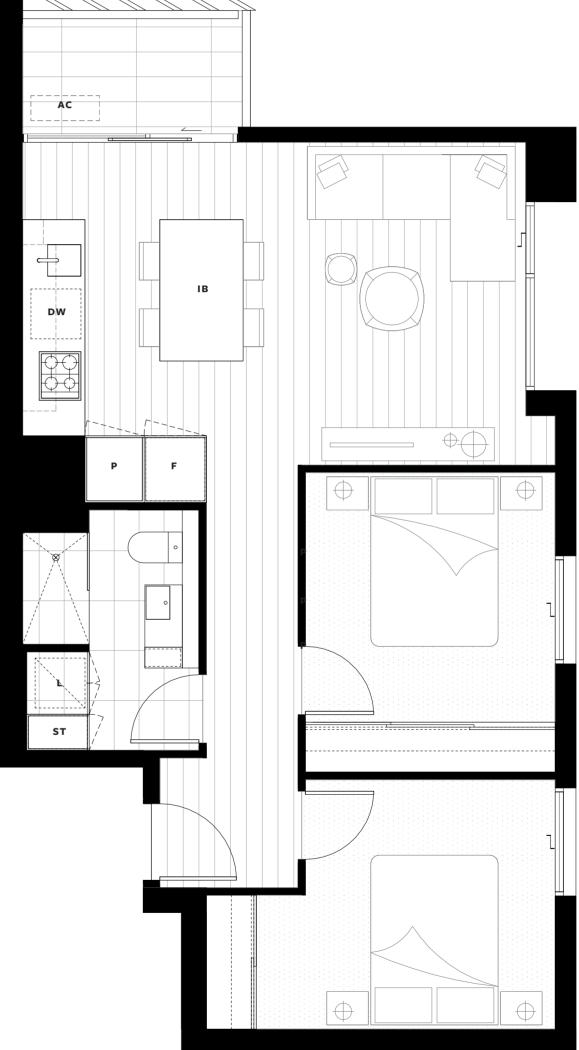

## **LEVELS 5 - 20**

APARTMENT NO. 01

Internal 79.4m<sup>2</sup>

TOTAL 86.3m<sup>2</sup>

External 6.9m<sup>2</sup> 2 Bath

2 Bed

P Pantry ST Store

F Fridge DW Dishwasher L Laundry AC Air-Con Condenser

Fridge and laundry appliances not included.

**KEY PLAN** 

7

Disclaimer: Whilst we endeavour to ensure the contents of this document are correct at the time of printing, the information it contains is to be used as a guide only. This document was completed prior to the completion of final design, engineering and construction of the project, therefore design, engineering, dimensions, fittings and specifications are subject to change. All areas are provided in accordance with the Method of Measurement for Residential Property provided by the Property Council of Australia.