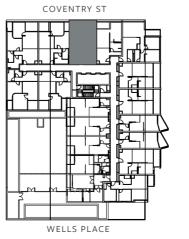

## **LEVELS 2 - 20**

APARTMENT NO. 02

APARTMENT AREA APARTMENT TYPE LEGEND

Internal 72.4m<sup>2</sup> External 6.5m<sup>2</sup> TOTAL 78.9m<sup>2</sup>

2 Bed 2 Bath

P Pantry DW Dishwasher F Fridge IB Island Bench

L Laundry AC Air-Con Condenser ST Store

Fridge and laundry appliances not included. Island dining bench included as a fixture in apartment.

**KEY PLAN** 

7

Ν

Disclaimer: Whilst we endeavour to ensure the contents of this document are correct at the time of printing, the information it contains is to be used as a guide only. This document was completed prior to the completion of final design, engineering and construction of the project, therefore design, engineering, dimensions, fittings and specifications are subject to change. All areas are provided in accordance with the Method of Measurement for Residential Property provided by the Property Council of Australia.

TYPE LEGEND

ST Store

P Pantry DW Dishwasher

F Fridge IB Island Bench L Laundry AC Air-Con Condenser

Fridge and laundry appliances not included. Island bench included as a fixture in apartment.