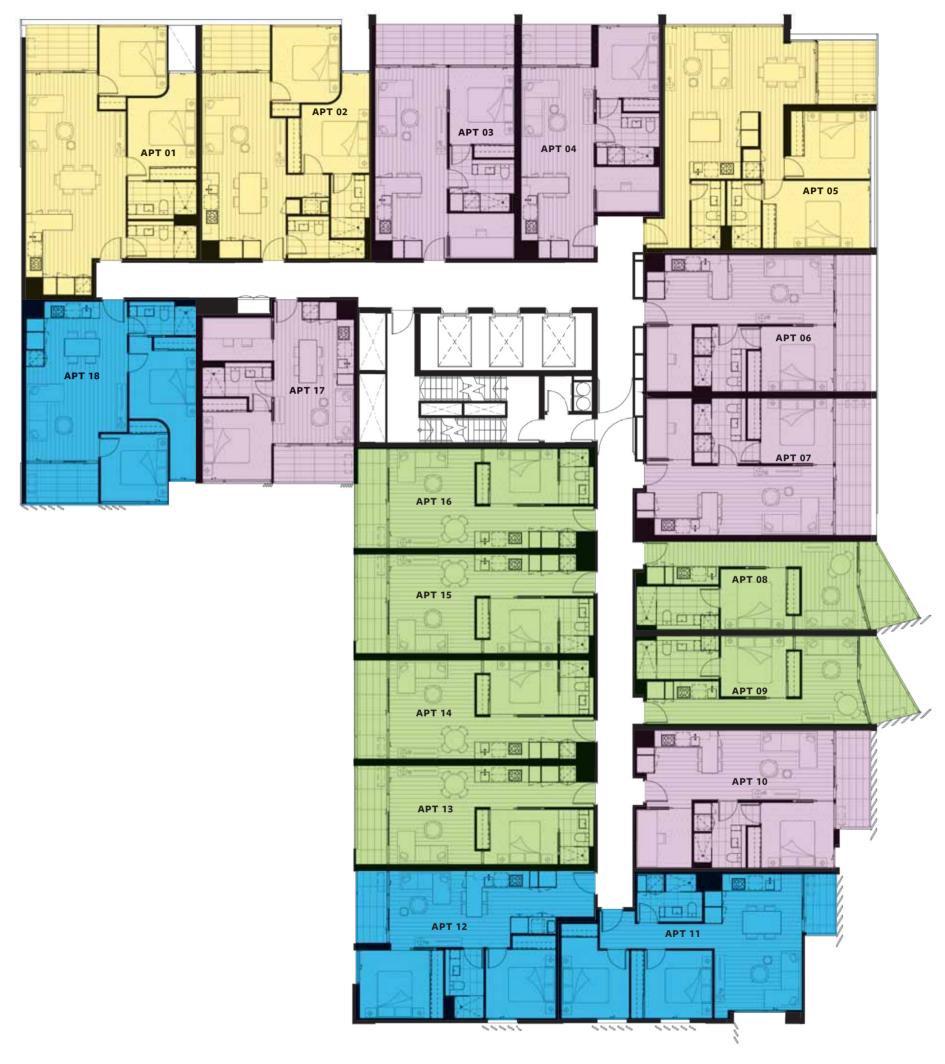

## **LEVELS** 2-4

### LEVELS 2 - 4APARTMENT NO. 01

| APARTMENT | AREA | APARTMENT T |
|-----------|------|-------------|
|-----------|------|-------------|

External 6.9m<sup>2</sup> 2 Bath

TOTAL 96.8m<sup>2</sup>

Internal 89.9m<sup>2</sup> 2 Bed

TYPE LEGEND

ST Store

P Pantry DW Dishwasher

F Fridge IB Island Bench L Laundry AC Air-Con Condenser

Fridge and laundry appliances not included. Island bench included as a fixture in apartment.

#### **KEY PLAN**

 $\overline{\nabla}$ Ν

Disclaimer: Whilst we endeavour to ensure the contents of this document are correct at the time of printing, the information it contains is to be used as a guide only. This document was completed prior to the completion of final design, engineering and construction of the project, therefore design, engineering, dimensions, fittings and specifications are subject to change. All areas are provided in accordance with the Method of Measurement for Residential Property provided by the Property Council of Australia.

## **LEVELS 2 - 20**

APARTMENT NO. 02

APARTMENT AREA APARTMENT TYPE LEGEND

Internal 72.4m<sup>2</sup> External 6.5m<sup>2</sup> TOTAL 78.9m<sup>2</sup>

2 Bed 2 Bath

P Pantry DW Dishwasher F Fridge IB Island Bench

L Laundry AC Air-Con Condenser ST Store

Fridge and laundry appliances not included. Island dining bench included as a fixture in apartment.

**KEY PLAN** 

7

Ν

Disclaimer: Whilst we endeavour to ensure the contents of this document are correct at the time of printing, the information it contains is to be used as a guide only. This document was completed prior to the completion of final design, engineering and construction of the project, therefore design, engineering, dimensions, fittings and specifications are subject to change. All areas are provided in accordance with the Method of Measurement for Residential Property provided by the Property Council of Australia.

## **LEVELS 2 - 20**

APARTMENT NO. 03

APARTMENT AREA APARTMENT TYPE LEGEND

TOTAL 68.9m<sup>2</sup>

Internal 57.2m<sup>2</sup> 1 Bed External 11.7m<sup>2</sup> 1 Bath

Study

P Pantry ST Store

F Fridge DW Dishwasher L Laundry AC Air-Con Condenser

Fridge and laundry appliances not included.

**KEY PLAN** 

7

Disclaimer: Whilst we endeavour to ensure the contents of this document are correct at the time of printing, the information it contains is to be used as a guide only. This document was completed prior to the completion of final design, engineering and construction of the project, therefore design, engineering, dimensions, fittings and specifications are subject to change. All areas are provided in accordance with the Method of Measurement for Residential Property provided by the Property Council of Australia.

## **LEVELS 2** -4

APARTMENT NO. 04

#### APARTMENT AREA APARTMENT TYPE LEGEND

Internal 56.9m<sup>2</sup> External 6.9m<sup>2</sup> 1 Bath TOTAL 63.8m<sup>2</sup> Study

1 Bed

P Pantry ST Store

F Fridge DW Dishwasher L Laundry AC Air-Con Condenser

Fridge and laundry appliances not included.

#### **KEY PLAN**

Disclaimer: Whilst we endeavour to ensure the contents of this document are correct at the time of printing, the information it contains is to be used as a guide only. This document was completed prior to the completion of final design, engineering and construction of the project, therefore design, engineering, dimensions, fittings and specifications are subject to change. All areas are provided in accordance with the Method of Measurement for Residential Property provided by the Property Council of Australia.

#### **LEVELS 2** -4APARTMENT NO. 05

APARTMENT AREA APARTMENT TYPE LEGEND

TOTAL 70.7m<sup>2</sup> Study

1 Bed Internal 65.4m<sup>2</sup> External 5.3m<sup>2</sup> 1 Bath

P Pantry ST Store

F Fridge DW Dishwasher

L Laundry AC Air-Con Condenser

Fridge and laundry appliances not included.

Disclaimer: Whilst we endeavour to ensure the contents of this document are correct at the time of printing, the information it contains is to be used as a guide only. This document was completed prior to the completion of final design, engineering and construction of the project, therefore design, engineering, dimensions, fittings and specifications are subject to change. All areas are provided in accordance with the Method of Measurement for Residential Property provided by the Property Council of Australia.