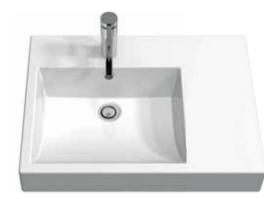

## **FIXTURES & FITTINGS**

The colour of certain fittings is dependant on the colour scheme selected

Wattle and Birch Scheme

Blackwood Scheme

Bathroom Sink

Bathroom Tap

Toilet

Toilet Roll Holder