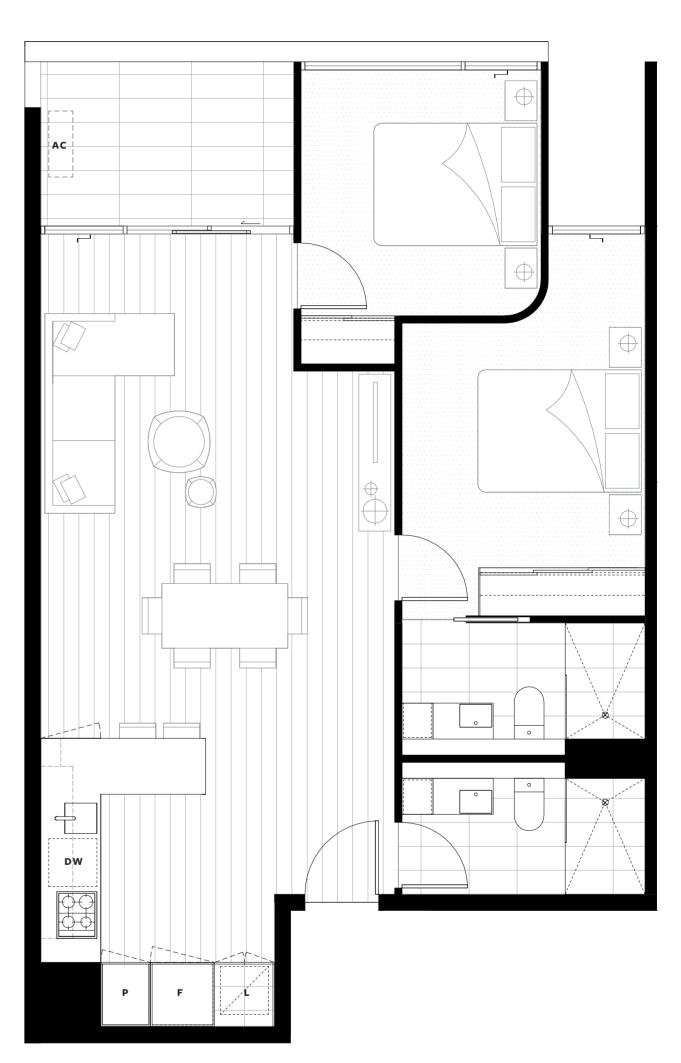

### LEVELS 2 - 4APARTMENT NO. 01

| APARTMENT | AREA | APARTMENT T |
|-----------|------|-------------|
|-----------|------|-------------|

External 6.9m<sup>2</sup> 2 Bath

TOTAL 96.8m<sup>2</sup>

Internal 89.9m<sup>2</sup> 2 Bed

TYPE LEGEND

ST Store

P Pantry DW Dishwasher

F Fridge IB Island Bench L Laundry AC Air-Con Condenser

Fridge and laundry appliances not included. Island bench included as a fixture in apartment.