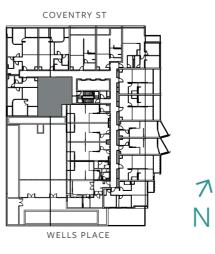

ST Store

Fridge and laundry appliances not included. Island dining bench included as a fixture in apartment.

**KEY PLAN** 

COVENTRY ST ر المحال 7 Ν WELLS PLACE

Disclaimer: Whilst we endeavour to ensure the contents of this document are correct at the time of printing, the information it contains is to be used as a guide only. This document was completed prior to the completion of final design, engineering and construction of the project, therefore design, engineering, dimensions, fittings and specifications are subject to change. All areas are provided in accordance with the Method of Measurement for Residential Property provided by the Property Council of Australia.