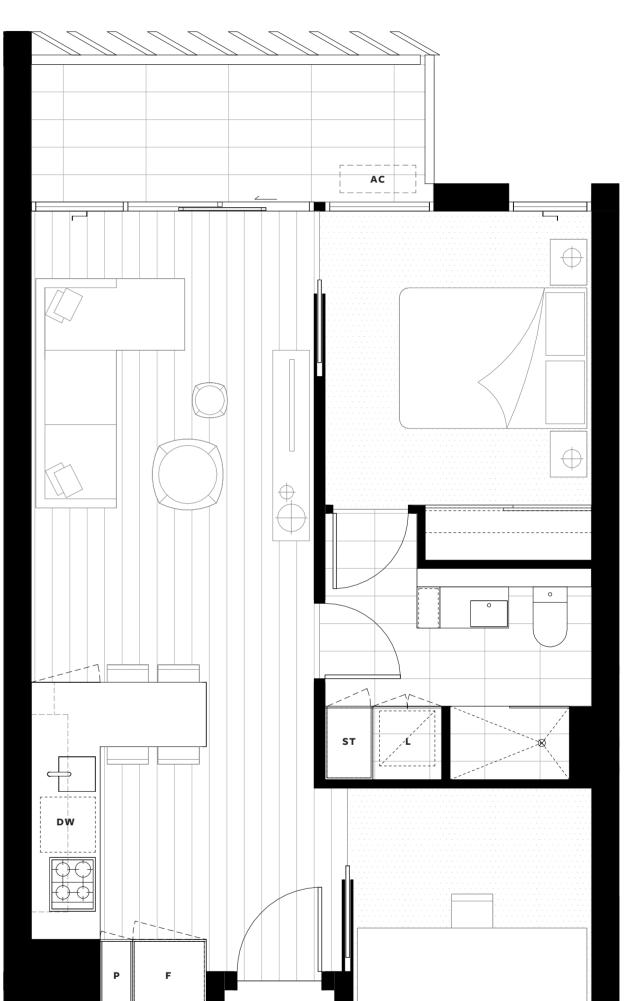

## **LEVELS** 5 - 20

APARTMENT NO. 07

APARTMENT AREA APARTMENT TYPE LEGEND

Internal 55.9m<sup>2</sup>

TOTAL 67.2m<sup>2</sup> Study

1 Bed External 11.3m<sup>2</sup> 1 Bath

P Pantry ST Store

F Fridge DW Dishwasher

L Laundry AC Air-Con Condenser

Fridge and laundry appliances not included.

**KEY PLAN** 

Disclaimer: Whilst we endeavour to ensure the contents of this document are correct at the time of printing, the information it contains is to be used as a guide only. This document was completed prior to the completion of final design, engineering and construction of the project, therefore design, engineering, dimensions, fittings and specifications are subject to change. All areas are provided in accordance with the Method of Measurement for Residential Property provided by the Property Council of Australia.

ooooevolve

R E V O 1 E V D

Ζ Ν

**KEY PLAN** 

Disclaimer: Whilst we endeavour to ensure the contents of this document are correct at the time of printing, the information it contains is to be used as a guide only. This document was completed prior to the completion of final design, engineering and construction of the project, therefore design, engineering, dimensions, fittings and specifications are subject to change. All areas are provided in accordance with the Method of Measurement for Residential Property provided by the Property Council of Australia.