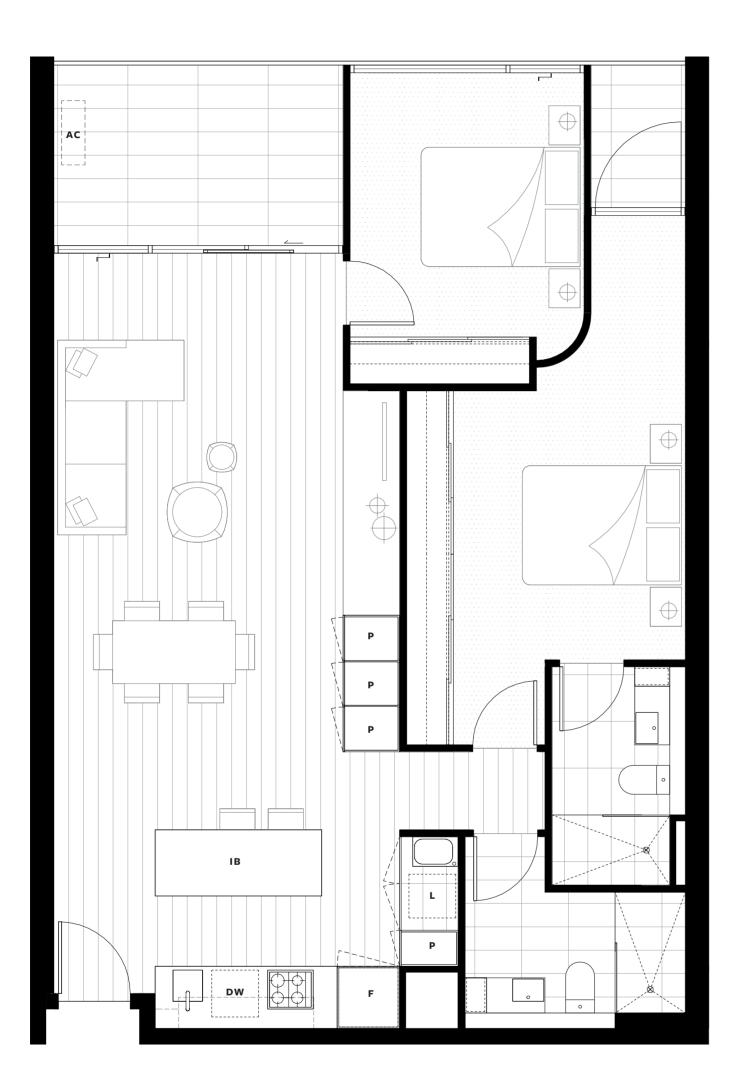

### LEVELS 2 - 4APARTMENT NO. 01

| APARTMENT | AREA | APARTMENT T |
|-----------|------|-------------|
|-----------|------|-------------|

External 6.9m<sup>2</sup> 2 Bath

TOTAL 96.8m<sup>2</sup>

Internal 89.9m<sup>2</sup> 2 Bed

TYPE LEGEND

ST Store

P Pantry DW Dishwasher

F Fridge IB Island Bench L Laundry AC Air-Con Condenser

Fridge and laundry appliances not included. Island bench included as a fixture in apartment.