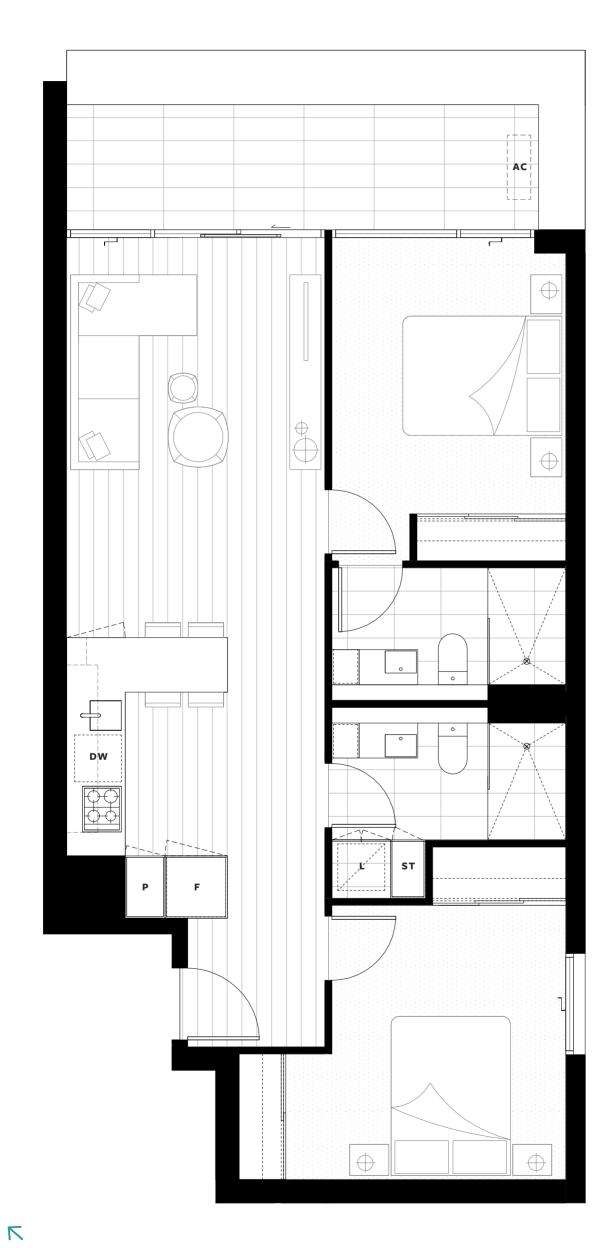

## **LEVELS** 5 - 20

APARTMENT NO. 07

APARTMENT AREA APARTMENT TYPE LEGEND

Internal 55.9m<sup>2</sup>

TOTAL 67.2m<sup>2</sup> Study

1 Bed External 11.3m<sup>2</sup> 1 Bath

P Pantry ST Store

F Fridge DW Dishwasher

L Laundry AC Air-Con Condenser

Fridge and laundry appliances not included.

**KEY PLAN** 

Disclaimer: Whilst we endeavour to ensure the contents of this document are correct at the time of printing, the information it contains is to be used as a guide only. This document was completed prior to the completion of final design, engineering and construction of the project, therefore design, engineering, dimensions, fittings and specifications are subject to change. All areas are provided in accordance with the Method of Measurement for Residential Property provided by the Property Council of Australia.

ooooevolve

R E V O 1 E V D

Ζ Ν

**KEY PLAN** 

Disclaimer: Whilst we endeavour to ensure the contents of this document are correct at the time of printing, the information it contains is to be used as a guide only. This document was completed prior to the completion of final design, engineering and construction of the project, therefore design, engineering, dimensions, fittings and specifications are subject to change. All areas are provided in accordance with the Method of Measurement for Residential Property provided by the Property Council of Australia.