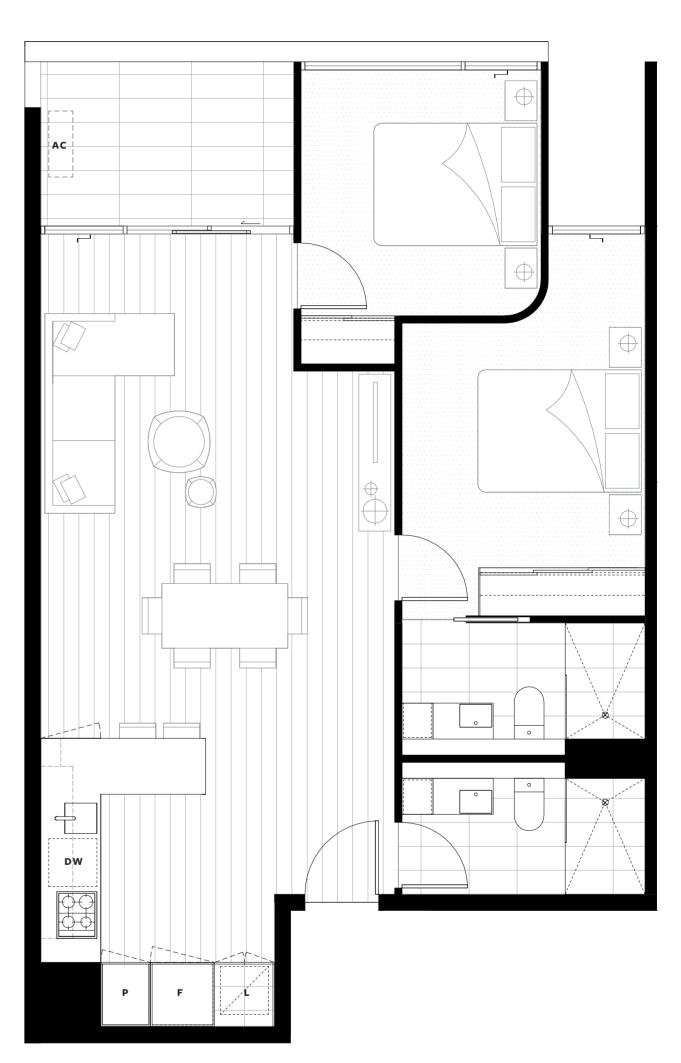

## **LEVELS** 7 - 20

APARTMENT NO. 05

APARTMENT AREA APARTMENT TYPE LEGEND

Internal 87.4m<sup>2</sup> 2 Bed External 8.3m<sup>2</sup> TOTAL 95.7m<sup>2</sup>

2 Bath

P Pantry DW Dishwasher F Fridge IB Island Bench L Laundry AC Air-Con Condenser ST Store

Fridge and laundry appliances not included. Island bench included as a fixture in apartment.

**KEY PLAN** 

Disclaimer: Whilst we endeavour to ensure the contents of this document are correct at the time of printing, the information it contains is to be used as a guide only. This document was completed prior to the completion of final design, engineering and construction of the project, therefore design, engineering, dimensions, fittings and specifications are subject to change. All areas are provided in accordance with the Method of Measurement for Residential Property provided by the Property Council of Australia.