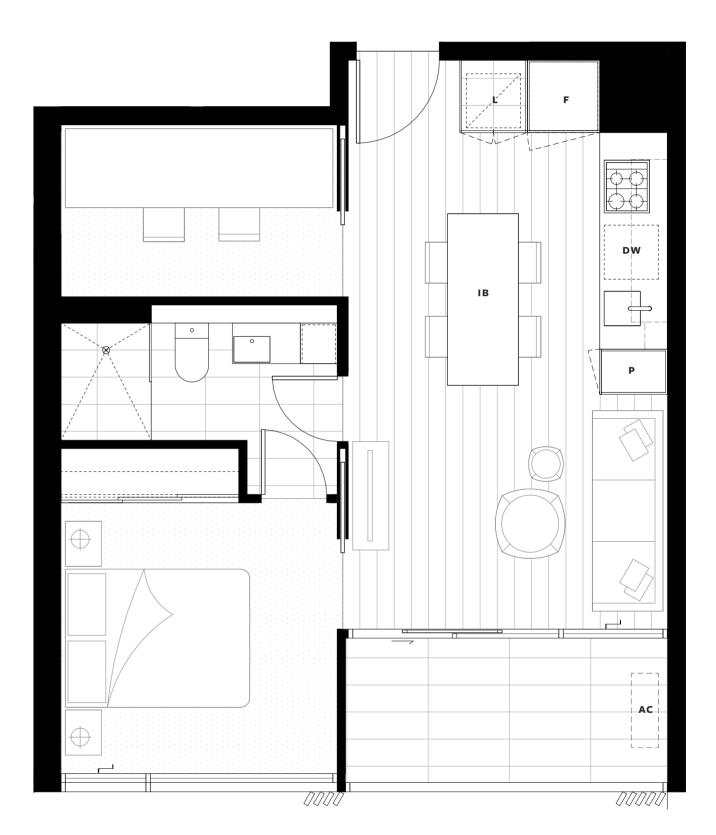

### LEVELS 2 - 4APARTMENT NO. 01

| APARTMENT | AREA | APARTMENT T |
|-----------|------|-------------|
|-----------|------|-------------|

External 6.9m<sup>2</sup> 2 Bath

TOTAL 96.8m<sup>2</sup>

Internal 89.9m<sup>2</sup> 2 Bed

TYPE LEGEND

ST Store

P Pantry DW Dishwasher

F Fridge IB Island Bench L Laundry AC Air-Con Condenser

Fridge and laundry appliances not included. Island bench included as a fixture in apartment.