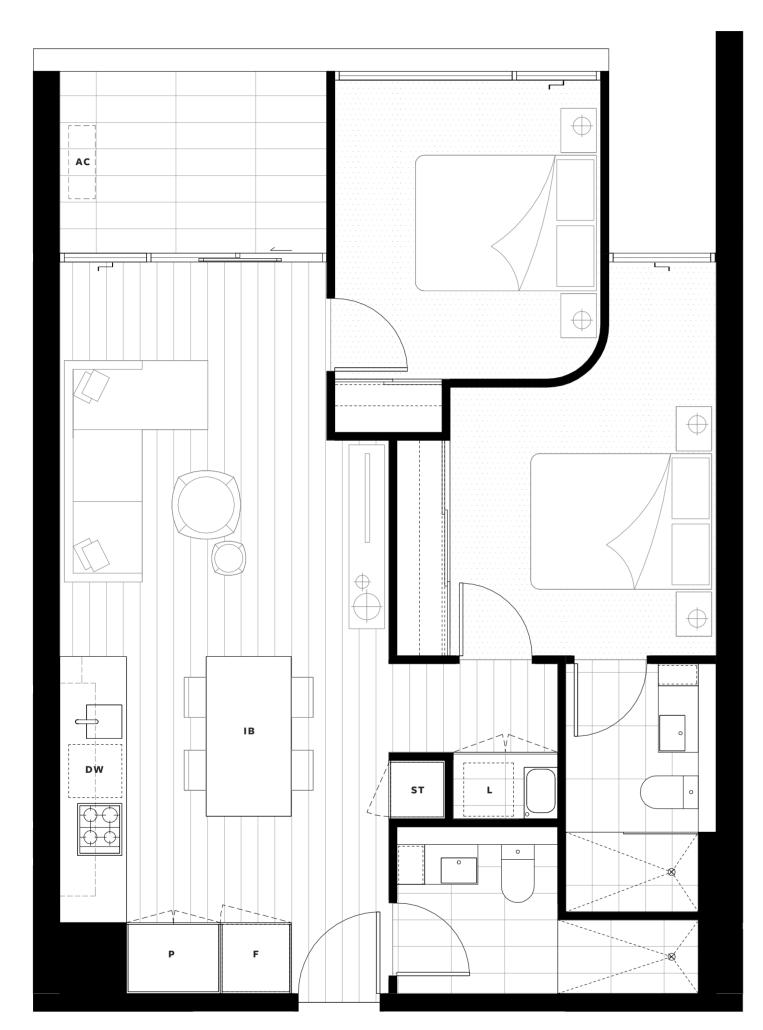

#### LEVEL (5) APARTMENT NO. 12

**LEVELS 6 - 10** APARTMENT NO. 17

**LEVELS** 11 – 20 APARTMENT NO. 16

APARTMENT AREA APARTMENT TYPE LEGEND

Internal 50.8m<sup>2</sup> External 6.1m<sup>2</sup> (20.8m<sup>2</sup>) 1 Bath TOTAL 56.9m<sup>2</sup> Study

1 Bed

P Pantry DW Dishwasher F Fridge IB Island Bench

L Laundry AC Air-Con Condenser

ST Store

Fridge and laundry appliances not included. Island dining bench included as a fixture in apartment.

#### **KEY PLAN**

Disclaimer: Whilst we endeavour to ensure the contents of this document are correct at the time of printing, the information it contains is to be used as a guide only. This document was completed prior to the completion of final design, engineering and construction of the project, therefore design, engineering, dimensions, fittings and specifications are subject to change. All areas are provided in accordance with the Method of Measurement for Residential Property provided by the Property Council of Australia.

# LEVEL (5) APARTMENT NO. 13

## **LEVELS 6** - 10

APARTMENT NO. 18

## **LEVELS** 11 - 20

APARTMENT NO. 17

APARTMENT AREA APARTMENT TYPE LEGEND

Internal 64.9m<sup>2</sup> 2 Bed External 6.1m<sup>2</sup> (14m<sup>2</sup>) 1 Bath TOTAL 71.0m<sup>2</sup>

P Pantry DW Dishwasher F Fridge IB Island Bench L Laundry AC Air-Con Condenser

ST Store

Fridge and laundry appliances not included. Island dining bench included as a fixture in apartment.

**KEY PLAN** 

COVENTRY ST ر المحال 7 Ν WELLS PLACE

Disclaimer: Whilst we endeavour to ensure the contents of this document are correct at the time of printing, the information it contains is to be used as a guide only. This document was completed prior to the completion of final design, engineering and construction of the project, therefore design, engineering, dimensions, fittings and specifications are subject to change. All areas are provided in accordance with the Method of Measurement for Residential Property provided by the Property Council of Australia.