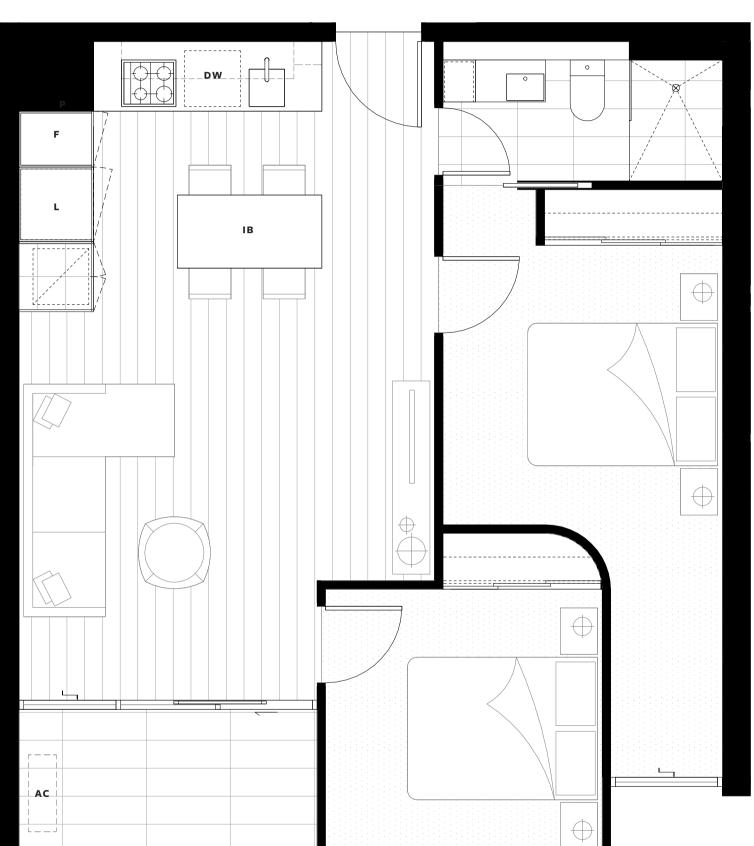

## **LEVELS 2 - 20**

APARTMENT NO. 02

APARTMENT AREA APARTMENT TYPE LEGEND

Internal 72.4m<sup>2</sup> External 6.5m<sup>2</sup> TOTAL 78.9m<sup>2</sup>

2 Bed 2 Bath

P Pantry DW Dishwasher F Fridge IB Island Bench

L Laundry AC Air-Con Condenser ST Store

Fridge and laundry appliances not included. Island dining bench included as a fixture in apartment.

**KEY PLAN** 

7

Ν

Disclaimer: Whilst we endeavour to ensure the contents of this document are correct at the time of printing, the information it contains is to be used as a guide only. This document was completed prior to the completion of final design, engineering and construction of the project, therefore design, engineering, dimensions, fittings and specifications are subject to change. All areas are provided in accordance with the Method of Measurement for Residential Property provided by the Property Council of Australia.