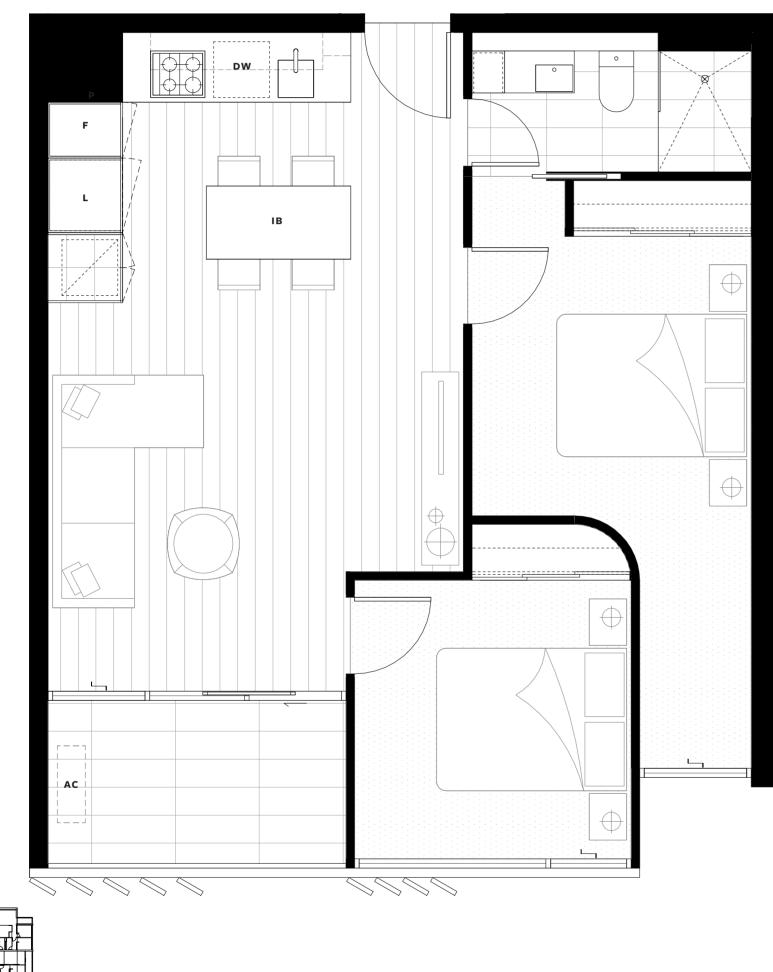

## **LEVELS** 7 - 20

APARTMENT NO. 05

APARTMENT AREA APARTMENT TYPE LEGEND

Internal 87.4m<sup>2</sup> 2 Bed External 8.3m<sup>2</sup> TOTAL 95.7m<sup>2</sup>

2 Bath

P Pantry DW Dishwasher F Fridge IB Island Bench L Laundry AC Air-Con Condenser ST Store

Fridge and laundry appliances not included. Island bench included as a fixture in apartment.

**KEY PLAN** 

Disclaimer: Whilst we endeavour to ensure the contents of this document are correct at the time of printing, the information it contains is to be used as a guide only. This document was completed prior to the completion of final design, engineering and construction of the project, therefore design, engineering, dimensions, fittings and specifications are subject to change. All areas are provided in accordance with the Method of Measurement for Residential Property provided by the Property Council of Australia.