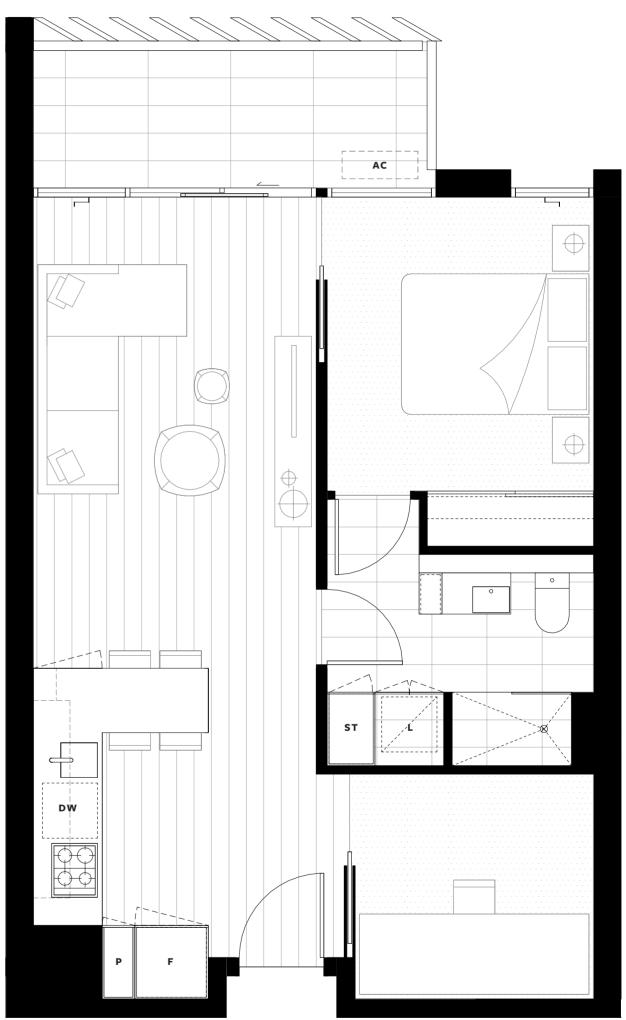

## **LEVELS** 7 - 20

APARTMENT NO. 05

APARTMENT AREA APARTMENT TYPE LEGEND

Internal 87.4m<sup>2</sup> 2 Bed External 8.3m<sup>2</sup> TOTAL 95.7m<sup>2</sup>

2 Bath

P Pantry DW Dishwasher F Fridge IB Island Bench L Laundry AC Air-Con Condenser ST Store

Fridge and laundry appliances not included. Island bench included as a fixture in apartment.

**KEY PLAN** 

Disclaimer: Whilst we endeavour to ensure the contents of this document are correct at the time of printing, the information it contains is to be used as a guide only. This document was completed prior to the completion of final design, engineering and construction of the project, therefore design, engineering, dimensions, fittings and specifications are subject to change. All areas are provided in accordance with the Method of Measurement for Residential Property provided by the Property Council of Australia.