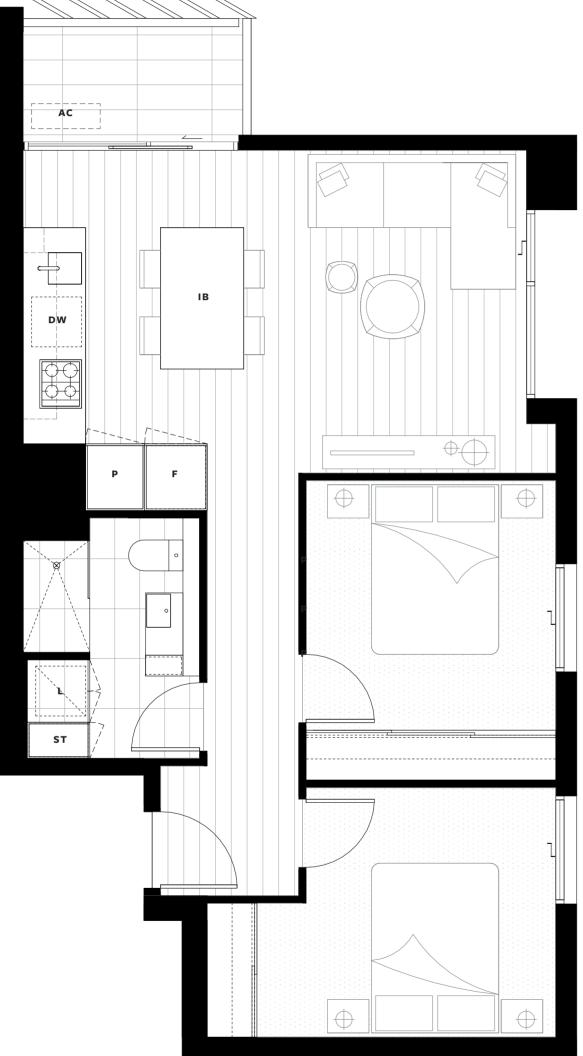

## **LEVELS 5 - 20**

APARTMENT NO. 01

Internal 79.4m<sup>2</sup>

TOTAL 86.3m<sup>2</sup>

External 6.9m<sup>2</sup> 2 Bath

2 Bed

P Pantry ST Store

F Fridge DW Dishwasher L Laundry AC Air-Con Condenser

Fridge and laundry appliances not included.

**KEY PLAN** 

7

Disclaimer: Whilst we endeavour to ensure the contents of this document are correct at the time of printing, the information it contains is to be used as a guide only. This document was completed prior to the completion of final design, engineering and construction of the project, therefore design, engineering, dimensions, fittings and specifications are subject to change. All areas are provided in accordance with the Method of Measurement for Residential Property provided by the Property Council of Australia.