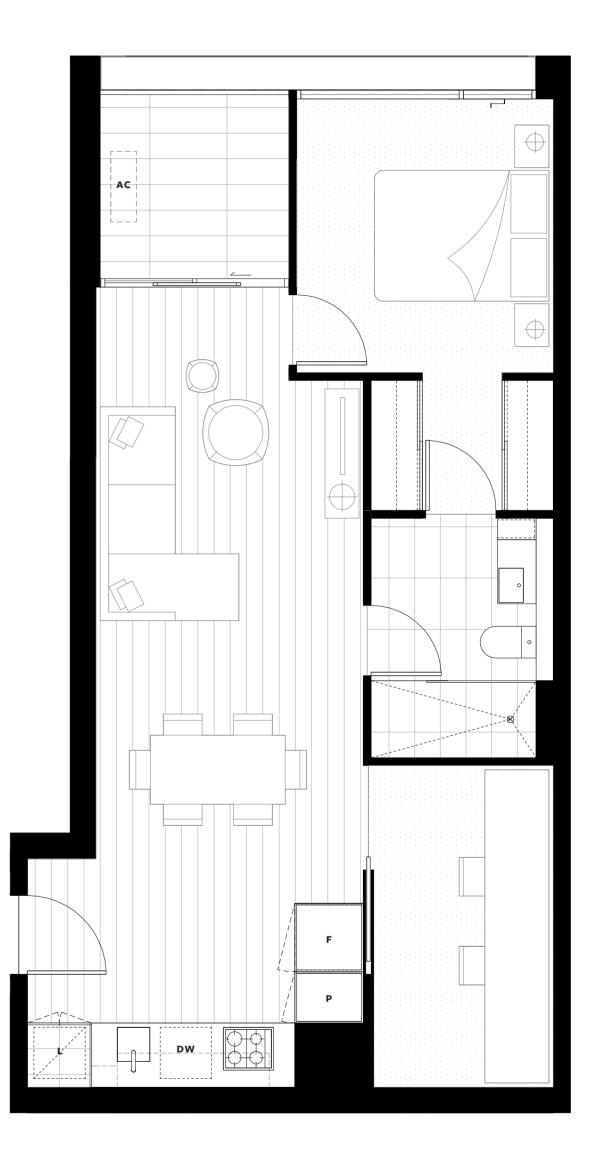

## **LEVELS** 5 - 20

APARTMENT NO. 07

APARTMENT AREA APARTMENT TYPE LEGEND

Internal 55.9m<sup>2</sup>

TOTAL 67.2m<sup>2</sup> Study

1 Bed External 11.3m<sup>2</sup> 1 Bath

P Pantry ST Store

F Fridge DW Dishwasher

L Laundry AC Air-Con Condenser

Fridge and laundry appliances not included.

**KEY PLAN** 

Disclaimer: Whilst we endeavour to ensure the contents of this document are correct at the time of printing, the information it contains is to be used as a guide only. This document was completed prior to the completion of final design, engineering and construction of the project, therefore design, engineering, dimensions, fittings and specifications are subject to change. All areas are provided in accordance with the Method of Measurement for Residential Property provided by the Property Council of Australia.