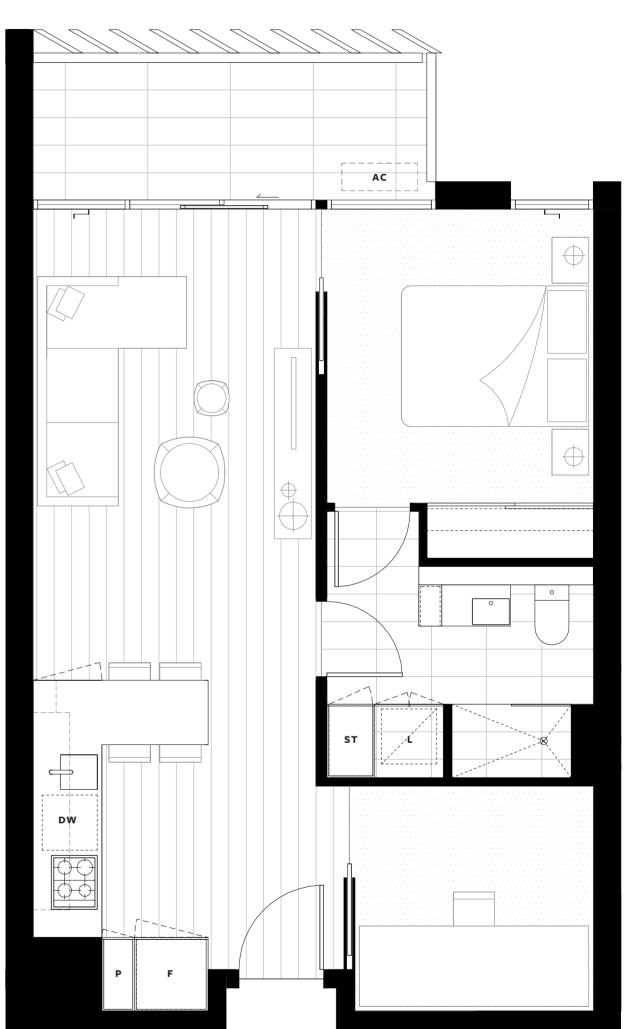

## **LEVELS** 5 – 10

APARTMENT NO. 10

## **LEVELS** 11 – 20

APARTMENT NO. 09

\* Larger balcony size across 11 - 20.

#### APARTMENT AREA APARTMENT TYPE LEGEND

Internal 57.3m<sup>2</sup> 1 Bed External 8m<sup>2</sup> (11.3m<sup>2#</sup>) 1 Bath TOTAL 65.3m<sup>2</sup> Study

P Pantry ST Store F Fridge DW Dishwasher L Laundry AC Air-Con Condenser Fridge and laundry appliances not included.