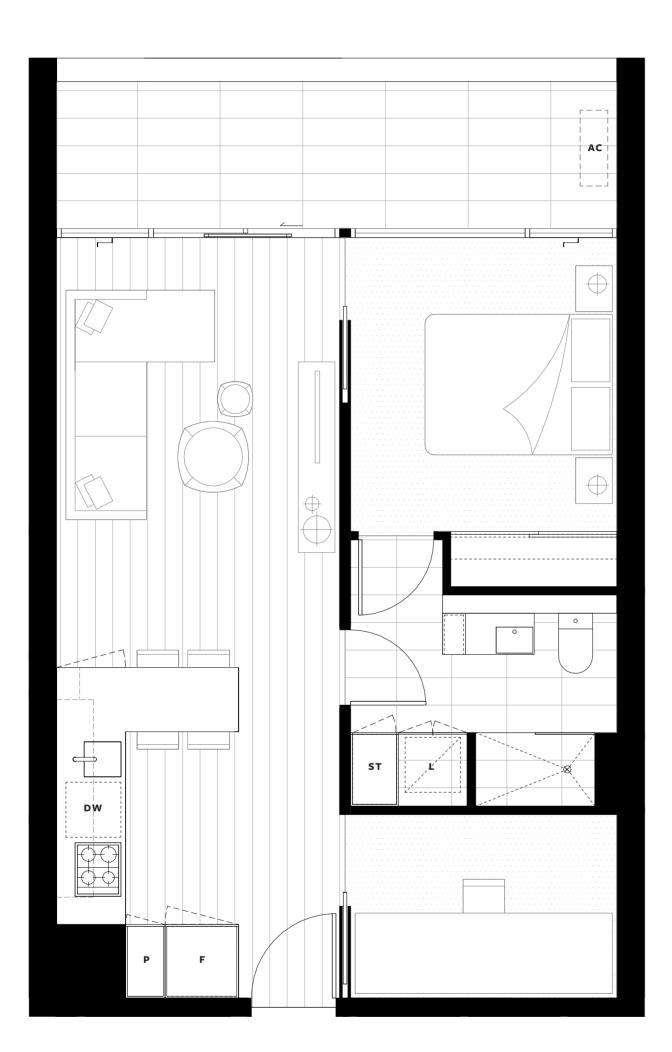

### LEVELS 2 - 4APARTMENT NO. 01

| APARTMENT | AREA | APARTMENT T |
|-----------|------|-------------|
|-----------|------|-------------|

External 6.9m<sup>2</sup> 2 Bath

TOTAL 96.8m<sup>2</sup>

Internal 89.9m<sup>2</sup> 2 Bed

TYPE LEGEND

ST Store

P Pantry DW Dishwasher

F Fridge IB Island Bench L Laundry AC Air-Con Condenser

Fridge and laundry appliances not included. Island bench included as a fixture in apartment.

#### **KEY PLAN**

 $\overline{\nabla}$ Ν

Disclaimer: Whilst we endeavour to ensure the contents of this document are correct at the time of printing, the information it contains is to be used as a guide only. This document was completed prior to the completion of final design, engineering and construction of the project, therefore design, engineering, dimensions, fittings and specifications are subject to change. All areas are provided in accordance with the Method of Measurement for Residential Property provided by the Property Council of Australia.