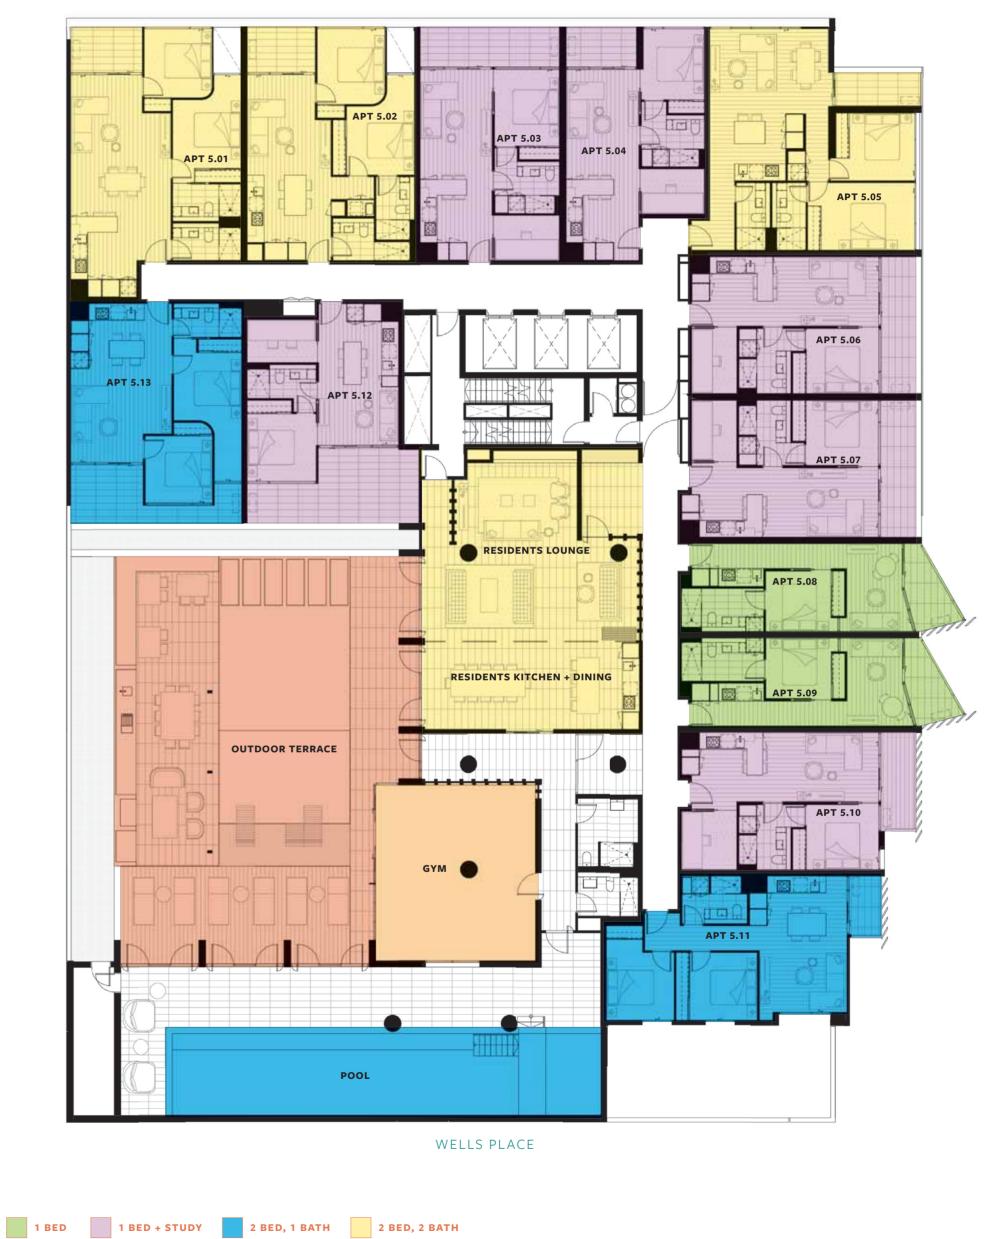

# LEVEL 5

## **LEVELS 5 - 20**

APARTMENT NO. 01

APARTMENT AREA APARTMENT TYPE LEGEND

2 Bed

Internal 79.4m<sup>2</sup>

TOTAL 86.3m<sup>2</sup>

External 6.9m<sup>2</sup> 2 Bath

P Pantry ST Store

F Fridge DW Dishwasher L Laundry AC Air-Con Condenser

Fridge and laundry appliances not included.

**KEY PLAN** 

7

Disclaimer: Whilst we endeavour to ensure the contents of this document are correct at the time of printing, the information it contains is to be used as a guide only. This document was completed prior to the completion of final design, engineering and construction of the project, therefore design, engineering, dimensions, fittings and specifications are subject to change. All areas are provided in accordance with the Method of Measurement for Residential Property provided by the Property Council of Australia.

#### LEVELS 5,6 APARTMENT NO. 05

APARTMENT AREA APARTMENT TYPE LEGEND

Internal 84.0m<sup>2</sup>

External 6.6m<sup>2</sup>

TOTAL 90.6m<sup>2</sup>

2 Bed

2 Bath

ST Store

P Pantry DW Dishwasher

F Fridge IB Island Bench L Laundry AC Air-Con Condenser

Fridge and laundry appliances not included. Island bench included as a fixture in apartment.

**KEY PLAN** 

Disclaimer: Whilst we endeavour to ensure the contents of this document are correct at the time of printing, the information it contains is to be used as a guide only. This document was completed prior to the completion of final design, engineering and construction of the project, therefore design, engineering, dimensions, fittings and specifications are subject to change. All areas are provided in accordance with the Method of Measurement for Residential Property provided by the Property Council of Australia.

ooooolve

APARTMENT NO. 06

APARTMENT AREA APARTMENT TYPE LEGEND

1 Bed

P Pantry ST Store F Fridge DW Dishwasher L Laundry AC Air-Con Condenser

Fridge and laundry appliances not included.

#### **KEY PLAN**

Disclaimer: Whilst we endeavour to ensure the contents of this document are correct at the time of printing, the information it contains is to be used as a guide only. This document was completed prior to the completion of final design, engineering and construction of the project, therefore design, engineering, dimensions, fittings and specifications are subject to change. All areas are provided in accordance with the Method of Measurement for Residential Property provided by the Property Council of Australia.

ooddevolve

## **LEVELS** 5 - 20

APARTMENT NO. 07

APARTMENT AREA APARTMENT TYPE LEGEND

Internal 55.9m<sup>2</sup>

TOTAL 67.2m<sup>2</sup> Study

1 Bed External 11.3m<sup>2</sup> 1 Bath

P Pantry ST Store

F Fridge DW Dishwasher

L Laundry AC Air-Con Condenser

Fridge and laundry appliances not included.

**KEY PLAN** 

Disclaimer: Whilst we endeavour to ensure the contents of this document are correct at the time of printing, the information it contains is to be used as a guide only. This document was completed prior to the completion of final design, engineering and construction of the project, therefore design, engineering, dimensions, fittings and specifications are subject to change. All areas are provided in accordance with the Method of Measurement for Residential Property provided by the Property Council of Australia.

## **LEVELS 5 - 10**

APARTMENT NO. 10

## **LEVELS** 11 – 20

APARTMENT NO. 09

\* Larger balcony size across 11 - 20.

#### LEVEL (5) APARTMENT NO. 12

**LEVELS 6 - 10** APARTMENT NO. 17

**LEVELS** 11 – 20 APARTMENT NO. 16

APARTMENT AREA APARTMENT TYPE LEGEND

Internal 50.8m<sup>2</sup> External 6.1m<sup>2</sup> (20.8m<sup>2</sup>) 1 Bath TOTAL 56.9m<sup>2</sup> Study

1 Bed

P Pantry DW Dishwasher F Fridge IB Island Bench

L Laundry AC Air-Con Condenser

ST Store

Fridge and laundry appliances not included. Island dining bench included as a fixture in apartment.

# LEVEL (5) APARTMENT NO. 13

## **LEVELS 6** - 10

APARTMENT NO. 18

## **LEVELS** 11 - 20

APARTMENT NO. 17

APARTMENT AREA APARTMENT TYPE LEGEND

Internal 64.9m<sup>2</sup> 2 Bed External 6.1m<sup>2</sup> (14m<sup>2</sup>) 1 Bath TOTAL 71.0m<sup>2</sup>

P Pantry DW Dishwasher F Fridge IB Island Bench L Laundry AC Air-Con Condenser

ST Store

Fridge and laundry appliances not included. Island dining bench included as a fixture in apartment.

**KEY PLAN** 

COVENTRY ST ر المحال 7 Ν WELLS PLACE

Disclaimer: Whilst we endeavour to ensure the contents of this document are correct at the time of printing, the information it contains is to be used as a guide only. This document was completed prior to the completion of final design, engineering and construction of the project, therefore design, engineering, dimensions, fittings and specifications are subject to change. All areas are provided in accordance with the Method of Measurement for Residential Property provided by the Property Council of Australia.