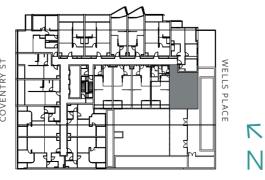

xternal 11.1m<sup>2</sup> 2 Bath

TOTAL 89.3m<sup>2</sup>

P Pantry ST Store F Fridge DW Dishwasher L Laundry AC Air-Con Condenser

Fridge and laundry appliances not included.



**KEY PLAN** 



Disclaimer: Whilst we endeavour to ensure the contents of this document are correct at the time of printing, the information it contains is to be used as a guide only. This document was completed prior to the completion of final design, engineering and construction of the project, therefore design, engineering, dimensions, fittings and specifications are subject to change. All areas are provided in accordance with the Method of Measurement for Residential Property provided by the Property Council of Australia.



## **LEVELS** 6 - 10

APARTMENT NO. 12

## **LEVELS 11 - 20**

APARTMENT NO. 11







Disclaimer: Whilst we endeavour to ensure the contents of this document are correct at the time of printing, the information it contains is to be used as a guide only. This document was completed prior to the completion of final design, engineering and construction of the project, therefore design, engineering, dimensions, fittings and specifications are subject to change. All areas are provided in accordance with the Method of Measurement for Residential Property provided by the Property Council of Australia.

0000000

R E V O 1 E V D

APARTMENT AREA APARTMENT TYPE LEGEND

Internal 52.0m<sup>2</sup> 2 Bed External 5.1m<sup>2</sup> 1 Bath

TOTAL 57.1m<sup>2</sup>

P Pantry ST Store

F Fridge DW Dishwasher L Laundry AC Air-Con Condenser

Fridge and laundry appliances not included.



## *