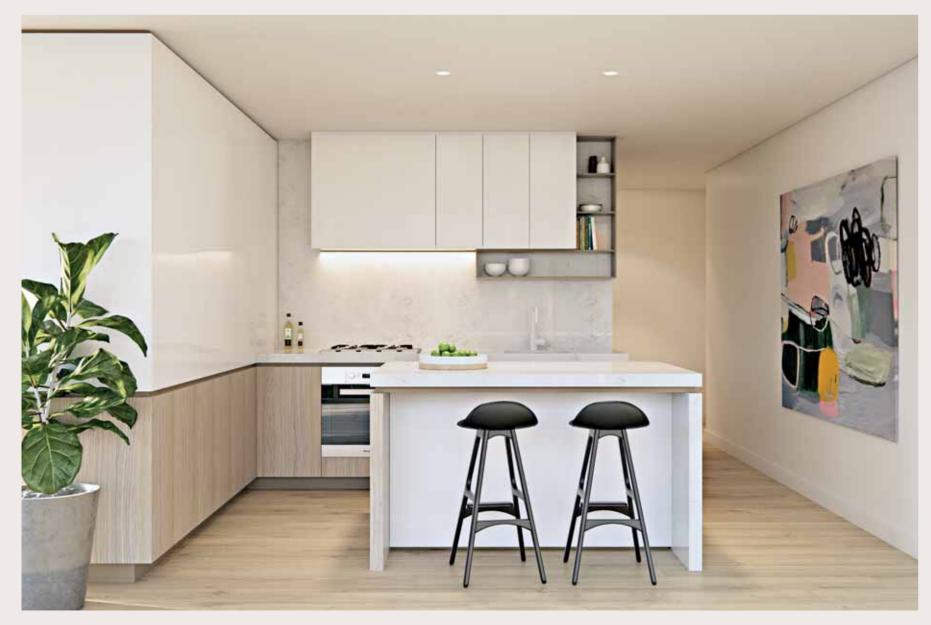

## SOPHISTICATED COMFORT

Designer apartments comprising 1, 2, 3 or 4 bedrooms all with abundant natural light and supreme quality finishes including timber flooring to the kitchen and lounge areas, stone benchtops and Miele appliances. Choose from 3 beautifully conceived colour palettes, expertly designed by SJB Interiors.