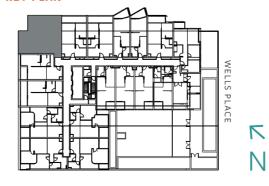

ting, the information it contains is to be used as a guide only. This document was completed prior to the completion of final design, engineering and construction of the project, therefore design, engineering, dimensions, fittings and specifications are subject to change. All areas are provided in accordance with the Method of Measurement for Residential Property provided by the Property Council of Australia.

ooooevolve

REV01EVD



#### LEVELS 5,6 APARTMENT NO. 05

APARTMENT AREA APARTMENT TYPE LEGEND

2 Bed

Internal 84.0m<sup>2</sup> External 6.6m<sup>2</sup> 2 Bath

TOTAL 90.6m<sup>2</sup>

P Pantry DW Dishwasher

F Fridge IB Island Bench L Laundry AC Air-Con Condenser

ST Store

Fridge and laundry appliances not included. Island bench included as a fixture in apartment.



KEY PLAN



Disclaimer: Whilst we endeavour to ensure the contents of this document are correct at the time of printing, the information it contains is to be used as a guide only. This document was completed prior to the completion of final design, engineering and construction of the project, therefore design, engineering, dimensions, fittings and specifications are subject to change. All areas are provided in accordance with the Method of Measurement for Residential Property provided by the Property Council of Australia.

ooooevolve



## **LEVELS** 7 - 20

APARTMENT NO. 05

APARTMENT AREA APARTMENT TYPE LEGEND

Internal 87.4m<sup>2</sup> 2 Bed External 8.3m<sup>2</sup> TOTAL 95.7m<sup>2</sup>

2 Bath

P Pantry DW Dishwasher F Fridge IB Island Bench L Laundry AC Air-Con Condenser ST Store

Fridge a