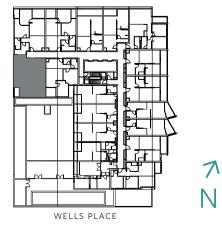

## **LEVELS** 2-4

### LEVELS 2 - 4APARTMENT NO. 01

| APARTMENT | AREA | APARTMENT T |
|-----------|------|-------------|
|-----------|------|-------------|

External 6.9m<sup>2</sup> 2 Bath

TOTAL 96.8m<sup>2</sup>

Internal 89.9m<sup>2</sup> 2 Bed

TYPE LEGEND

ST Store

P Pantry DW Dishwasher

F Fridge IB Island Bench L Laundry AC Air-Con Condenser

Fridge and laundry appliances not included. Island bench included as a fixture in apartment.

#### **KEY PLAN**

 $\overline{\nabla}$ Ν

Disclaimer: Whilst we endeavour to ensure the contents of this document are correct at the time of printing, the information it contains is to be used as a guide only. This document was completed prior to the completion of final design, engineering and construction of the project, therefore design, engineering, dimensions, fittings and specifications are subject to change. All areas are provided in accordance with the Method of Measurement for Residential Property provided by the Property Council of Australia.