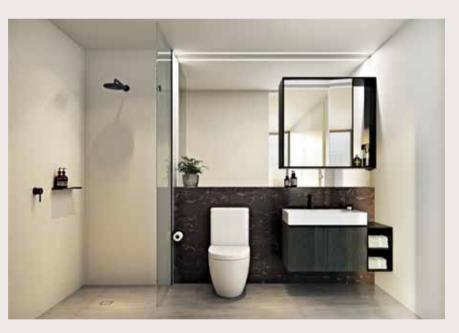

## **FIXTURES & FITTINGS**

The colour of certain fittings is dependant on the colour scheme selected

Wattle and Birch Scheme

Blackwood Scheme

Bathroom Sink

Bathroom Tap

Toilet

Toilet Roll Holder

Towel Rail (double)

Kitchen Sink (single)

Kitchen Sink (double) (3 and 4 Bedroom apartments only)