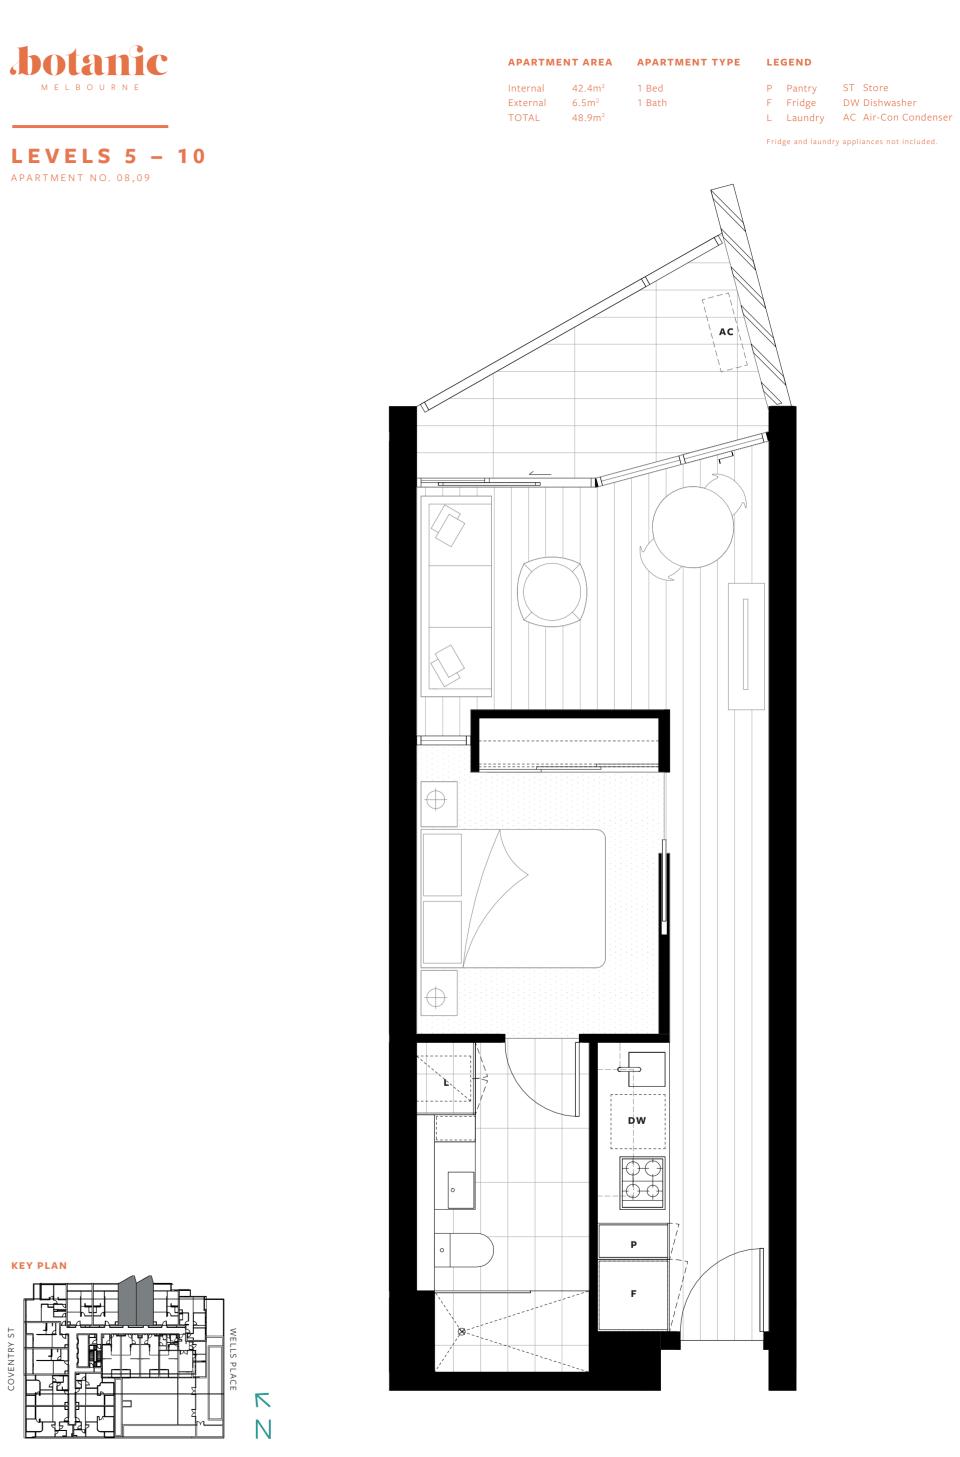

## **LEVELS 5 - 10**

APARTMENT NO. 10

## **LEVELS** 11 – 20

APARTMENT NO. 09

\* Larger balcony size across 11 - 20.

#### APARTMENT AREA APARTMENT TYPE LEGEND

Internal 57.3m<sup>2</sup> 1 Bed External 8m<sup>2</sup> (11.3m<sup>2#</sup>) 1 Bath

TOTAL 65.3m<sup>2</sup> Study

P Pantry ST Store F Fridge DW Dishwasher L Laundry AC Air-Con Condenser

Fridge and laundry appliances not included.

APARTMENT NO. 11