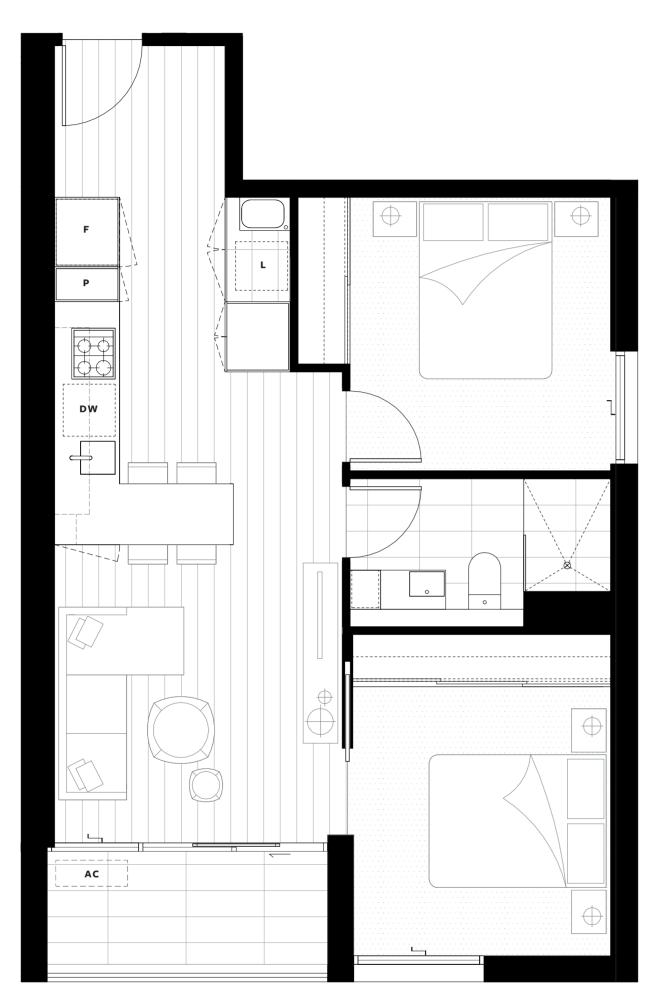

## **LEVELS 2 - 20**

APARTMENT NO. 02

APARTMENT AREA APARTMENT TYPE LEGEND

| Internal | 72.4m <sup>2</sup> | 2 Bed  |
|----------|--------------------|--------|
| External | 6.5m <sup>2</sup>  | 2 Bath |
| TOTAL    | 78.9m <sup>2</sup> |        |

P Pantry DW Dishwasher F Fridge IB Island Bench

L Laundry AC Air-Con Condenser ST Store

Fridge and laundry appliances not included. Island dining bench included as a fixture in apartment.

**KEY PLAN** 

7

Ν

Disclaimer: Whilst we endeavour to ensure the contents of this document are correct at the time of printing, the information it contains is to be used as a guide only. This document was completed prior to the completion of final design, engineering and construction of the project, therefore design, engineering, dimensions, fittings and specifications are subject to change. All areas are provided in accordance with the Method of Measurement for Residential Property provided by the Property Council of Australia.