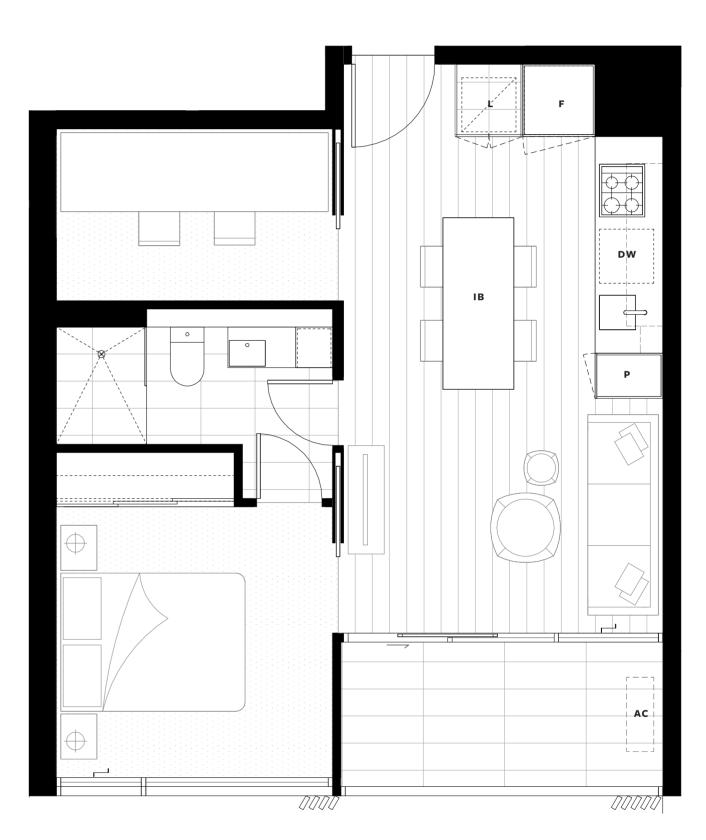

## **LEVELS** 7 - 20

APARTMENT NO. 05

APARTMENT AREA APARTMENT TYPE LEGEND

Internal 87.4m<sup>2</sup> 2 Bed External 8.3m<sup>2</sup> TOTAL 95.7m<sup>2</sup>

2 Bath

P Pantry DW Dishwasher F Fridge IB Island Bench L Laundry AC Air-Con Condenser ST Store

Fridge and laundry appliances not included. Island bench included as a fixture in apartment.

**KEY PLAN** 

Disclaimer: Whilst we endeavour to ensure the contents of this document are correct at the time of printing, the information it contains is to be used as a guide only. This document was completed prior to the completion of final design, engineering and construction of the project, therefore design, engineering, dimensions, fittings and specifications are subject to change. All areas are provided in accordance with the Method of Measurement for Residential Property provided by the Property Council of Australia.