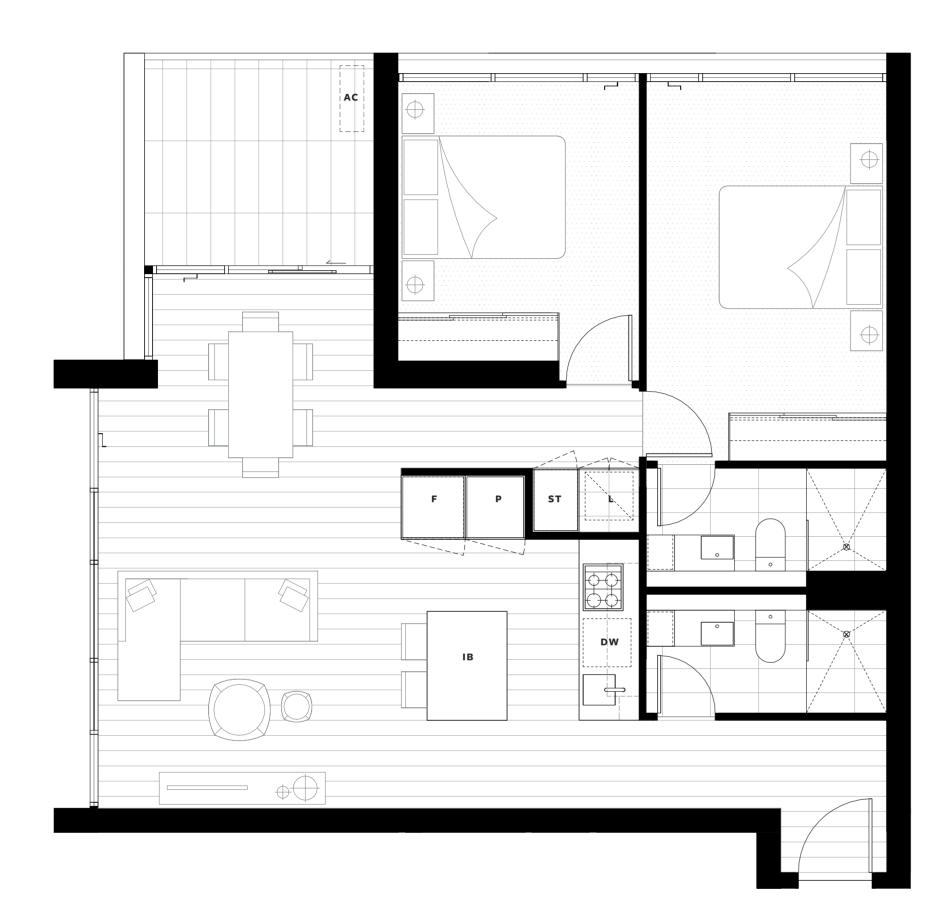

### LEVELS 2 - 4APARTMENT NO. 01

| APARTMENT | AREA | APARTMENT T |
|-----------|------|-------------|
|-----------|------|-------------|

External 6.9m<sup>2</sup> 2 Bath

TOTAL 96.8m<sup>2</sup>

Internal 89.9m<sup>2</sup> 2 Bed

TYPE LEGEND

ST Store

P Pantry DW Dishwasher

F Fridge IB Island Bench L Laundry AC Air-Con Condenser

Fridge and laundry appliances not included. Island bench included as a fixture in apartment.

#### **KEY PLAN**

 $\overline{\nabla}$ Ν

Disclaimer: Whilst we endeavour to ensure the contents of this document are correct at the time of printing, the information it contains is to be used as a guide only. This document was completed prior to the completion of final design, engineering and construction of the project, therefore design, engineering, dimensions, fittings and specifications are subject to change. All areas are provided in accordance with the Method of Measurement for Residential Property provided by the Property Council of Australia.