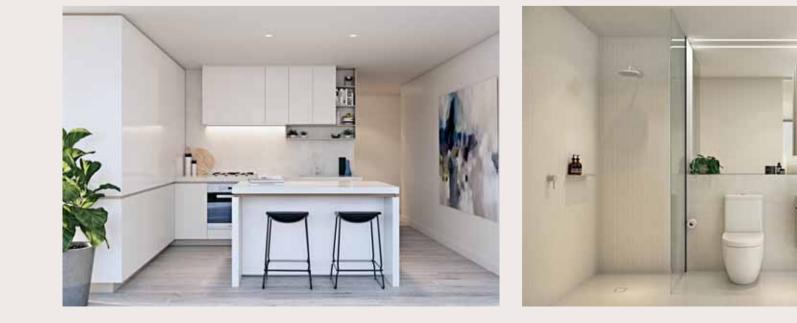

## SOPHISTICATED COMFORT

Designer apartments comprising 1, 2, 3 or 4 bedrooms all with abundant natural light and supreme quality finishes including timber flooring to the kitchen and lounge areas, stone benchtops and Miele appliances. Choose from 3 beautifully conceived colour palettes, expertly designed by SJB Interiors.

## **FIXTURES & FITTINGS**

The colour of certain fittings is dependant on the colour scheme selected

Wattle and Birch Scheme

Blackwood Scheme

Bathroom Sink

Bathroom Tap

Toilet

Toilet Roll Holder

Towel Rail (double)

Kitchen Sink (single)

Kitchen Sink (double) (3 and 4 Bedroom apartments only)