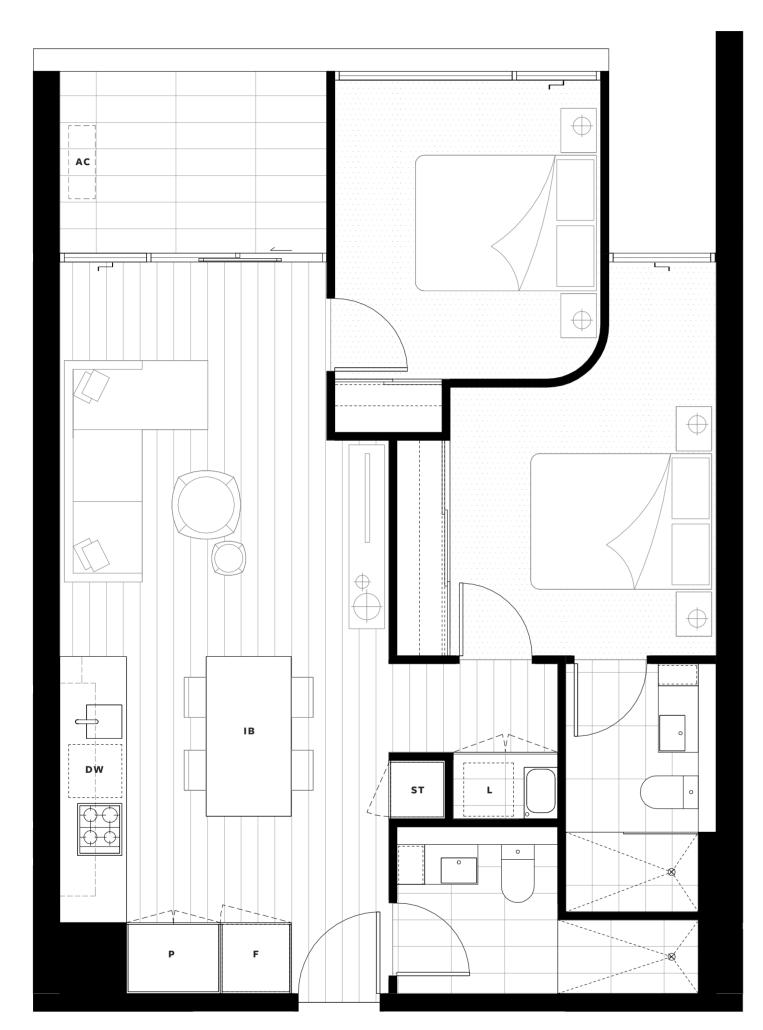

## **LEVELS 2 - 20**

APARTMENT NO. 02

APARTMENT AREA APARTMENT TYPE LEGEND

| Internal | 72.4m <sup>2</sup> | 2 Bed  |
|----------|--------------------|--------|
| External | 6.5m <sup>2</sup>  | 2 Bath |
| TOTAL    | 78.9m <sup>2</sup> |        |

P Pantry DW Dishwasher F Fridge IB Island Bench

L Laundry AC Air-Con Condenser ST Store

Fridge and laundry appliances not included. Island dining bench included as a fixture in apartment.

**KEY PLAN** 

7

Ν