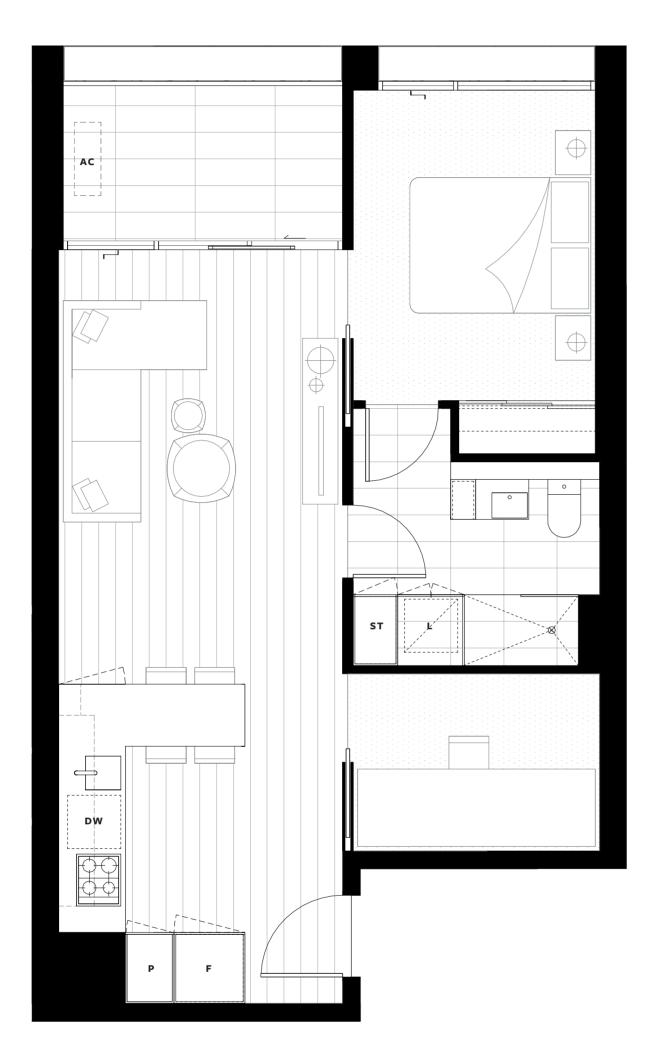

## **LEVELS 5 - 20**

APARTMENT NO. 01

APARTMENT AREA APARTMENT TYPE LEGEND

2 Bed

Internal 79.4m<sup>2</sup>

TOTAL 86.3m<sup>2</sup>

External 6.9m<sup>2</sup> 2 Bath

P Pantry ST Store

F Fridge DW Dishwasher L Laundry AC Air-Con Condenser

Fridge and laundry appliances not included.

**KEY PLAN** 

7

Disclaimer: Whilst we endeavour to ensure the contents of this document are correct at the time of printing, the information it contains is to be used as a guide only. This document was completed prior to the completion of final design, engineering and construction of the project, therefore design, engineering, dimensions, fittings and specifications are subject to change. All areas are provided in accordance with the Method of Measurement for Residential Property provided by the Property Council of Australia.