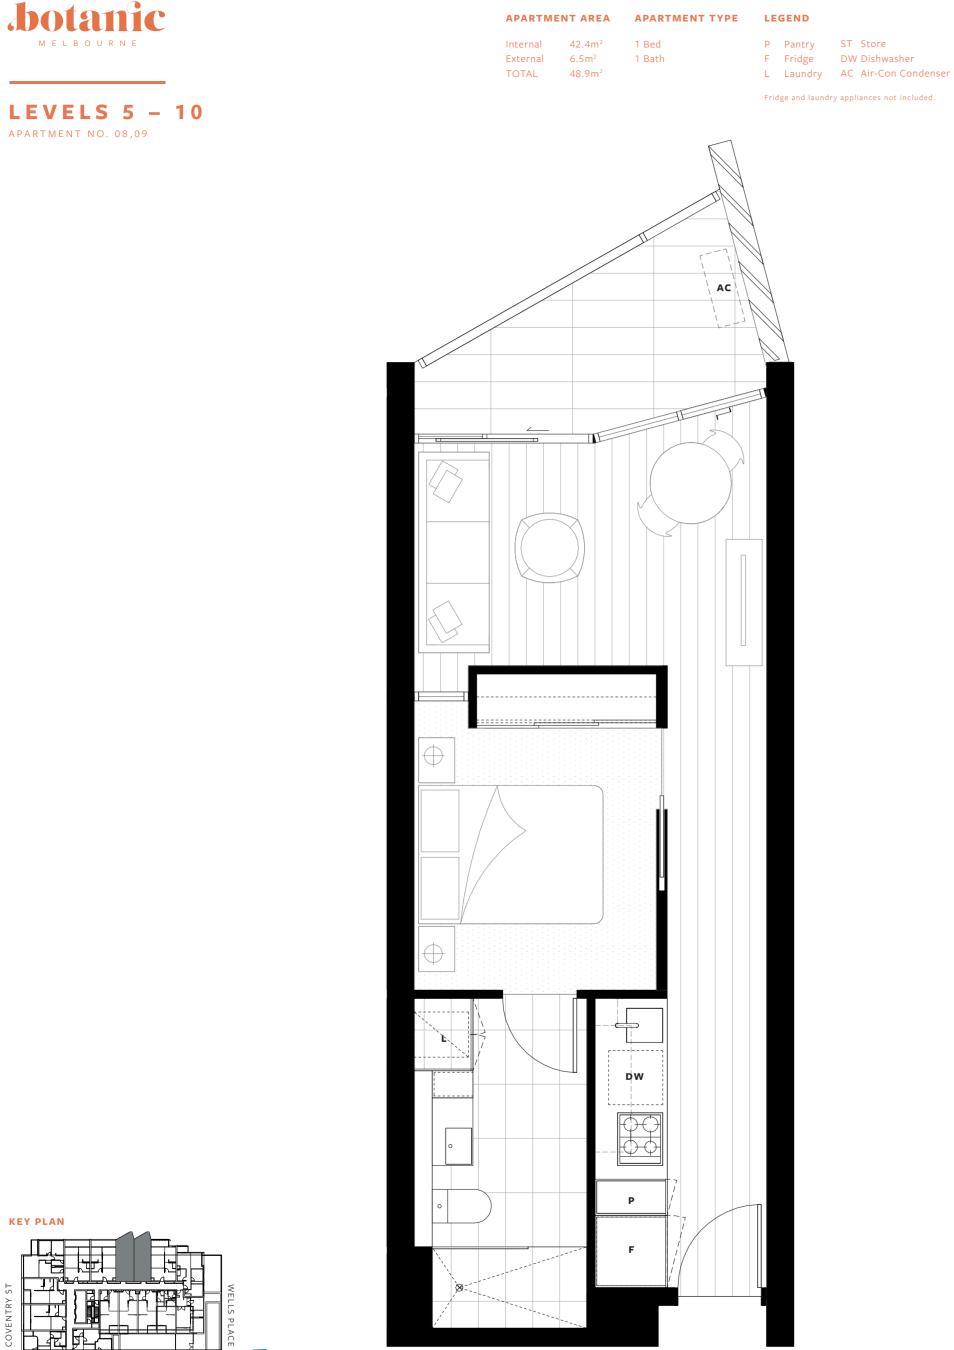

## **LEVELS 5 - 10**

APARTMENT NO. 10

## **LEVELS** 11 – 20

APARTMENT NO. 09

\* Larger balcony size across 11 - 20.

#### APARTMENT AREA APARTMENT TYPE LEGEND

Internal 57.3m<sup>2</sup> 1 Bed External 8m<sup>2</sup> (11.3m<sup>2#</sup>) 1 Bath

TOTAL 65.3m<sup>2</sup> Study

P Pantry ST Store F Fridge DW Dishwasher L Laundry AC Air-Con Condenser

Fridge and laundry appliances not included.

APARTMENT NO. 11