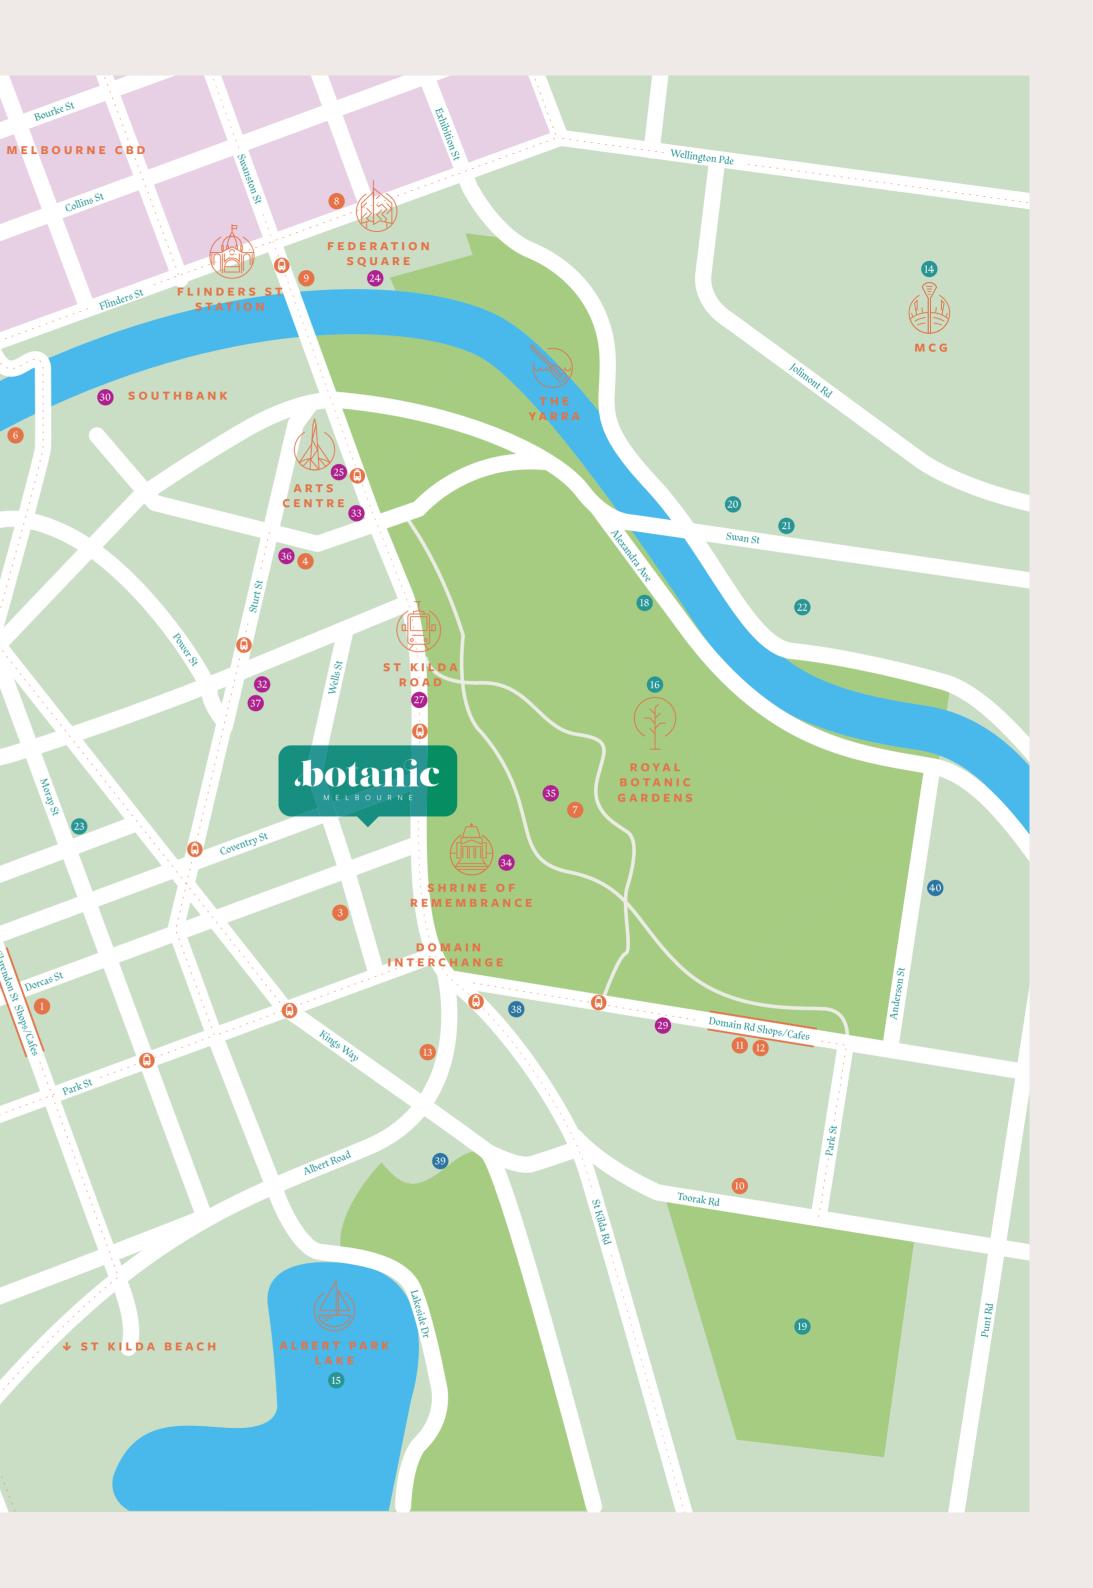

## WANDER EVERYWHERE

#### RESTAURANT

#### / CAFÉ

### / BAR

- 1. Hercules Morse Kitchen & Bar
- 2. Chez Dré
- 3. Peko Peko
- 4. Script Bar & Bistro
- 5. Padre Coffee
- 6. Rockpool 7. Jardin Tan
- 8. MoVida
- 9. Taxi Kitchen
- 10. Bistro Gitan
- 11. Entrecote
- 12. The Botanical
- 13. The Kettle Black

### SPORT

/ OUTDOOR / ACTIVE

## 14. MCG

- 15. Albert Park Lake
- 16. Royal Botanic Gardens
- 17. Power Living Yoga Studio
- 18. Tan Running Track
- 19. Fawkner Park
- 20. Rod Laver Arena
- 21. Hisense Arena
- 22. AAMI Park
- 23. Little Mandarin Yoga Studio

### CULTURE

- / ENTERTAINMENT / SHOPPING
- 24. Federation Square
- 25. Arts Centre Melbourne
- 26. South Melbourne Market
- 27. St Kilda Road
- 28. Clarendon Street
- 29. Domain Road
- 30. Southgate
- 31. Melbourne Aquarium
- 32. Australian Centre for Contemporary Art
- 33. National Gallery of Victoria
- 34. Shrine of Remembrance
- 35. Melbourne Observatory
- 36. Melbourne Recital Centre
- 37. Malthouse Theatre

#### SCHOOLS

\_\_\_\_\_

- 38. Melbourne Grammar
- 39. Mac Robertson Girls
- 40. Melbourne Girls Grammar