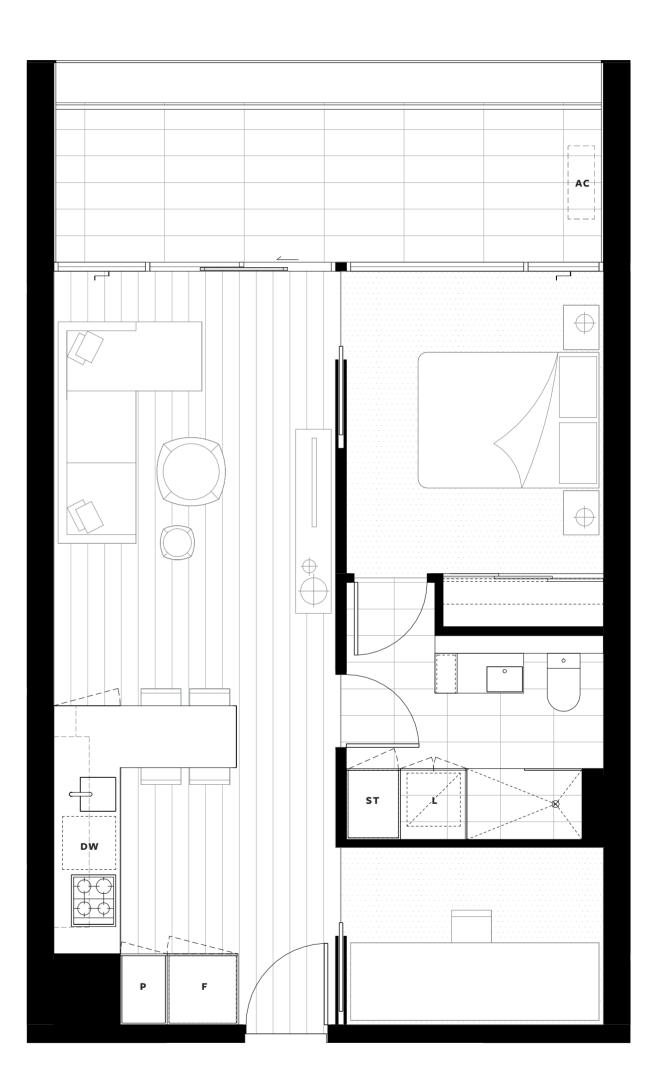

#### **LEVELS** 7 - 20APARTMENT NO. 05

APARTMENT AREA APARTMENT TYPE LEGEND

Internal 87.4m<sup>2</sup>

TOTAL 95.7m<sup>2</sup>

External 8.3m<sup>2</sup> 2 Bath

2 Bed

ST Store

P Pantry DW Dishwasher

F Fridge IB Island Bench L Laundry AC Air-Con Condenser

Fridge and laundry appliances not included. Island bench included as a fixture in apartment.

**KEY PLAN** 

Disclaimer: Whilst we endeavour to ensure the contents of this document are correct at the time of printing, the information it contains is to be used as a guide only. This document was completed prior to the completion of final design, engineering and construction of the project, therefore design, engineering, dimensions, fittings and specifications are subject to change. All areas are provided in accordance with the Method of Measurement for Residential Property provided by the Property Council of Australia.