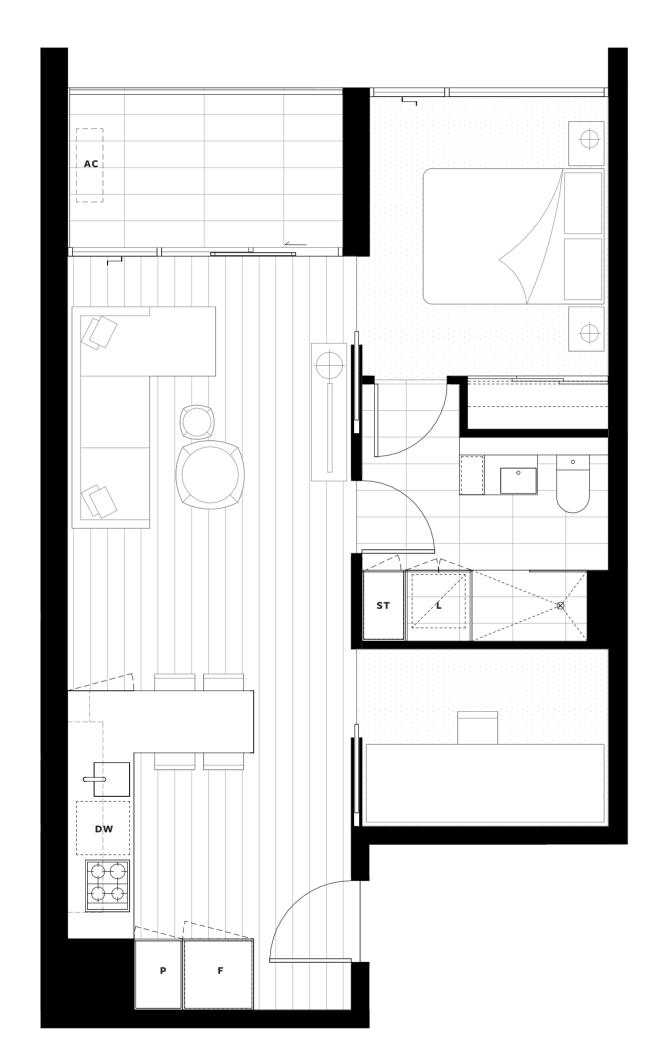

## **LEVELS 2 - 20**

APARTMENT NO. 02

APARTMENT AREA APARTMENT TYPE LEGEND

Internal 72.4m<sup>2</sup> External 6.5m<sup>2</sup> TOTAL 78.9m<sup>2</sup>

2 Bed 2 Bath

P Pantry DW Dishwasher F Fridge IB Island Bench

L Laundry AC Air-Con Condenser ST Store

Fridge and laundry appliances not included. Island dining bench included as a fixture in apartment.

**KEY PLAN** 

7

Ν

Disclaimer: Whilst we endeavour to ensure the contents of this document are correct at the time of printing, the information it contains is to be used as a guide only. This document was completed prior to the completion of final design, engineering and construction of the project, therefore design, engineering, dimensions, fittings and specifications are subject to change. All areas are provided in accordance with the Method of Measurement for Residential Property provided by the Property Council of Australia.

TYPE LEGEND

ST Store

P Pantry DW Dishwasher

F Fridge IB Island Bench L Laundry AC Air-Con Condenser

Fridge and laundry appliances not included. Island bench included as a fixture in apartment.