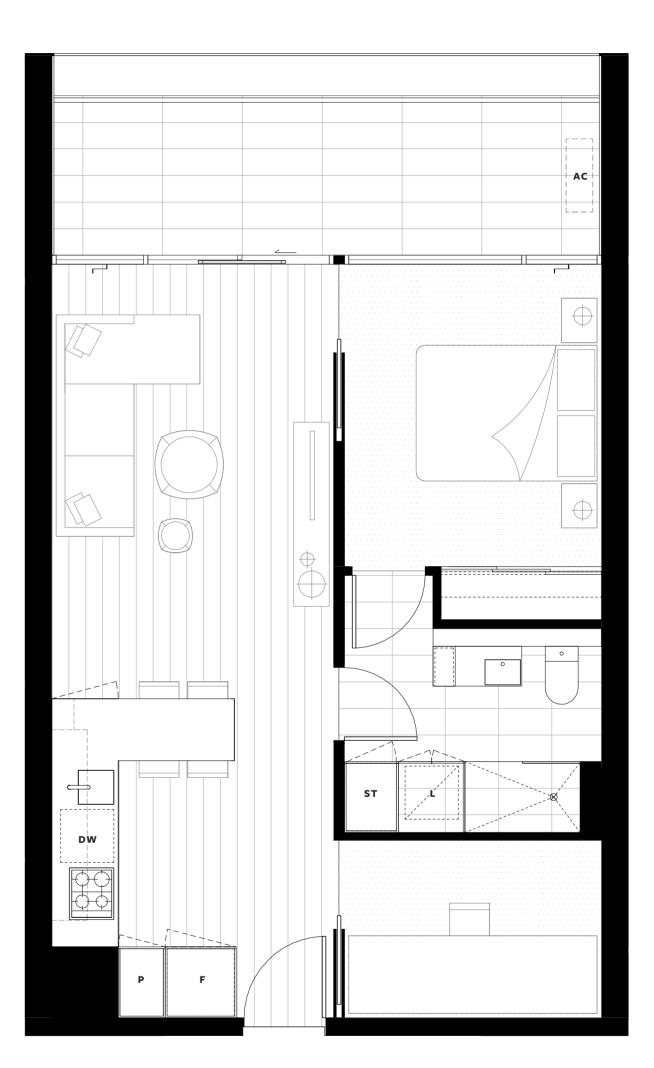

### LEVELS 2 - 4APARTMENT NO. 01

| APARTMENT | AREA | APARTMENT T |
|-----------|------|-------------|
|-----------|------|-------------|

External 6.9m<sup>2</sup> 2 Bath

TOTAL 96.8m<sup>2</sup>

Internal 89.9m<sup>2</sup> 2 Bed

TYPE LEGEND

ST Store

P Pantry DW Dishwasher

F Fridge IB Island Bench L Laundry AC Air-Con Condenser

Fridge and laundry appliances not included. Island bench included as a fixture in apartment.

#### **KEY PLAN**

 $\overline{\nabla}$ Ν

Disclaimer: Whilst we endeavour to ensure the contents of this document are correct at the time of printing, the information it contains is to be used as a guide only. This document was completed prior to the completion of final design, engineering and construction of the project, therefore design, engineering, dimensions, fittings and specifications are subject to change. All areas are provided in accordance with the Method of Measurement for Residential Property provided by the Property Council of Australia.