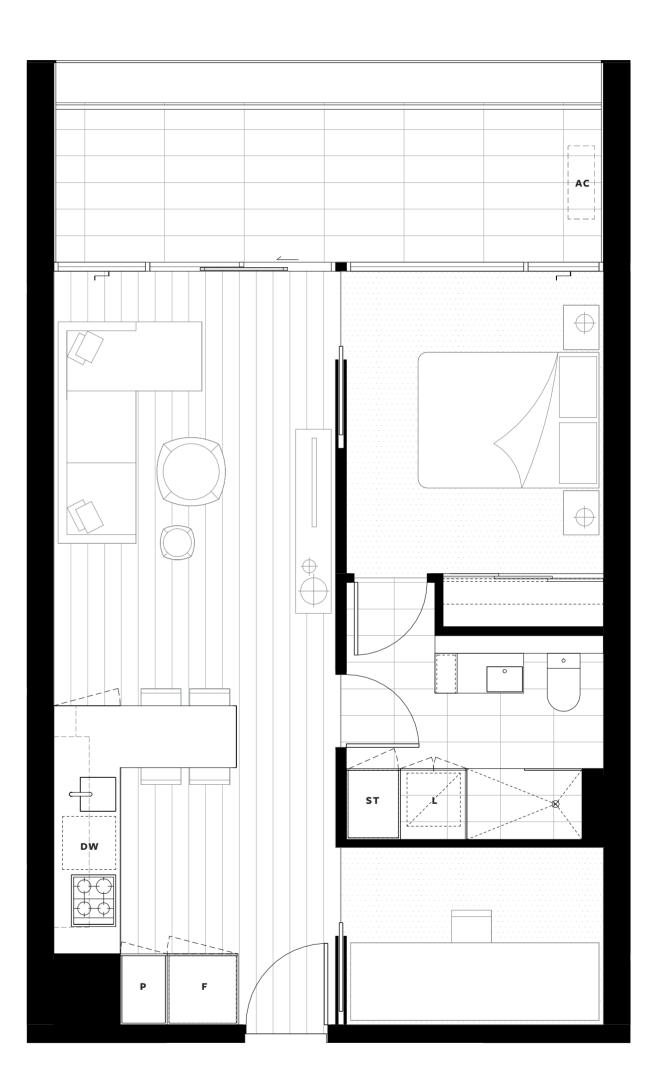

## **LEVELS** 5 - 20

APARTMENT NO. 07

APARTMENT AREA APARTMENT TYPE LEGEND

Internal 55.9m<sup>2</sup>

TOTAL 67.2m<sup>2</sup> Study

1 Bed External 11.3m<sup>2</sup> 1 Bath

P Pantry ST Store

F Fridge DW Dishwasher

L Laundry AC Air-Con Condenser

Fridge and laundry appliances not included.

**KEY PLAN** 

Disclaimer: Whilst we endeavour to ensure the contents of this document are correct at the time of printing, the information it contains is to be used as a guide only. This document was completed prior to the completion of final design, engineering and construction of the project, therefore design, engineering, dimensions, fittings and specifications are subject to change. All areas are provided in accordance with the Method of Measurement for Residential Property provided by the Property Council of Australia.

ooooevolve

R E V O 1 E V D

Ζ Ν

**KEY PLAN** 

Disclaimer: Whilst we endeavour to ensure the contents of this document are correct at the time of printing, the information it contains is to be used as a guide only. This document was completed prior to the completion of final design, engineering and construction of the project, therefore design, engineering, dimensions, fittings and specifications are subject to change. All areas are provided in accordance with the Method of Measurement for Residential Property provided by the Property Council of Australia.