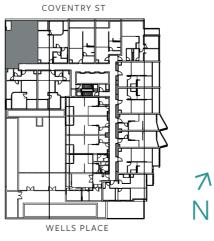

# LEVEL 5

## **LEVELS 5 - 20**

APARTMENT NO. 01

APARTMENT AREA APARTMENT TYPE LEGEND

2 Bed

Internal 79.4m<sup>2</sup>

TOTAL 86.3m<sup>2</sup>

External 6.9m<sup>2</sup> 2 Bath

P Pantry ST Store

F Fridge DW Dishwasher L Laundry AC Air-Con Condenser

Fridge and laundry appliances not included.

**KEY PLAN** 

7

Disclaimer: Whilst we endeavour to ensure the contents of this document are correct at the time of printing, the information it contains is to be used as a guide only. This document was completed prior to the completion of final design, engineering and construction of the project, therefore design, engineering, dimensions, fittings and specifications are subject to change. All areas are provided in accordance with the Method of Measurement for Residential Property provided by the Property Council of Australia.