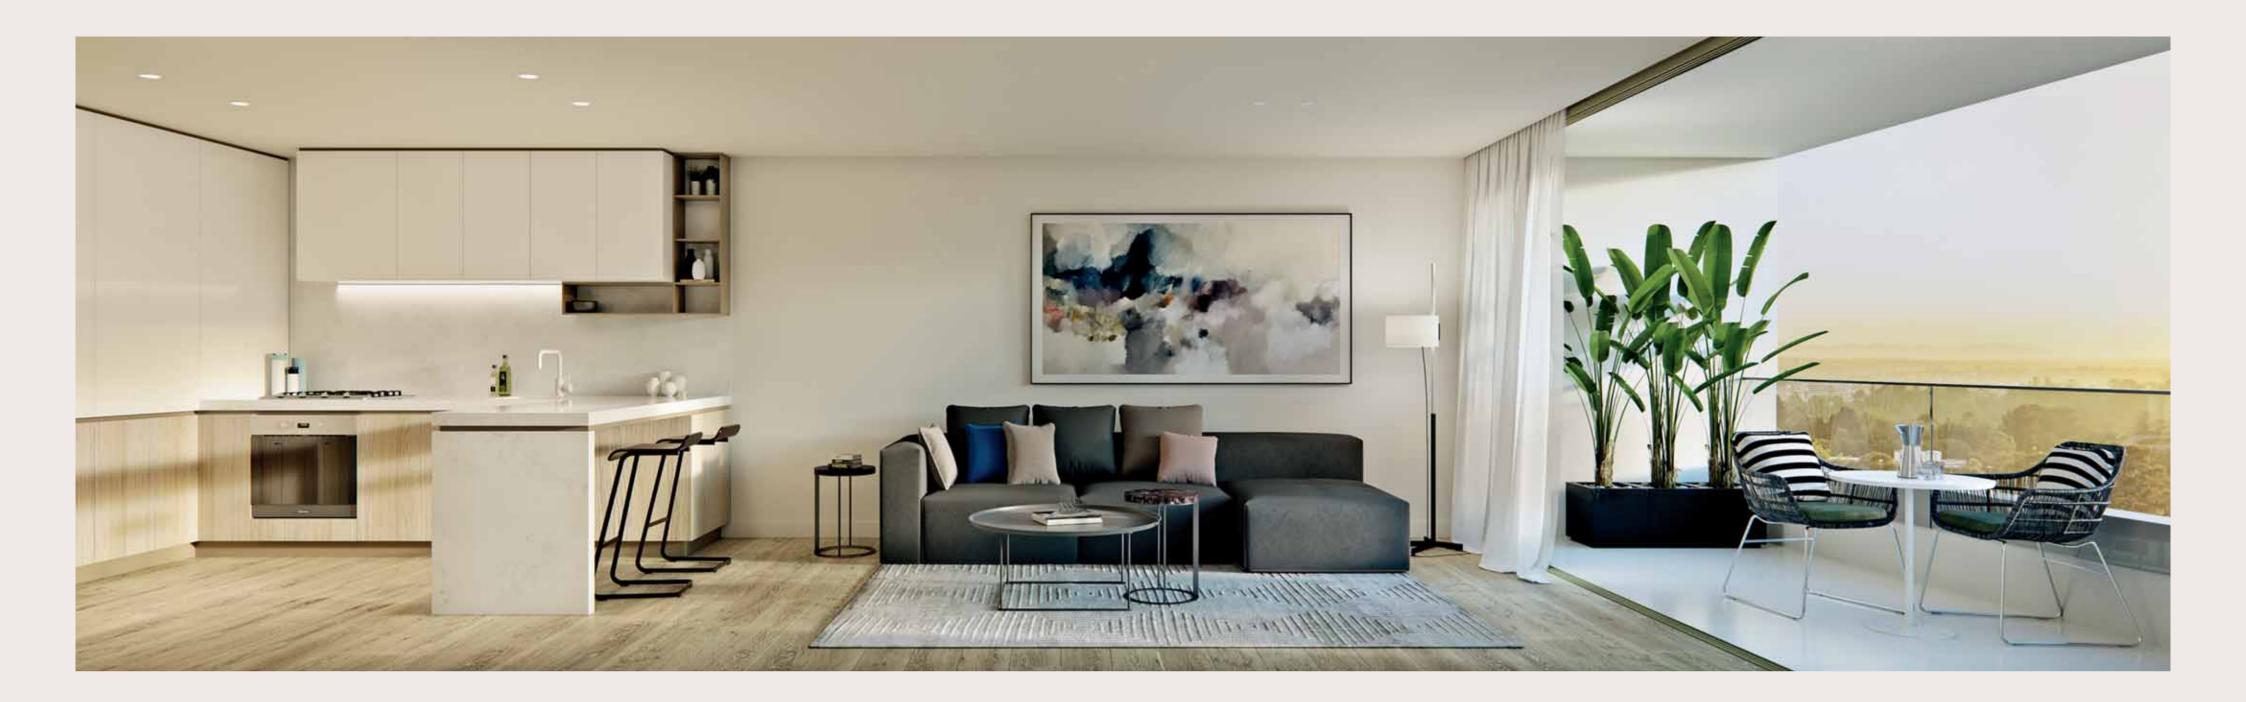

## SOPHISTICATED COMFORT

Designer apartments comprising 1, 2, 3 or 4 bedrooms all with abundant natural light and supreme quality finishes including timber flooring to the kitchen and lounge areas, stone benchtops and Miele appliances. Choose from 3 beautifully conceived colour palettes, expertly designed by SJB Interiors.