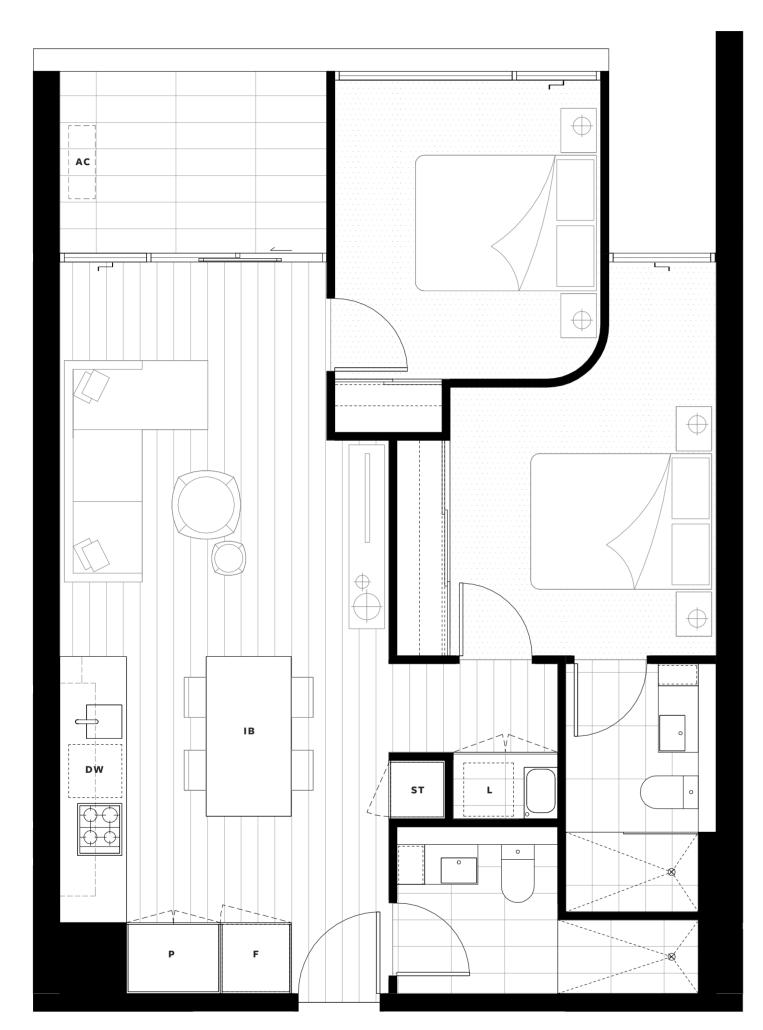

## **LEVELS** 11 - 20

APARTMENT NO. 08

APARTMENT AREA APARTMENT TYPE LEGEND

Internal 93.6m<sup>2</sup> 2 Bed External 11.3m<sup>2</sup> 2 Bath TOTAL 104.9m<sup>2</sup>

P Pantry DW Dishwasher F Fridge IB Island Bench

L Laundry AC Air-Con Condenser ST Store

Fridge and laundry appliances not included. Island bench included as a fixture in apartment.

**KEY PLAN** 

Disclaimer: Whilst we endeavour to ensure the contents of this document are correct at the time of printing, the information it contains is to be used as a guide only. This document was completed prior to the completion of final design, engineering and construction of the project, therefore design, engineering, dimensions, fittings and specifications are subject to change. All areas are provided in accordance with the Method of Measurement for Residential Property provided by the Property Council of Australia.