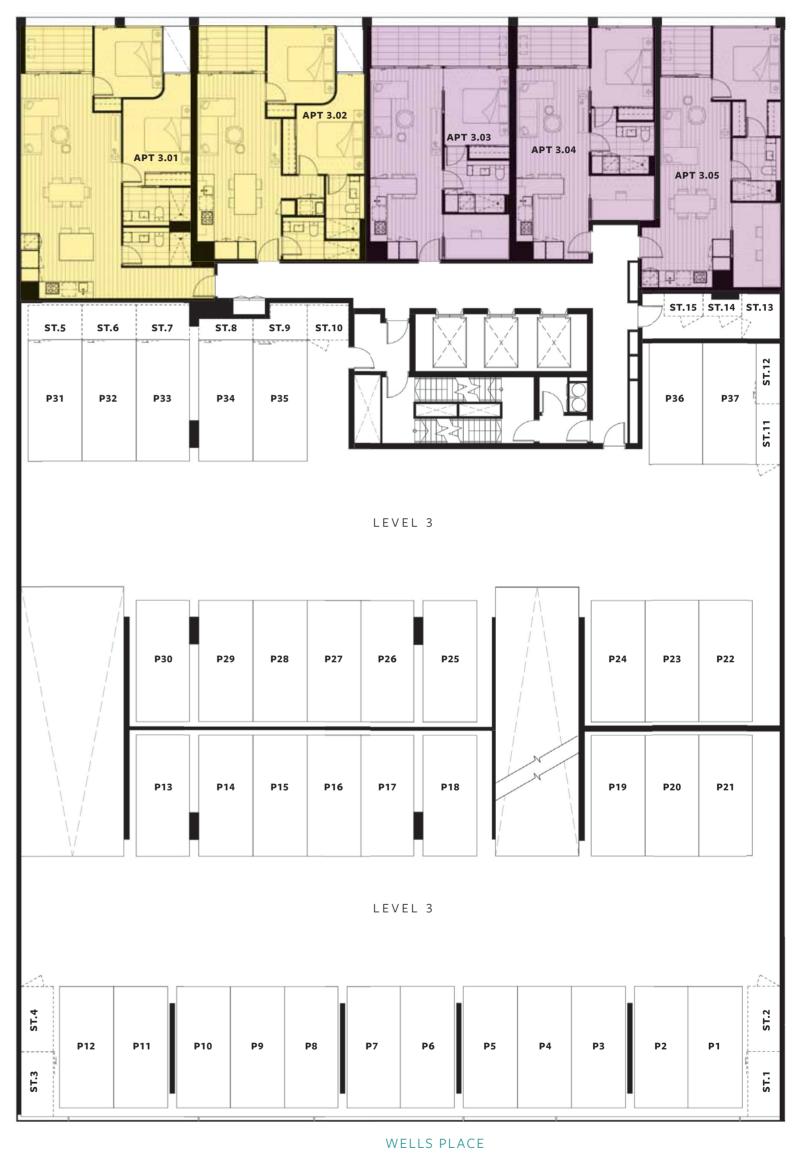

## LEVEL 3

7

Ν

COVENTRY ST

1 BED + STUDY

2 BED, 2 BATH

Disclaimer Whilst we endeavour to ensure the contents of this document are correct at the time of printing, the information it contains is to be used as a guide only. This document was completed prior to the completion of final design, engineering and construction of the project, therefore design, engineering, dimensions, fittings and specifications are subject to change. All areas are provided in accordance with the Method of Measurement for Residential Property provided by the Property Council of Australia.