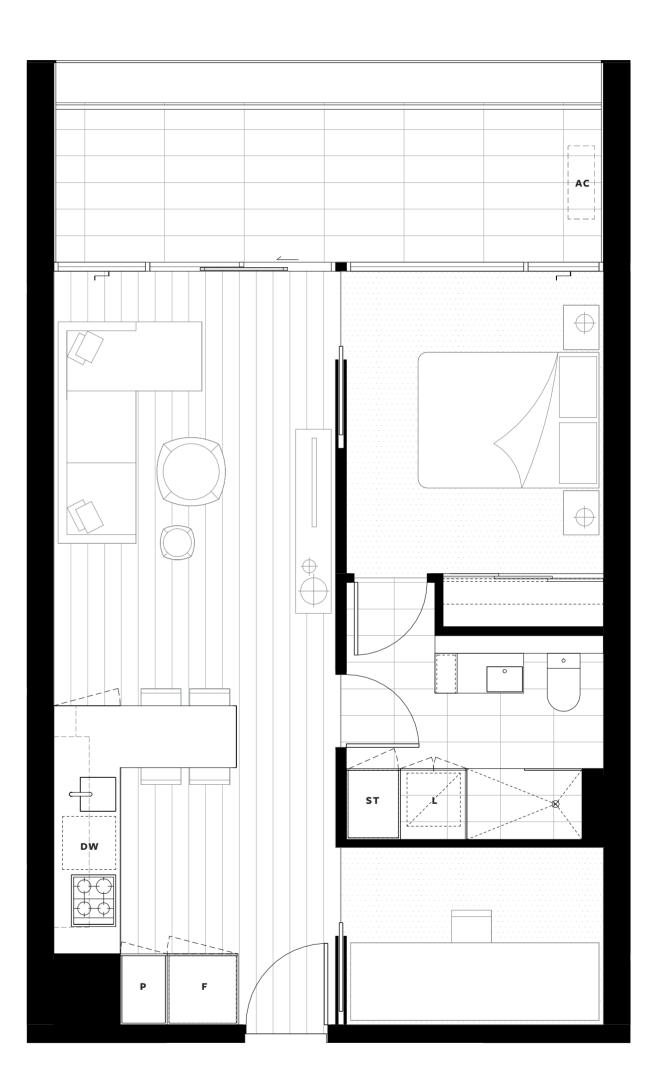

## **LEVELS 2 - 20**

APARTMENT NO. 03

APARTMENT AREA APARTMENT TYPE LEGEND

TOTAL 68.9m<sup>2</sup>

Internal 57.2m<sup>2</sup> 1 Bed External 11.7m<sup>2</sup> 1 Bath

Study

P Pantry ST Store

F Fridge DW Dishwasher L Laundry AC Air-Con Condenser

Fridge and laundry appliances not included.

**KEY PLAN** 

7

Disclaimer: Whilst we endeavour to ensure the contents of this document are correct at the time of printing, the information it contains is to be used as a guide only. This document was completed prior to the completion of final design, engineering and construction of the project, therefore design, engineering, dimensions, fittings and specifications are subject to change. All areas are provided in accordance with the Method of Measurement for Residential Property provided by the Property Council of Australia.

## **LEVELS 2 - 20**

APARTMENT NO. 03

APARTMENT AREA APARTMENT TYPE LEGEND

TOTAL 68.9m<sup>2</sup> Study

Internal 57.2m<sup>2</sup> 1 Bed External 11.7m<sup>2</sup> 1 Bath

P Pantry ST Store

F Fridge DW Dishwasher

L Laundry AC Air-Con Condenser

Fridge and laundry appliances not included.

**KEY PLAN** 

7

Ν

Disclaimer: Whilst we endeavour to ensure the contents of this document are correct at the time of printing, the information it contains is to be used as a guide only. This document was completed prior to the completion of final design, engineering and construction of the project, therefore design, engineering, dimensions, fittings and specifications are subject to change. All areas are provided in accordance with the Method of Measurement for Residential Property provided by the Property Council of Australia.

## **LEVELS 2 - 20**

APARTMENT NO. 03

APARTMENT AREA APARTMENT TYPE LEGEND

TOTAL 68.9m<sup>2</sup>

Internal 57.2m<sup>2</sup> 1 Bed External 11.7m<sup>2</sup> 1 Bath

Study

P Pantry ST Store

F Fridge DW Dishwasher