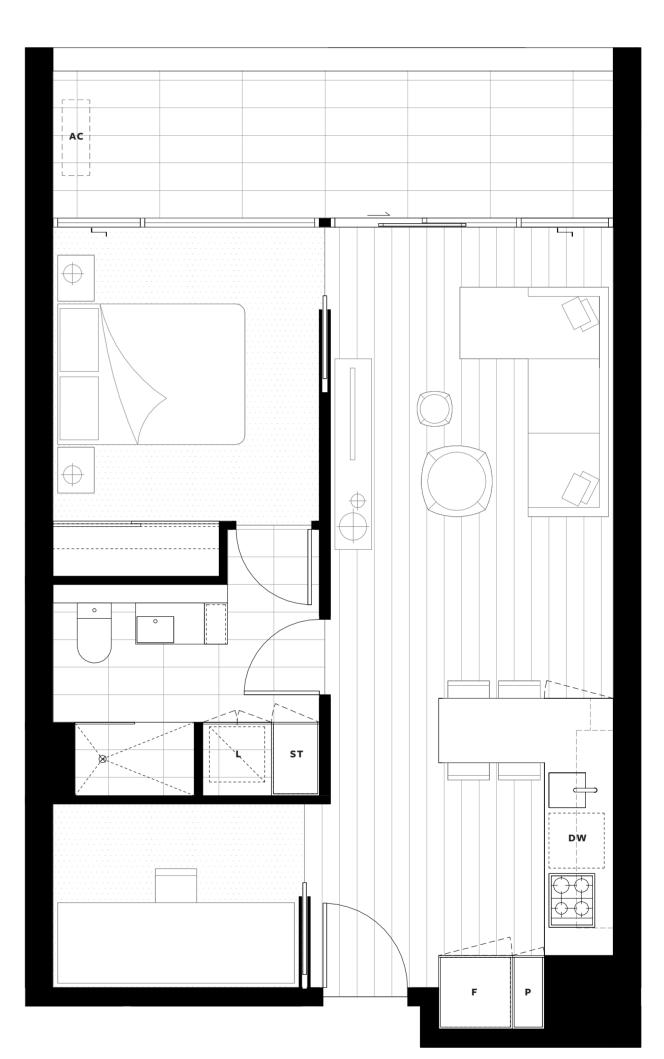

## **LEVELS 2 - 20**

APARTMENT NO. 02

APARTMENT AREA APARTMENT TYPE LEGEND

Internal 72.4m<sup>2</sup> External 6.5m<sup>2</sup> TOTAL 78.9m<sup>2</sup>

2 Bed 2 Bath

P Pantry DW Dishwasher F Fridge IB Island Bench

L Laundry AC Air-Con Condenser ST Store

Fridge and laundry appliances not included. Island dining bench included as a fixture in apartment.

**KEY PLAN** 

7

Ν

Disclaimer: Whilst we endeavour to ensure the contents of this document are correct at the time of printing, the information it contains is to be used as a guide only. This document was completed prior to the completion of final design, engineering and construction of the project, therefore design, engineering, dimensions, fittings and specifications are subject to change. All areas are provided in accordance with the Method of Measurement for Residential Property provided by the Property Council of Australia.