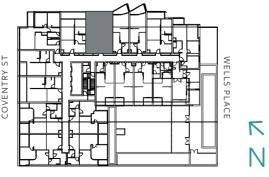

contents of this document are correct at the time of printing, the information it contains is to be used as a guide only. This document was completed prior to the completion of final design, engineering and construction of the project, therefore design, engineering, dimensions, fittings and specifications are subject to change. All areas are provided in accordance with the Method of Measurement for Residential Property provided by the Property Council of Australia.

ooddevolve



## **LEVELS** 5 - 20

APARTMENT NO. 07

APARTMENT AREA APARTMENT TYPE LEGEND

Internal 55.9m<sup>2</sup>

TOTAL 67.2m<sup>2</sup> Study

1 Bed External 11.3m<sup>2</sup> 1 Bath

P Pantry ST Store

F Fridge DW Dishwasher

L Laundry AC Air-Con Condenser

Fridge and laundry appliances not included.



**KEY PLAN** 



Disclaimer: Whilst we endeavour to ensure the contents of this document are correct at the time of printing, the information it contains is to be used as a guide only. This document was completed prior to the completion of final design, engineering and construction of the project, therefore design, engineering, dimensions, fittings and specifications are subject to change. All areas are provided in accordance with the Method of Measurement for Residential Property provided by the Property Council of Australia.

ooooevolve

R E V O 1 E V D



Ζ Ν

**KEY PLAN** 

Disclaimer: Whilst we endeavour to ensure the contents of this document are correct at the time of printing, the information it contains is to be used as a guide only. This document was completed prior to the completion of final d