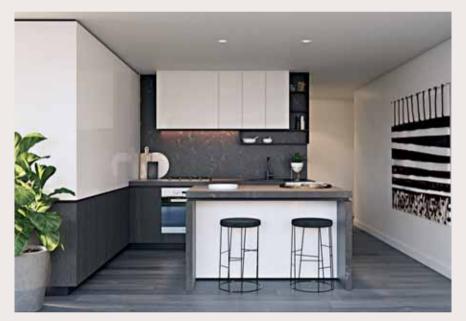

## SOPHISTICATED COMFORT

Designer apartments comprising 1, 2, 3 or 4 bedrooms all with abundant natural light and supreme quality finishes including timber flooring to the kitchen and lounge areas, stone benchtops and Miele appliances. Choose from 3 beautifully conceived colour palettes, expertly designed by SJB Interiors.