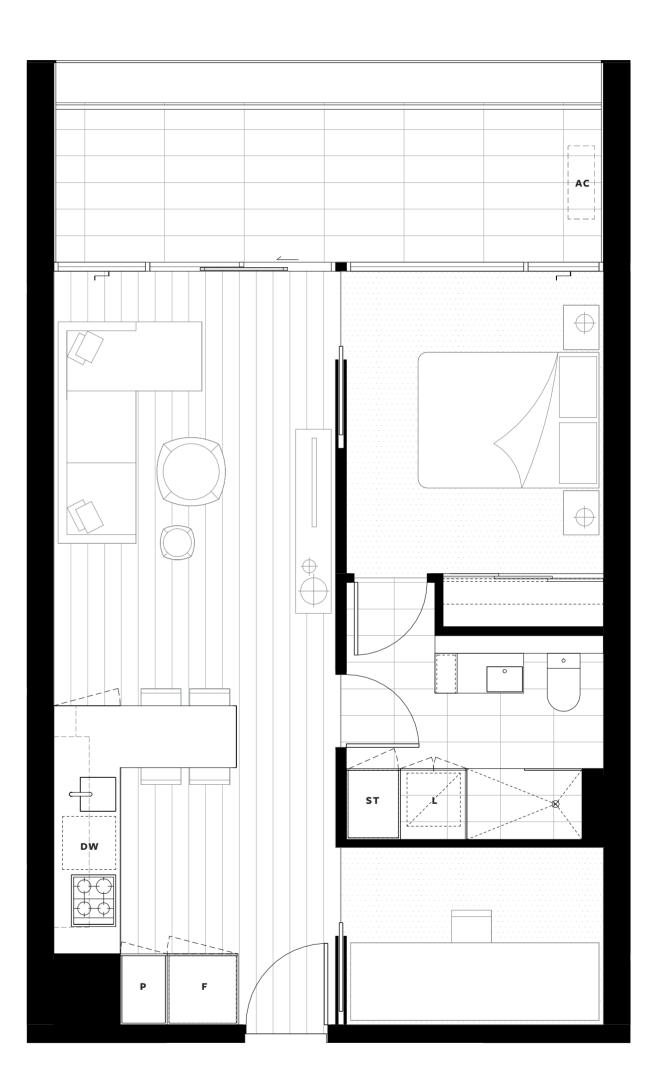

## **LEVELS 2 - 20**

APARTMENT NO. 02

APARTMENT AREA APARTMENT TYPE LEGEND

Internal 72.4m<sup>2</sup> External 6.5m<sup>2</sup> TOTAL 78.9m<sup>2</sup>

2 Bed 2 Bath

P Pantry DW Dishwasher F Fridge IB Island Bench

L Laundry AC Air-Con Condenser ST Store

Fridge and laundry appliances not included. Island dining bench included as a fixture in apartment.

**KEY PLAN** 

7

Ν

Disclaimer: Whilst we endeavour to ensure the contents of this document are correct at the time of printing, the information it contains is to be used as a guide only. This document was completed prior to the completion of final design, engineering and construction of the project, therefore design, engineering, dimensions, fittings and specifications are subject to change. All areas are provided in accordance with the Method of Measurement for Residential Property provided by the Property Council of Australia.

TYPE LEGEND

ST Store

P Pantry DW Dishwasher

F Fridge IB Island Bench L Laundry AC Air-Con Condenser

Fridge and laundry appliances not included. Island bench included as a fixture in apartment.