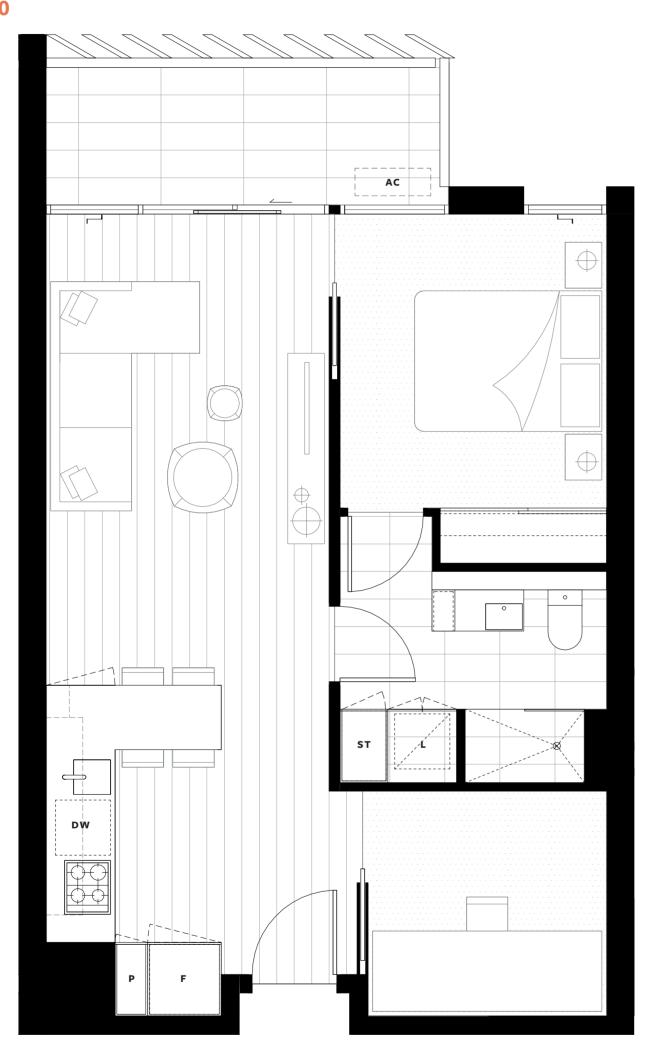

## **LEVELS** 5 – 10

APARTMENT NO. 10

## **LEVELS** 11 – 20

APARTMENT NO. 09

\* Larger balcony size across 11 - 20.

#### APARTMENT AREA APARTMENT TYPE LEGEND

Internal 57.3m<sup>2</sup> 1 Bed External 8m<sup>2</sup> (11.3m<sup>2#</sup>) 1 Bath TOTAL 65.3m<sup>2</sup> Study

P Pantry ST Store F Fridge DW Dishwasher L Laundry AC Air-Con Condenser Fridge and laundry appliances not included.