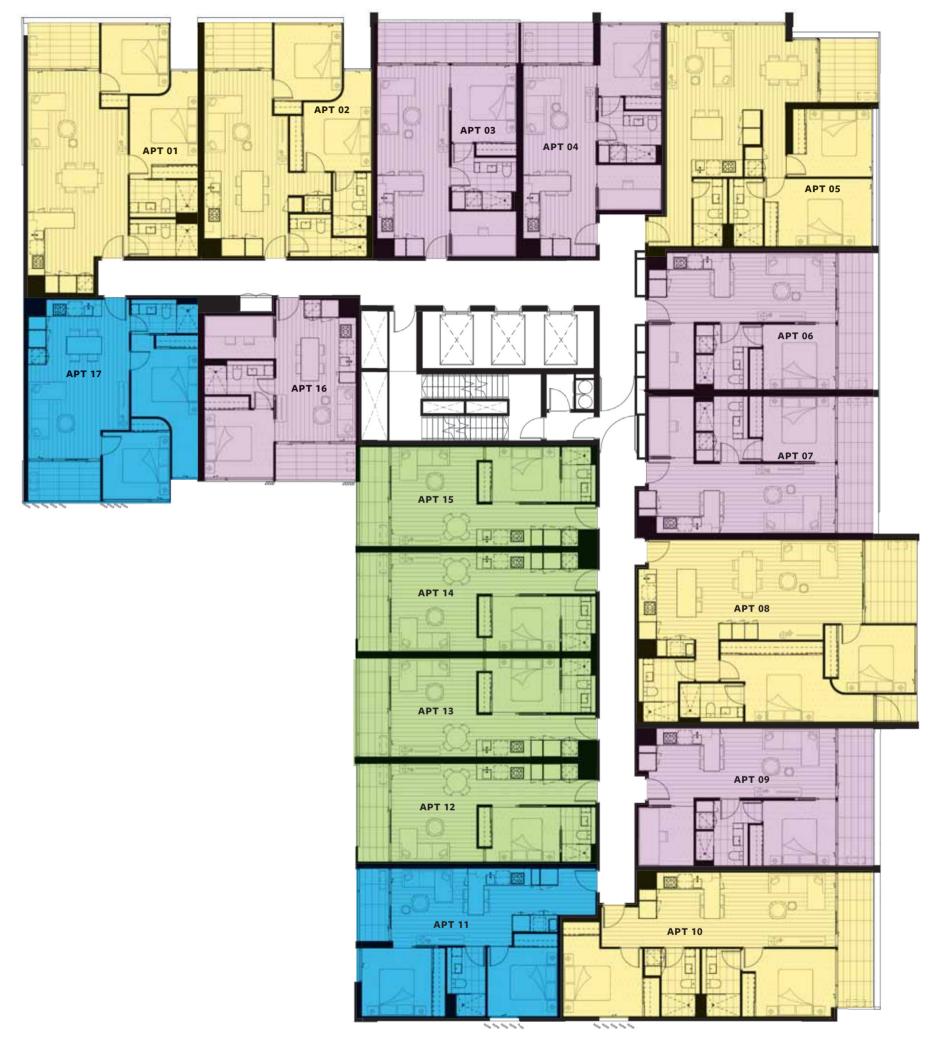

## **LEVEL** 7 – 10

COVENTRY ST

WELLS PLACE

1 BED 1 BED + STUDY 2 BED, 1 BATH 2 BED, 2 BATH

Disclaimer Whilst we endeavour to ensure the contents of this document are correct at the time of printing, the information it contains is to be used as a guide only. This document was completed prior to the completion of final design, engineering and construction of the project, therefore design, engineering, dimensions, fittings and specifications are subject to change. All areas are provided in accordance with the start of the fitte summers for Posidential Property provided by the Property Council of Australia. the Method of Measurement for Residential Property provided by the Property Council of Australia.

## **LEVELS 5 - 10**

APARTMENT NO. 10

## **LEVELS** 11 – 20

APARTMENT NO. 09

\* Larger balcony size across 11 - 20.