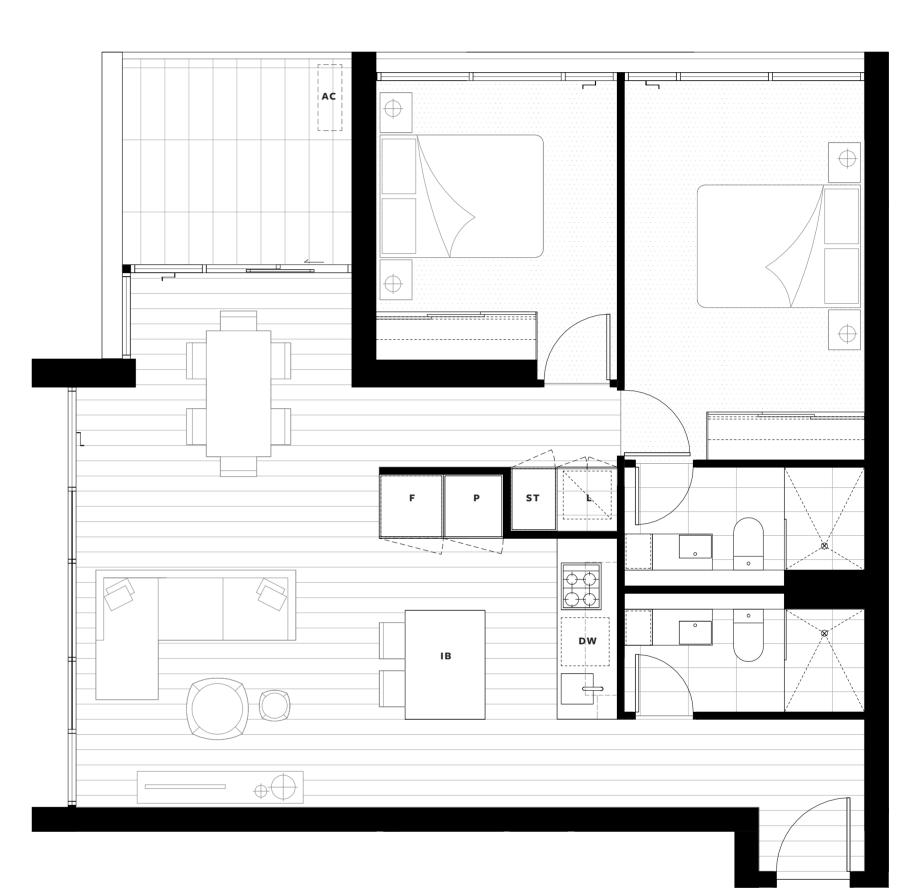

## **LEVELS** 7 - 20

APARTMENT NO. 05

APARTMENT AREA APARTMENT TYPE LEGEND

Internal 87.4m<sup>2</sup> 2 Bed External 8.3m<sup>2</sup> TOTAL 95.7m<sup>2</sup>

2 Bath

P Pantry DW Dishwasher F Fridge IB Island Bench L Laundry AC Air-Con Condenser ST Store

Fridge and laundry appliances not included. Island bench included as a fixture in apartment.

**KEY PLAN** 

Disclaimer: Whilst we endeavour to ensure the contents of this document are correct at the time of printing, the information it contains is to be used as a guide only. This document was completed prior to the completion of final design, engineering and construction of the project, therefore design, engineering, dimensions, fittings and specifications are subject to change. All areas are provided in accordance with the Method of Measurement for Residential Property provided by the Property Council of Australia.

#### **LEVELS** 7 - 20APARTMENT NO. 05

APARTMENT AREA APARTMENT TYPE LEGEND

Internal 87.4m<sup>2</sup>

TOTAL 95.7m<sup>2</sup>

External 8.3m<sup>2</sup> 2 Bath

2 Bed

ST Store

P Pantry DW Dishwasher

F Fridge IB Island Bench L Laundry AC Air-Con Condenser

Fridge and laundry appliances not included. Island bench included as a fixture in apartment.

**KEY PLAN** 

Disclaimer: Whilst we endeavour to ensure the contents of this document are correct at the time of printing, the information it contains is to be used as a guide only. This document was completed prior to the completion of final design, engineering and construction of the project, therefore design, engineering, dimensions, fittings and specifications are subject to change. All areas are provided in accordance with the Method of Measurement for Residential Property provided by the Property Council of Australia.