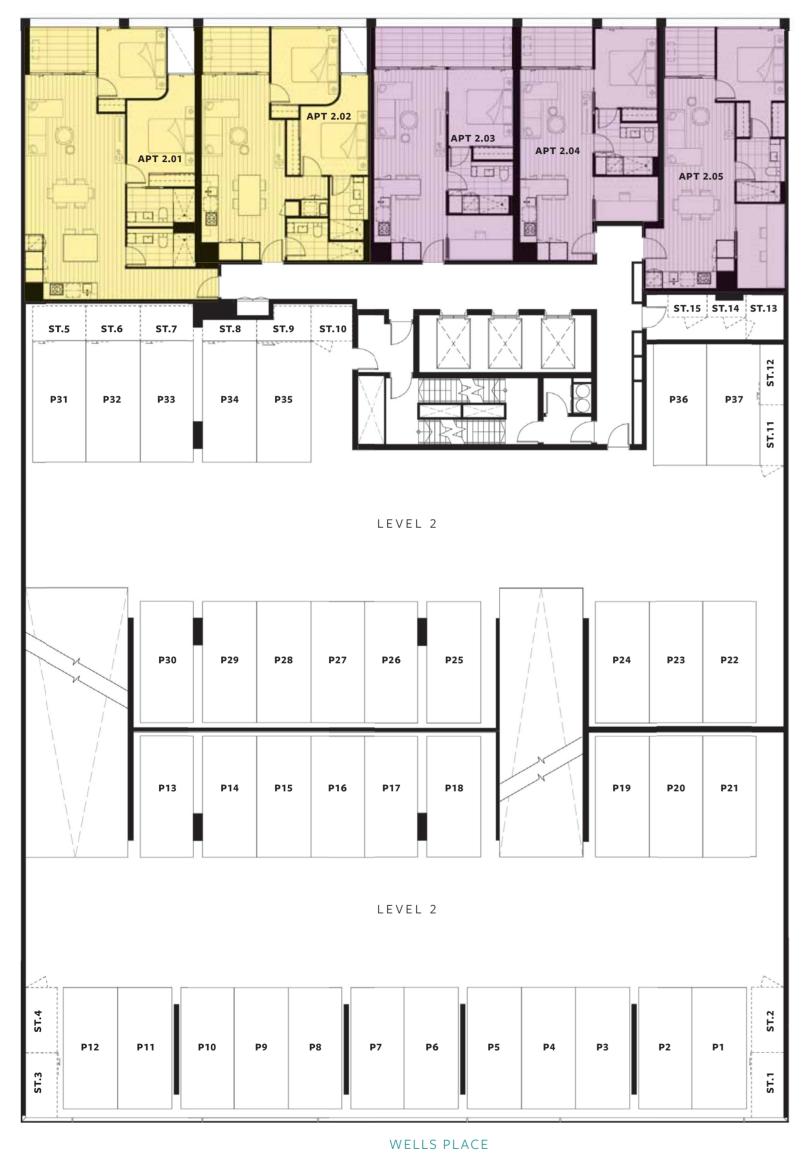

## **LEVELS** 2-4

## **LEVELS 2 - 20**

APARTMENT NO. 02

APARTMENT AREA APARTMENT TYPE LEGEND

Internal 72.4m<sup>2</sup> External 6.5m<sup>2</sup> TOTAL 78.9m<sup>2</sup>

2 Bed 2 Bath

P Pantry DW Dishwasher F Fridge IB Island Bench

## **LEVELS 2 - 20**

APARTMENT NO. 03

APARTMENT AREA APARTMENT TYPE LEGEND

TOTAL 68.9m<sup>2</sup>

Internal 57.2m<sup>2</sup> 1 Bed External 11.7m<sup>2</sup> 1 Bath

Study

P Pantry ST Store

F Fridge DW Dishwasher L Laundry AC Air-Con Condenser

## **LEVELS 2** -4

APARTMENT NO. 04

#### **LEVELS 2** -4APARTMENT NO. 05

APARTMENT AREA APARTMENT TYPE LEGEND

TOTAL 70.7m<sup>2</sup> Study

1 Bed Internal 65.4m<sup>2</sup> External 5.3m<sup>2</sup> 1 Bath

P Pantry ST Store

F Fridge DW Dishwasher