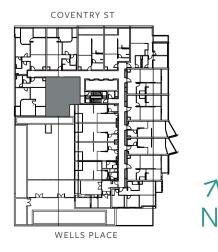

## **LEVELS** 11 - 20

APARTMENT NO. 08

APARTMENT AREA APARTMENT TYPE LEGEND

Internal 93.6m<sup>2</sup> 2 Bed External 11.3m<sup>2</sup> 2 Bath TOTAL 104.9m<sup>2</sup>

P Pantry DW Dishwasher F Fridge IB Island Bench

L Laundry AC Air-Con Condenser ST Store

Fridge and laundry appliances not included. Island bench included as a fixture in apartment.

**KEY PLAN** 

Disclaimer: Whilst we endeavour to ensure the contents of this document are correct at the time of printing, the information it contains is to be used as a guide only. This document was completed prior to the completion of final design, engineering and construction of the project, therefore design, engineering, dimensions, fittings and specifications are subject to change. All areas are provided in accordance with the Method of Measurement for Residential Property provided by the Property Council of Australia.