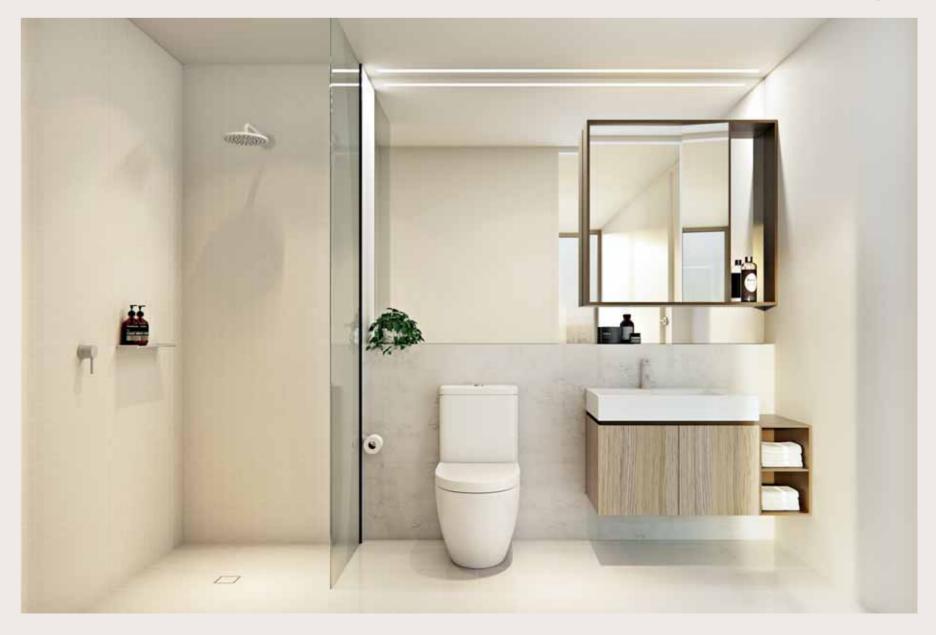

## **FIXTURES & FITTINGS**

The colour of certain fittings is dependant on the colour scheme selected

Wattle and Birch Scheme

Blackwood Scheme

Bathroom Sink

Bathroom Tap

Toilet

Toilet Roll Holder

Towel Rail (double)

Kitchen Sink (single)

Kitchen Sink (double) (3 and 4 Bedroom apartments only)