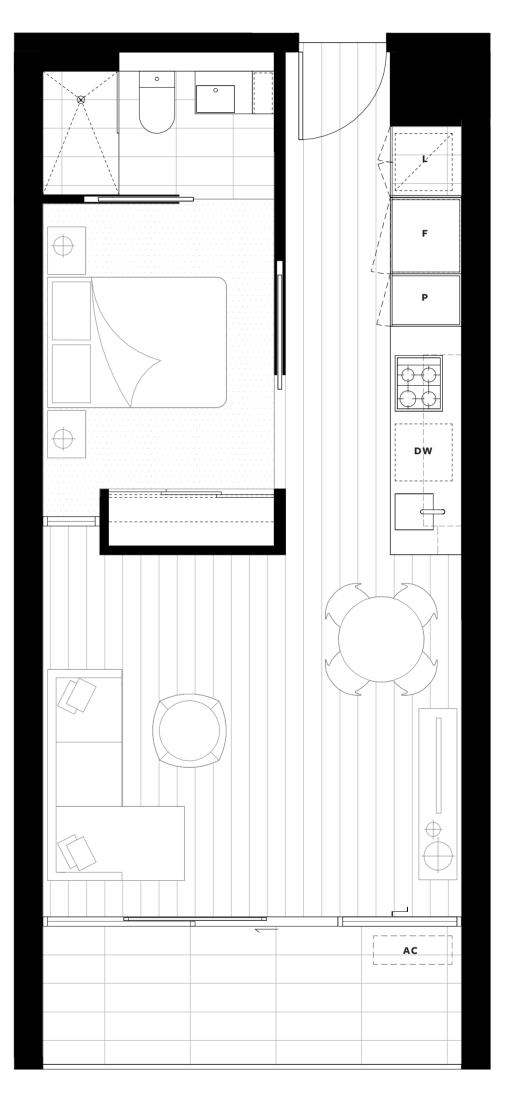

## **LEVELS** 7 - 20

APARTMENT NO. 05

APARTMENT AREA APARTMENT TYPE LEGEND

Internal 87.4m<sup>2</sup> 2 Bed External 8.3m<sup>2</sup> TOTAL 95.7m<sup>2</sup>

2 Bath

P Pantry DW Dishwasher F Fridge IB Island Bench L Laundry AC Air-Con Condenser ST Store

Fridge and laundry appliances not included. Island bench included as a fixture in apartment.

**KEY PLAN** 

Disclaimer: Whilst we endeavour to ensure the contents of this document are correct at the time of printing, the information it contains is to be used as a guide only. This document was completed prior to the completion of final design, engineering and construction of the project, therefore design, engineering, dimensions, fittings and specifications are subject to change. All areas are provided in accordance with the Method of Measurement for Residential Property provided by the Property Council of Australia.