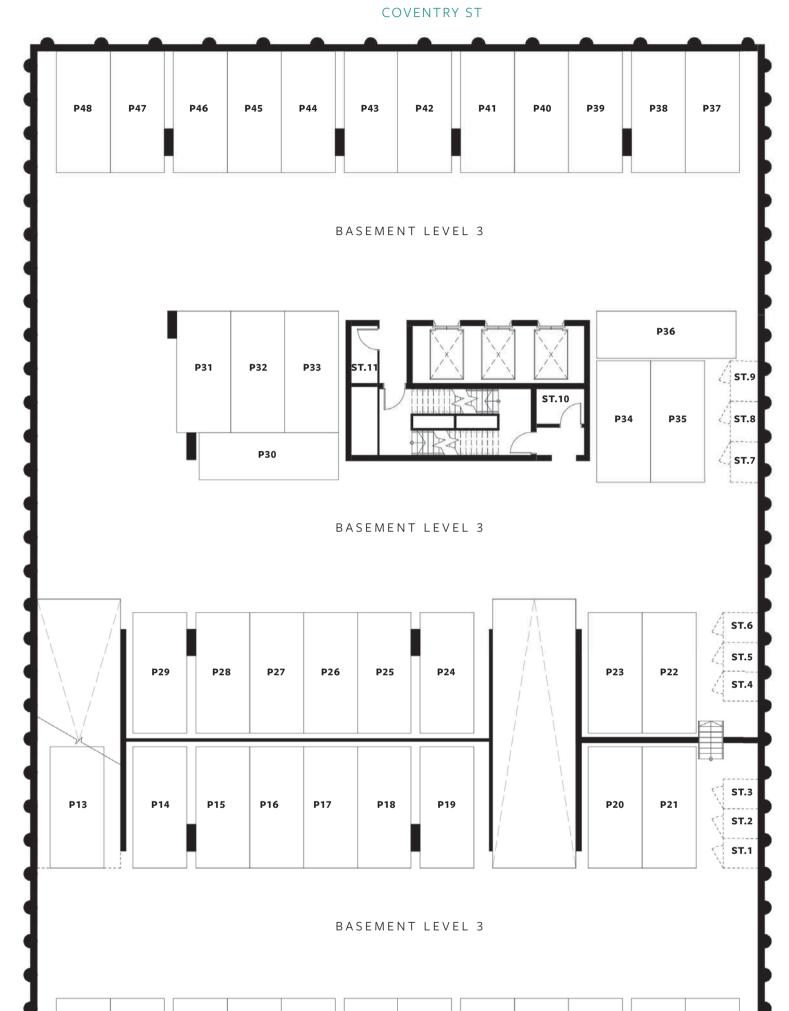

gned by SJB Interiors.











# THE VIEWS





## SWEEPING VIEWS

Across the city and the Royal Botanic Gardens



Level 20 View

COVENTRY ST VIEW



Level 15 View



Level 11 View

COVENTRY ST VIEW



Level 9 View



Level 6 View

COVENTRY ST VIEW



Level 3 View



Level 20 View

WELLS PLACE VIEW





# FIXTURES & FITTINGS



## **APPLIANCES**



Miele Stovetop



Miele Rangehood





Miele Oven



Miele Dishwasher

## **FIXTURES & FITTINGS**

The colour of certain fittings is dependant on the colour scheme selected

Wattle and Birch Scheme

Blackwood Scheme



Bathroom Sink



Bathroom Tap



Toilet



Toilet Roll Holder





Towel Rail (double)













Kitchen Sink (single)

Kitchen Sink (double) (3 and 4 Bedroom apartments only)



## FLOOR PLATES





**BASEMENT LEVEL 3** 



1 Ν



#### Disclaimer

Disclaimer Whilst we endeavour to ensure the contents of this document are correct at the time of printing, the information it contains is to be used as a guide only. This document was completed prior to the completion of final design, engineering and construction of the project, therefore design, engineering, dimensions, fittings and specifications are subject to change. All areas are provided in accordance with the Method of Measurement for Residential Property provided by the Property Council of Australia.





## **BASEMENT LEVEL 2**



Disclaimer Whilst we endeavour to ensure the contents of this document are correct at the time of printing, the information it contains is to be used as a guide only. This document was completed prior to the completion of final