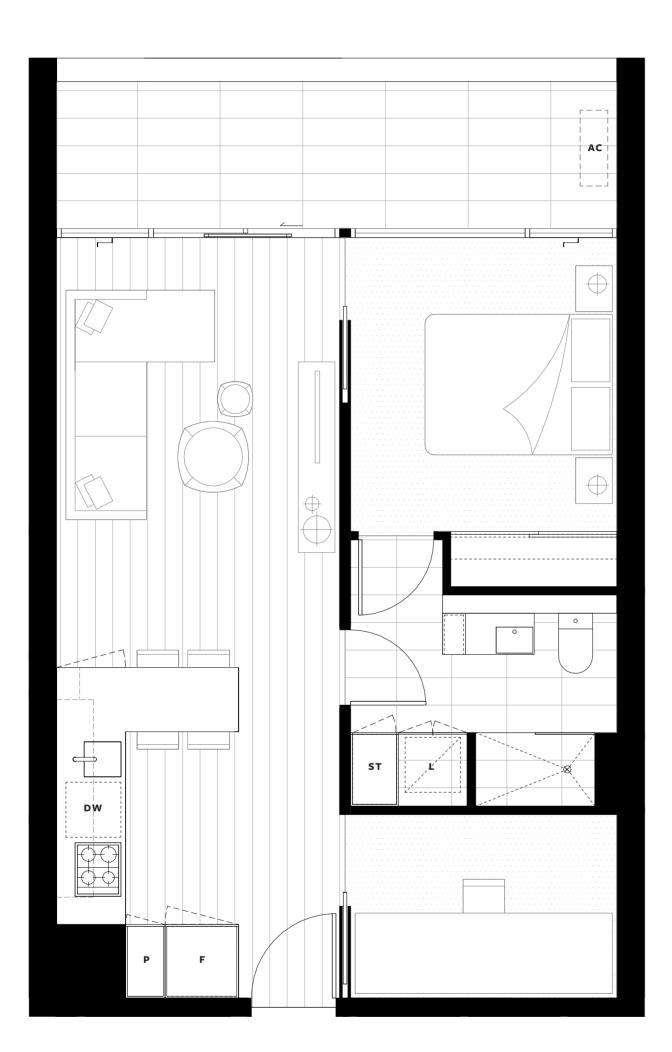

### LEVELS 2 - 4APARTMENT NO. 01

| APARTMENT | AREA | APARTMENT T |
|-----------|------|-------------|
|-----------|------|-------------|

External 6.9m<sup>2</sup> 2 Bath

TOTAL 96.8m<sup>2</sup>

Internal 89.9m<sup>2</sup> 2 Bed

TYPE LEGEND

ST Store

P Pantry DW Dishwasher

F Fridge IB Island Bench L Laundry AC Air-Con Condenser

Fridge and laundry appliances not included. Island bench included as a fixture in apartment.