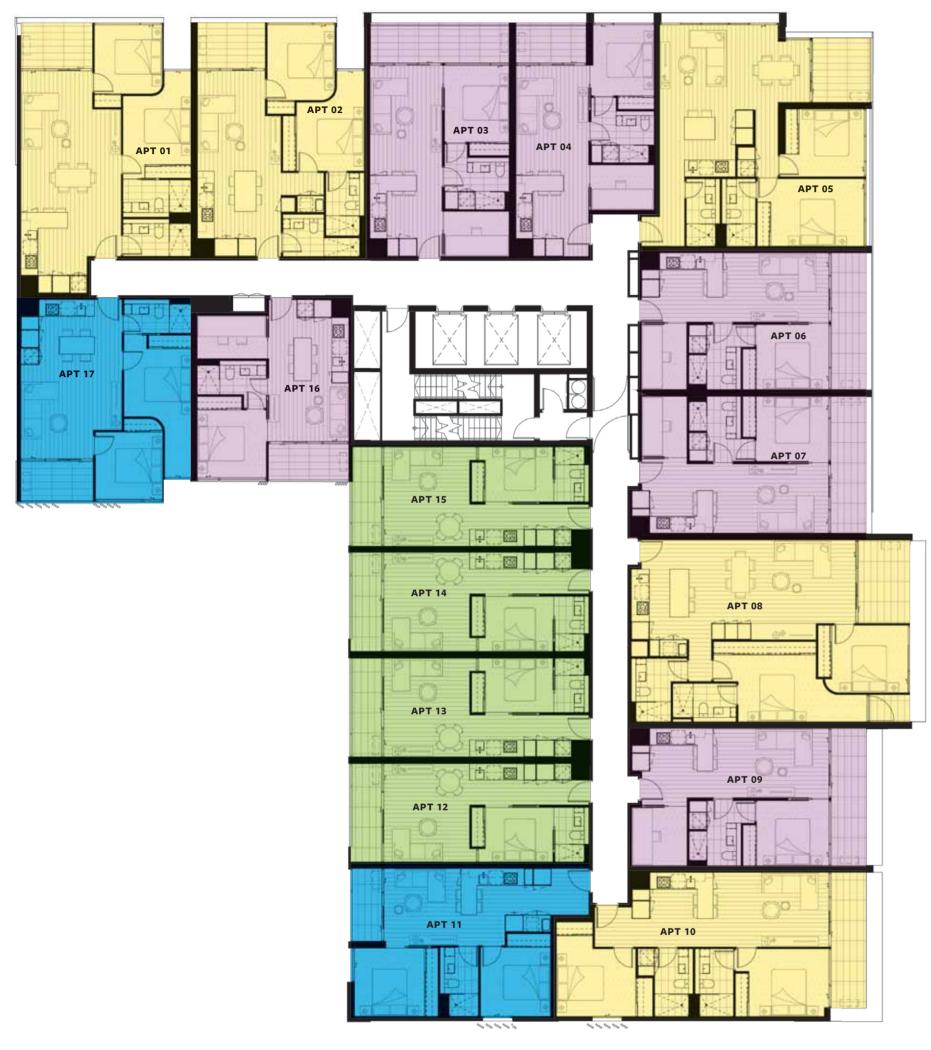

# LEVEL 20

## **LEVELS 5 - 20**

APARTMENT NO. 01

APARTMENT AREA APARTMENT TYPE LEGEND

2 Bed

Internal 79.4m<sup>2</sup>

TOTAL 86.3m<sup>2</sup>

External 6.9m<sup>2</sup> 2 Bath

P Pantry ST Store

F Fridge DW Dishwasher L Laundry AC Air-Con Condenser

Fridge and laundry appliances not included.

**KEY PLAN** 

7

Disclaimer: Whilst we endeavour to ensure the contents of this document are correct at the time of printing, the information it contains is to be used as a guide only. This document was completed prior to the completion of final design, engineering and construction of the project, therefore design, engineering, dimensions, fittings and specifications are subject to change. All areas are provided in accordance with the Method of Measurement for Residential Property provided by the Property Council of Australia.

#### **LEVELS** 7 - 20APARTMENT NO. 05

APARTMENT AREA APARTMENT TYPE LEGEND

Internal 87.4m<sup>2</sup>

TOTAL 95.7m<sup>2</sup>

External 8.3m<sup>2</sup> 2 Bath

2 Bed

ST Store

P Pantry DW Dishwasher

F Fridge IB Island Bench L Laundry AC Air-Con Condenser

Fridge and laundry appliances not included. Island bench included as a fixture in apartment.

**KEY PLAN** 

Disclaimer: Whilst we endeavour to ensure the contents of this document are correct at the time of printing, the information it contains is to be used as a guide only. This document was completed prior to the completion of final design, engineering and construction of the project, therefore design, engineering, dimensions, fittings and specifications are subject to change. All areas are provided in accordance with the Method of Measurement for Residential Property provided by the Property Council of Australia.

ooooolve

APARTMENT NO. 06

APARTMENT AREA APARTMENT TYPE LEGEND

1 Bed

P Pantry ST Store F Fridge DW Dishwasher L Laundry AC Air-Con Condenser

Fridge and laundry appliances not included.

#### **KEY PLAN**

Disclaimer: Whilst we endeavour to ensure the contents of this document are correct at the time of printing, the information it contains is to be used as a guide only. This document was completed prior to the completion of final design, engineering and construction of the project, therefore design, engineering, dimensions, fittings and specifications are subject to change. All areas are provided in accordance with the Method of Measurement for Residential Property provided by the Property Council of Australia.

#### **LEVELS** 5 - 20APARTMENT NO. 07

APARTMENT AREA APARTMENT TYPE LEGEND

TOTAL 67.2m<sup>2</sup> Study

Internal 55.9m<sup>2</sup> 1 Bed External 11.3m<sup>2</sup> 1 Bath

P Pantry ST Store

F Fridge DW Dishwasher

L Laundry AC Air-Con Condenser

Fridge and laundry appliances not included.

AC · – – , 0 ST DW

Disclaimer: Whilst we endeavour to ensure the contents of this document are correct at the time of printing, the information it contains is to be used as a guide only. This document was completed prior to the completion of final design, engineering and construction of the project, therefore design, engineering, dimensions, fittings and specifications are subject to change. All areas are provided in accordance with the Method of Measurement for Residential Property provided by the Property Council of Australia.

## **LEVELS** 11 - 20

APARTMENT NO. 08

APARTMENT AREA APARTMENT TYPE LEGEND

Internal 93.6m<sup>2</sup> 2 Bed External 11.3m<sup>2</sup> 2 Bath TOTAL 104.9m<sup>2</sup>

P Pantry DW Dishwasher F Fridge IB Island Bench

L Laundry AC Air-Con Condenser ST Store

Fridge and laundry appliances not included. Island bench included as a fixture in apartment.

**KEY PLAN** 

Disclaimer: Whilst we endeavour to ensure the contents of this document are correct at the time of printing, the information it contains is to be used as a guide only. This document was completed prior to the completion of final design, engineering and construction of the project, therefore design, engineering, dimensions, fittings and specifications are subject to change. All areas are provided in accordance with the Method of Measurement for Residential Property provided by the Property Council of Australia.

## **LEVELS** 5 – 10

APARTMENT NO. 10

## **LEVELS** 11 – 20

APARTMENT NO. 09

\* Larger balcony size across 11 - 20.

## **LEVELS** 11 - 20

APARTMENT NO. 10

APARTMENT AREA APARTMENT TYPE LEGEND

Internal 78.2m<sup>2</sup> 2 Bed External 11.1m<sup>2</sup> 2 Bath

TOTAL 89.3m<sup>2</sup>

P Pantry ST Store F Fridge DW Dishwasher L Laundry AC Air-Con Condenser

Fridge and laundry appliances not included.

**KEY PLAN** 

Disclaimer: Whilst we endeavour to ensure the contents of this document are correct at the time of printing, the information it contains is to be used as a guide only. This document was completed prior to the completion of final design, engineering and construction of the project, therefore design, engineering, dimensions, fittings and specifications are subject to change. All areas are provided in accordance with the Method of Measurement for Residential Property provided by the Property Council of Australia.

## **LEVELS** 6 - 10

APARTMENT NO. 12

## **LEVELS 11 - 20**

APARTMENT NO. 11

Disclaimer: Whilst we endeavour to ensure the contents of this document are correct at the time of printing, the information it contains is to be used as a guide only. This document was completed prior to the completion of final design, engineering and construction of the project, therefore design, engineering, dimensions, fittings and specifications are subject to change. All areas are provided in accordance with the Method of Measurement for Residential Property provided by the Property Council of Australia.

## **LEVELS 6 - 10**

APARTMENT NO. 13,14,15,16

## **LEVELS** 11 - 20

APARTMENT NO. 12,13,14,15

Internal 44.1m<sup>2</sup> External 7.1m<sup>2</sup> TOTAL 51.2m<sup>2</sup>

1 Bed

1 Bath

P Pantry ST Store F Fridge DW Dishwasher L Laundry AC Air-Con Condenser

#### LEVEL (5) APARTMENT NO. 12

**LEVELS 6 – 10** APARTMENT NO. 17

#### **LEVELS 11 - 20** APARTMENT NO. 16

APARTMENT AREA APARTMENT TYPE LEGEND

Internal 50.8m<sup>2</sup> External 6.1m<sup>2</sup> (20.8m<sup>2</sup>) 1 Bath TOTAL 56.9m<sup>2</sup> Study

1 Bed

ST Store

P Pantry DW Dishwasher

#### LEVEL (5) APARTMENT NO. 13

### **LEVELS 6** - 10

APARTMENT NO. 18

### **LEVELS 11 - 20**

APARTMENT NO. 17

#### APARTMENT AREA APARTMENT TYPE

| Internal | 64.9m <sup>2</sup>                    | 2 Bed  |
|----------|---------------------------------------|--------|
| External | 6.1m <sup>2</sup> (14m <sup>2</sup> ) | 1 Bath |
| TOTAL    | 71.0m <sup>2</sup>                    |        |