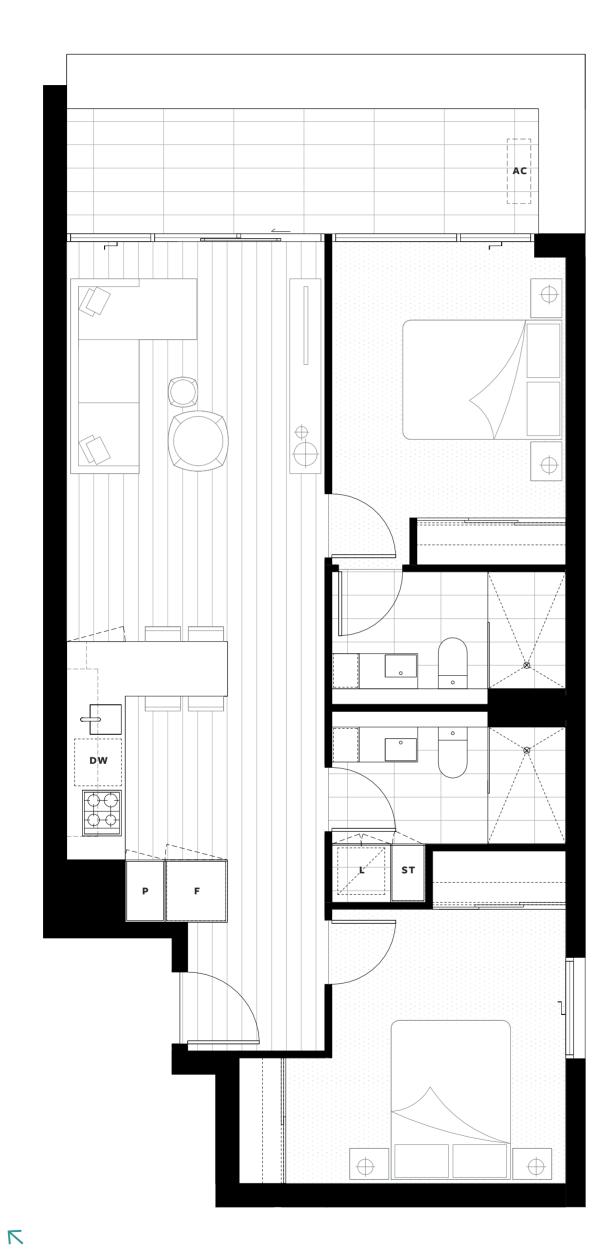

## **LEVELS** 7 - 20

APARTMENT NO. 05

APARTMENT AREA APARTMENT TYPE LEGEND

Internal 87.4m<sup>2</sup> 2 Bed External 8.3m<sup>2</sup> TOTAL 95.7m<sup>2</sup>

2 Bath

P Pantry DW Dishwasher F Fridge IB Island Bench L Laundry AC Air-Con Condenser ST Store

Fridge and laundry appliances not included. Island bench included as a fixture in apartment.

**KEY PLAN** 

Disclaimer: Whilst we endeavour to ensure the contents of this document are correct at the time of printing, the information it contains is to be used as a guide only. This document was completed prior to the completion of final design, engineering and construction of the project, therefore design, engineering, dimensions, fittings and specifications are subject to change. All areas are provided in accordance with the Method of Measurement for Residential Property provided by the Property Council of Australia.