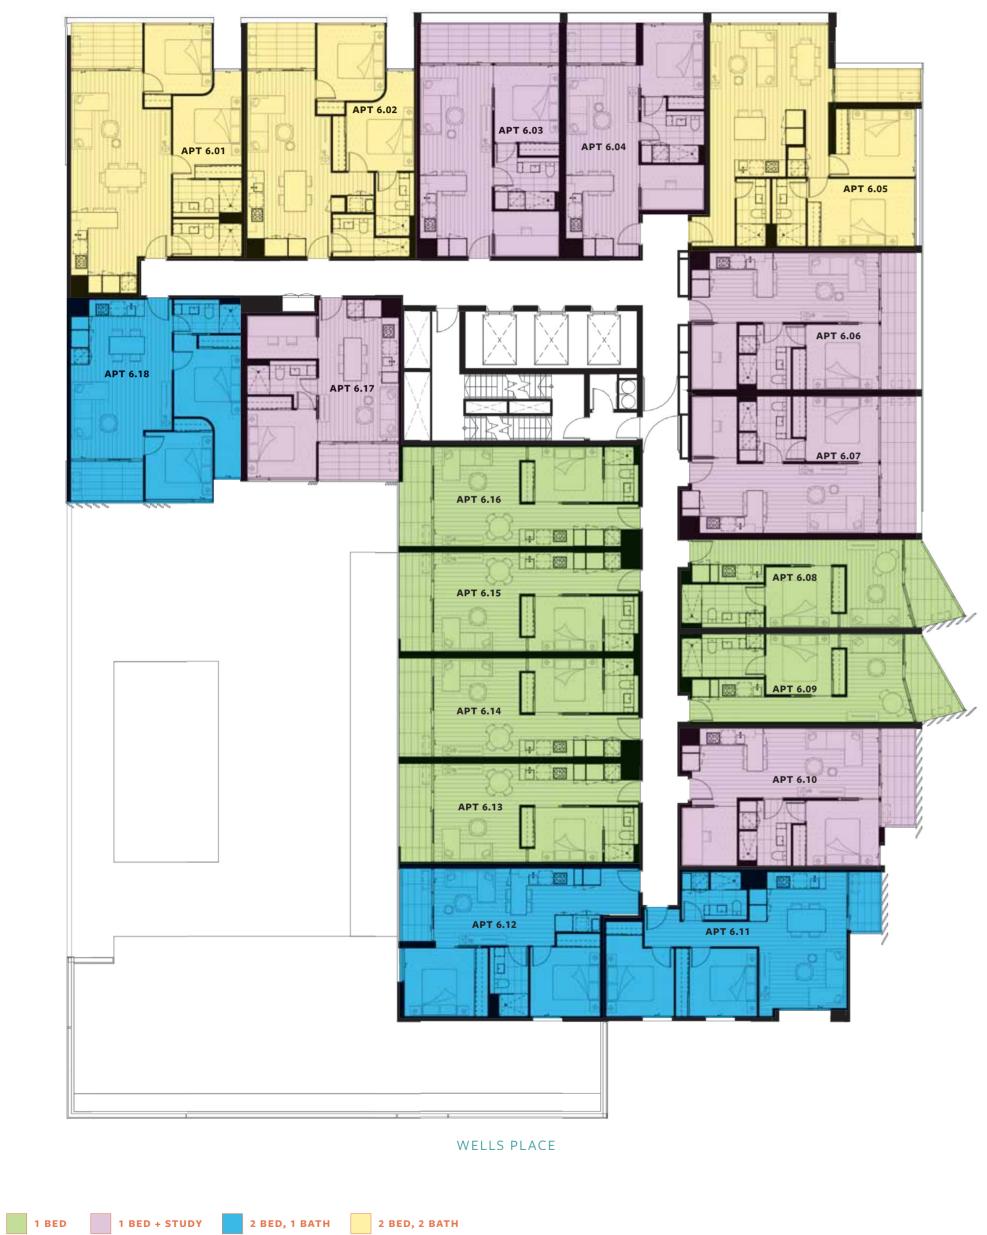

# **LEVELS 6-10**

## **LEVELS 5 - 20**

APARTMENT NO. 01

Internal 79.4m<sup>2</sup>

TOTAL 86.3m<sup>2</sup>

External 6.9m<sup>2</sup> 2 Bath

2 Bed

P Pantry ST Store

F Fridge DW Dishwasher L Laundry AC Air-Con Condenser

Fridge and laundry appliances not included.

**KEY PLAN** 

7

Disclaimer: Whilst we endeavour to ensure the contents of this document are correct at the time of printing, the information it contains is to be used as a guide only. This document was completed prior to the completion of final design, engineering and construction of the project, therefore design, engineering, dimensions, fittings and specifications are subject to change. All areas are provided in accordance with the Method of Measurement for Residential Property provided by the Property Council of Australia.

## **LEVELS 2 - 20**

APARTMENT NO. 02

APARTMENT AREA APARTMENT TYPE LEGEND

| Internal | 72.4m <sup>2</sup> | 2 Bed  |
|----------|--------------------|--------|
| External | 6.5m <sup>2</sup>  | 2 Bath |
| TOTAL    | 78.9m <sup>2</sup> |        |

P Pantry DW Dishwasher F Fridge IB Island Bench

L Laundry AC Air-Con Condenser ST Store

Fridge and laundry appliances not included. Island dining bench included as a fixture in apartment.

**KEY PLAN** 

7

Ν

#### LEVELS 5,6 APARTMENT NO. 05

APARTMENT AREA APARTMENT TYPE LEGEND

2 Bed

Internal 84.0m<sup>2</sup> External 6.6m<sup>2</sup> 2 Bath

TOTAL 90.6m<sup>2</sup>

P Pantry DW Dishwasher

F Fridge IB Island Bench L Laundry AC Air-Con Condenser

ST Store

Fridge and laundry appliances not included. Island bench included as a fixture in apartment.

KEY PLAN

Disclaimer: Whilst we endeavour to ensure the contents of this document are correct at the time of printing, the information it contains is to be used as a guide only. This document was completed prior to the completion of final design, engineering and construction of the project, therefore design, engineering, dimensions, fittings and specifications are subject to change. All areas are provided in accordance with the Method of Measurement for Residential Property provided by the Property Council of Australia.

ooooevolve

## **LEVELS** 7 - 20

APARTMENT NO. 05

APARTMENT AREA APARTMENT TYPE LEGEND

Internal 87.4m<sup>2</sup> 2 Bed External 8.3m<sup>2</sup> TOTAL 95.7m<sup>2</sup>

2 Bath

P Pantry DW Dishwasher F Fridge IB Island Bench L Laundry AC Air-Con Condenser ST Store

Fridge and laundry appliances not included. Island bench included as a fixture in apartment.

**KEY PLAN** 

Disclaimer: Whilst we endeavour to ensure the contents of this document are correct at the time of printing, the information it contains is to be used as a guide only. This document was completed prior to the completion of final design, engineering and construction of the project, therefore design, engineering, dimensions, fittings and specifications are subject to change. All areas are provided in accordance with the Method of Measurement for Residential Property provided by the Property Council of Australia.

## **LEVELS** 5 – 20

APARTMENT NO. 06

APARTMENT AREA APARTMENT TYPE LEGEND

External 11.3m<sup>2</sup> 1 Bath

TOTAL 66.2m<sup>2</sup> Study

Internal 54.9m<sup>2</sup> 1 Bed

P Pantry ST Store

F Fridge DW Dishwasher

L Laundry AC Air-Con Condenser

Fridge and laundry appliances not included.

AC L \_ \_ . · \_ \_ \_ · \_\_\_\_\_  $\rightarrow$ DW Р F

#### **KEY PLAN**

Disclaimer: Whilst we endeavour to ensure the contents of this document are correct at the time of printing, the information it contains is to be used as a guide only. This document was completed prior to the completion of final design, engineering and construction of the project, therefore design, engineering, dimensions, fittings and specifications are subject to change. All areas are provided in accordance with the Method of Measurement for Residential Property provided by the Property Council of Australia.

ooddevolve

APARTMENT NO. 07

APARTMENT AREA APARTMENT TYPE LEGEND

Internal 55.9m<sup>2</sup> 1 Bed External 11.3m<sup>2</sup> 1 Bath TOTAL 67.2m<sup>2</sup> Study

P Pantry ST Store F Fridge DW Dishwasher

L Laundry AC Air-Con Condenser

Fridge and laundry appliances not included.

AC  $\oplus$ 0 DW

**KEY PLAN** 

Disclaimer: Whilst we endeavour to ensure the contents of this document are correct at the time of printing, the information it contains is to be used as a guide only. This document was completed prior to the completion of final design, engineering and construction of the project, therefore design, engineering, dimensions, fittings and specifications are subject to change. All areas are provided in accordance with the Method of Measurement for Residential Property provided by the Property Council of Australia.

## **LEVELS** 5 - 10

APARTMENT NO. 11

TOTAL 71.8m<sup>2</sup>

Internal 67.3m<sup>2</sup> 2 Bed External 4.5m<sup>2</sup> 1 Bath

ST Store

P Pantry DW Dishwasher

F Fridge IB Island Bench

L Laundry AC Air-Con Condenser

Fridge and laundry appliances not included. Island dining bench included as a fixture in apartment.

**KEY PLAN** 

Disclaimer: Whilst we endeavour to ensure the contents of this document are correct at the time of printing, the information it contains is to be used as a guide only. This document was completed prior to the completion of final design, engineering and construction of the project, therefore design, engineering, dimensions, fittings and specifications are subject to change. All areas are provided in accordance with the Method of Measurement for Residential Property provided by the Property Council of Australia.

## **LEVELS** 6 - 10

APARTMENT NO. 12

#### **LEVELS** 11 - 20

APARTMENT NO. 11

Disclaimer: Whilst we endeavour to ensure the contents of this document are correct at the time of printing, the information it contains is to be used as a guide only. This document was completed prior to the completion of final design, engineering and construction of the project, therefore design, engineering, dimensions, fittings and specifications are subject to change. All areas are provided in accordance with the Method of Measurement for Residential Property provided by the Property Council of Australia.

## **LEVELS** 6 – 10

APARTMENT NO. 13,14,15,16

#### **LEVELS 11 - 20** APARTMENT NO. 12,13,14,15

TOTAL 51.2m<sup>2</sup>

Internal 44.1m<sup>2</sup> 1 Bed External 7.1m<sup>2</sup> 1 Bath

P Pantry ST Store

F Fridge DW Dishwasher L Laundry AC Air-Con Condenser

Fridge and laundry appliances not included.

**KEY PLAN** 

Disclaimer: Whilst we endeavour to ensure the contents of this document are correct at the time of printing, the information it contains is to be used as a guide only. This document was completed prior to the completion of final design, engineering and construction of the project, therefore design, engineering, dimensions, fittings and specifications are subject to change. All areas are provided in accordance with the Method of Measurement for Residential Property provided by the Property Council of Australia.

#### LEVEL (5) APARTMENT NO. 12

**LEVELS 6 - 10** APARTMENT NO. 17

**LEVELS** 11 – 20 APARTMENT NO. 16

APARTMENT AREA APARTMENT TYPE LEGEND

Internal 50.8m<sup>2</sup> 1 Bed External 6.1m<sup>2</sup> (20.8m<sup>2</sup>) 1 Bath TOTAL 56.9m<sup>2</sup> Study

P Pantry DW Dishwasher F Fridge IB Island Bench L Laundry AC Air-Con Condenser ST Store

Fridge and laundry appliances not included. Island dining bench included as a fixture in apartment.

#### LEVEL (5) APARTMENT NO. 13

## **LEVELS** 6 – 10

APARTMENT NO. 18

## **LEVELS 11 - 20**

APARTMENT NO. 17

DW F L IB (+)AC

#### **KEY PLAN**

COVENTRY ST WELLS PLACE

Disclaimer: Whilst we endeavour to ensure the contents of this document are correct at the time of printing, the information it contains is to be used as a guide only. This document was completed prior to the completion of final design, engineering and construction of the project, therefore design, engineering, dimensions, fittings and specifications are subject to change. All areas are provided in accordance with the Method of Measurement for Residential Property provided by the Property Council of Australia.