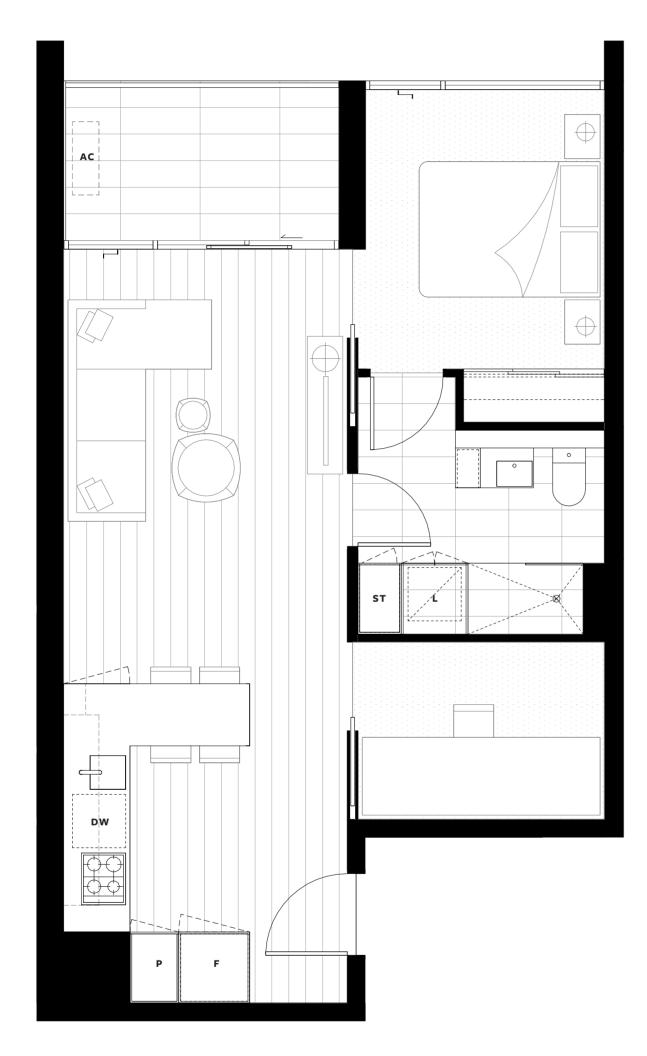

## **LEVELS 2 - 20**

APARTMENT NO. 03

APARTMENT AREA APARTMENT TYPE LEGEND

TOTAL 68.9m<sup>2</sup>

Internal 57.2m<sup>2</sup> 1 Bed External 11.7m<sup>2</sup> 1 Bath

Study

P Pantry ST Store

F Fridge DW Dishwasher L Laundry AC Air-Con Condenser

Fridge and laundry appliances not included.

**KEY PLAN** 

7

Disclaimer: Whilst we endeavour to ensure the contents of this document are correct at the time of printing, the information it contains is to be used as a guide only. This document was completed prior to the completion of final design, engineering and construction of the project, therefore design, engineering, dimensions, fittings and specifications are subject to change. All areas are provided in accordance with the Method of Measurement for Residential Property provided by the Property Council of Australia.