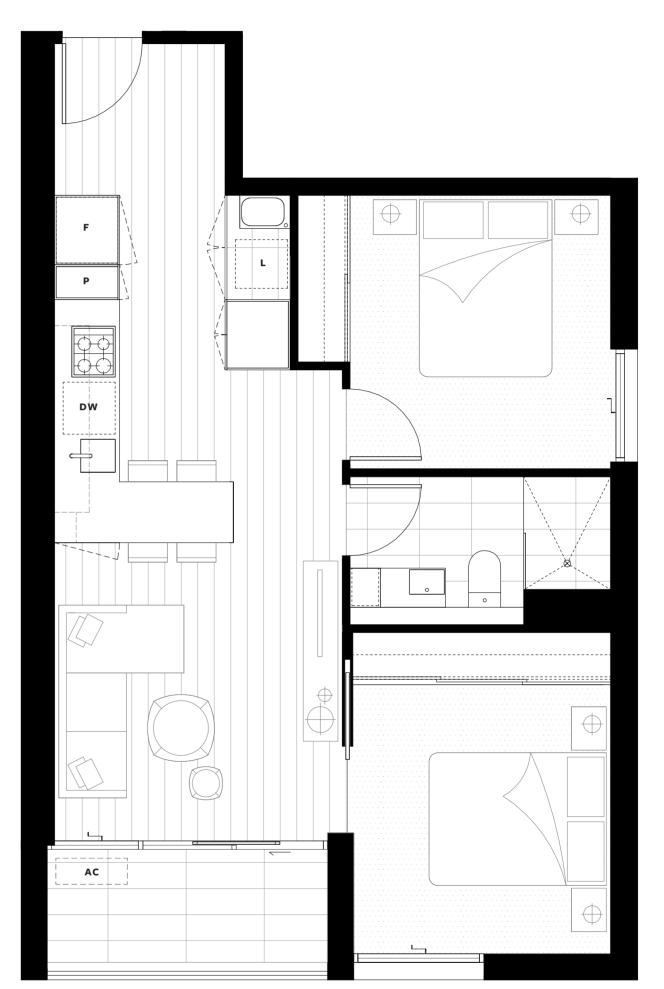

#### **LEVELS** 7 - 20APARTMENT NO. 05

APARTMENT AREA APARTMENT TYPE LEGEND

Internal 87.4m<sup>2</sup>

TOTAL 95.7m<sup>2</sup>

External 8.3m<sup>2</sup> 2 Bath

2 Bed

ST Store

P Pantry DW Dishwasher

F Fridge IB Island Bench L Laundry AC Air-Con Condenser

Fridge and laundry appliances not included. Island bench included as a fixture in apartment.

**KEY PLAN** 

Disclaimer: Whilst we endeavour to ensure the contents of this document are correct at the time of printing, the information it contains is to be used as a guide only. This document was completed prior to the completion of final design, engineering and construction of the project, therefore design, engineering, dimensions, fittings and specifications are subject to change. All areas are provided in accordance with the Method of Measurement for Residential Property provided by the Property Council of Australia.