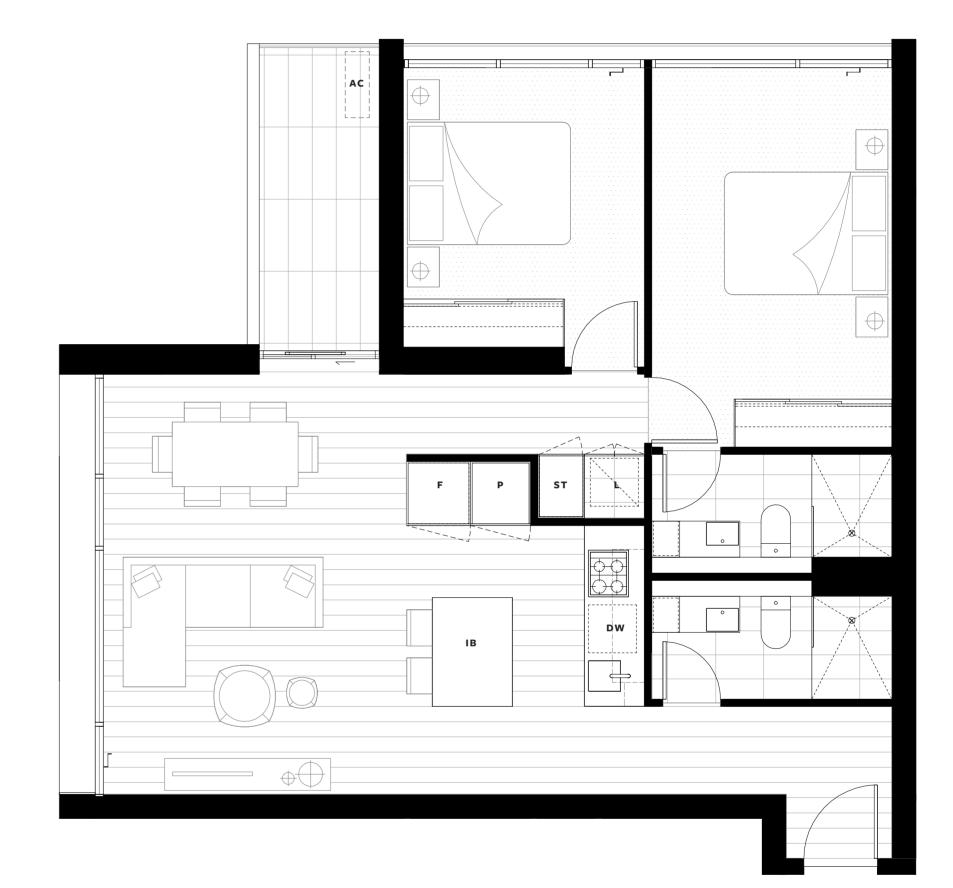

## **LEVELS 2 - 20**

APARTMENT NO. 02

APARTMENT AREA APARTMENT TYPE LEGEND

| Internal | 72.4m <sup>2</sup> | 2 Bed  |
|----------|--------------------|--------|
| External | 6.5m <sup>2</sup>  | 2 Bath |
| TOTAL    | 78.9m <sup>2</sup> |        |

P Pantry DW Dishwasher F Fridge IB Island Bench

L Laundry AC Air-Con Condenser ST Store

Fridge and laundry appliances not included. Island dining bench included as a fixture in apartment.

**KEY PLAN** 

7

Ν

Disclaimer: Whilst we endeavour to ensure the contents of this document are correct at the time of printing, the information it contains is to be used as a guide only. This document was completed prior to the completion of final design, engineering and construction of the project, therefore design, engineering, dimensions, fittings and specifications are subject to change. All areas are provided in accordance with the Method of Measurement for Residential Property provided by the Property Council of Australia.