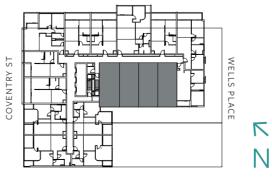

## **LEVELS** 11 - 20

APARTMENT NO. 08

APARTMENT AREA APARTMENT TYPE LEGEND

Internal 93.6m<sup>2</sup> 2 Bed External 11.3m<sup>2</sup> 2 Bath TOTAL 104.9m<sup>2</sup>

P Pantry DW Dishwasher F Fridge IB Island Bench

L Laundry AC Air-Con Condenser ST Store

Fridge and laundry appliances not included. Island bench included as a fixture in apartment.

**KEY PLAN** 

Disclaimer: Whilst we endeavour to ensure the contents of this document are correct at the time of printing, the information it contains is to be used as a guide only. This document was completed prior to the completion of final design, engineering and construction of the project, therefore design, engineering, dimensions, fittings and specifications are subject to change. All areas are provided in accordance with the Method of Measurement for Residential Property provided by the Property Council of Australia.