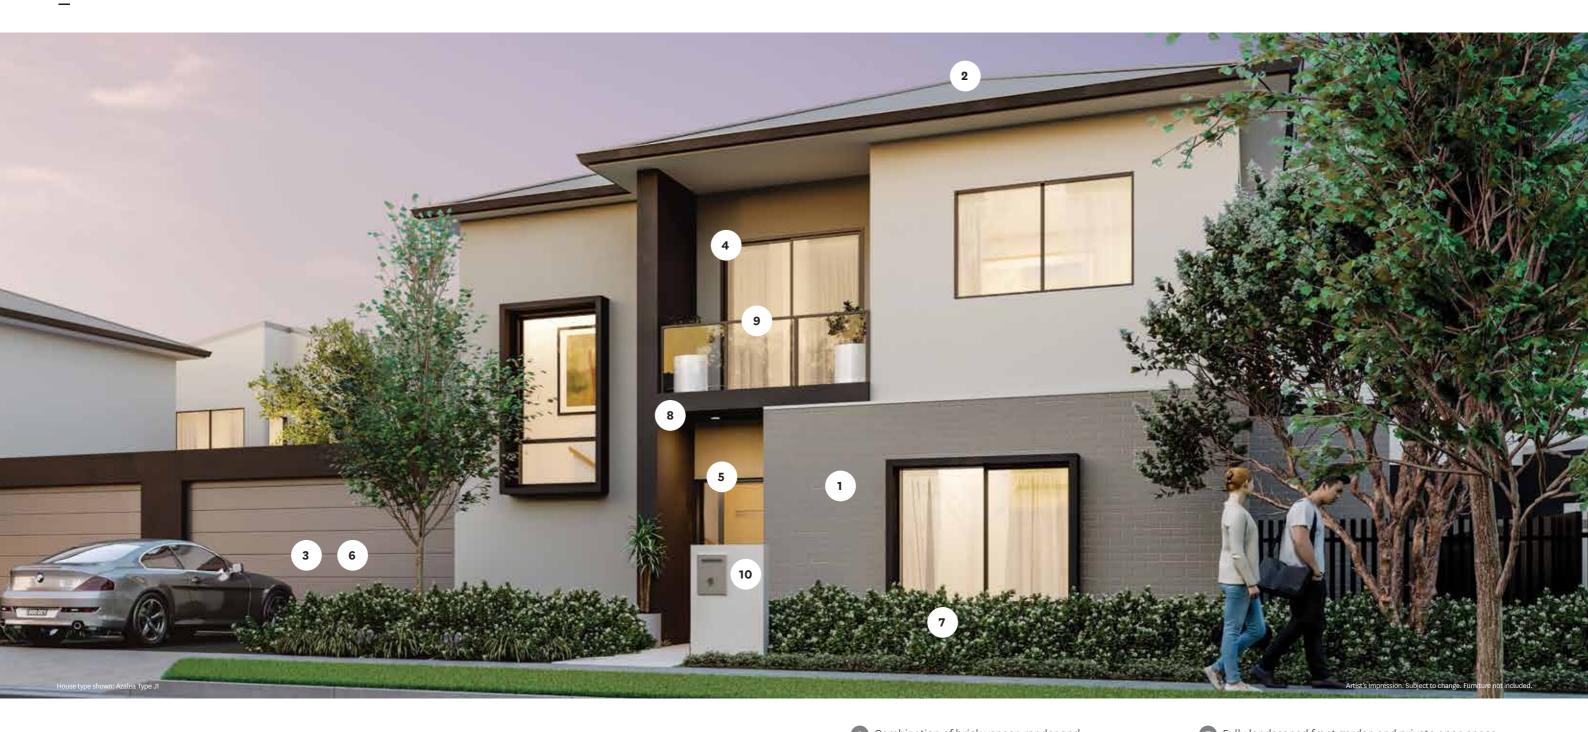

\*Refer to lot floor plan to confirm if inclusion is applicable

- 7 Fully landscaped front garden and private open space
- 8 Sensor external light to front entrance
- Front balcony balustrade: 'semi-frameless' glass, rendered or rendered and 'semi-frameless' glass\*
- 10 Letter box