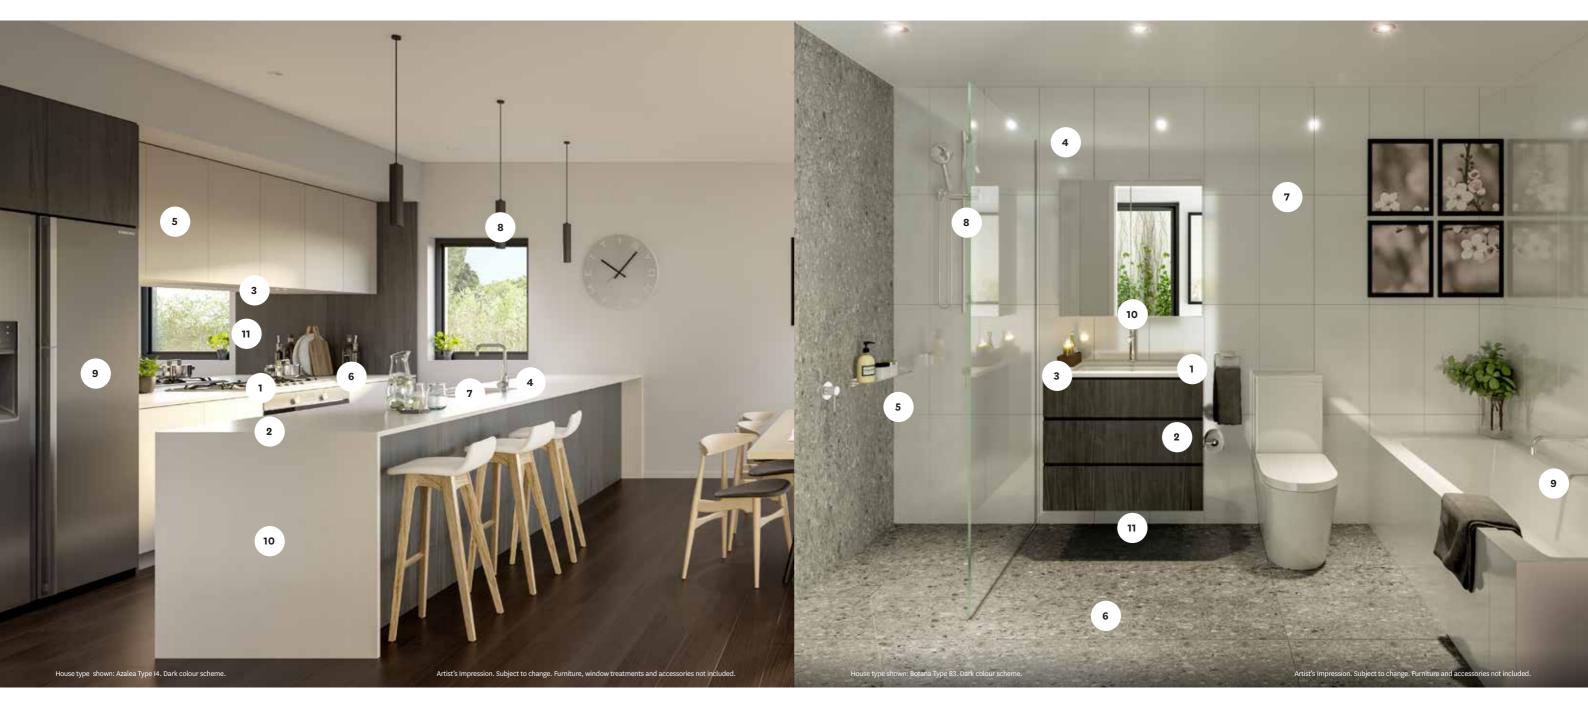

# THE HEART OF YOUR HOME

Open plan living, where natural light flows throughout the seasons. Your kitchen at Waterlea makes every day a pleasure - and is the perfect space for social gatherings.

AN OASIS OF CALM

With their oversized tiles and sophisticated finishes, Waterlea's bathrooms have quality inclusions with low maintenance appeal.

- 1 Miele stainless steel built in oven and cooktop 2 Miele stainless steel dishwasher (WELS 4 star, 13.4 litres per wash)<sup>^</sup>
- 3 Stainless steel under mount range hood
- 4 20mm reconstituted stone bench top
- 5 Laminated finish joinery with shark nose pulls
- 6 Laminate drawers with soft closers 7 Double bowl stainless steel under mount sink 8 Feature pendant lights above island bench 9 Water point to fridge area 10 20mm waterfall edge reconstituted stone to island bench
- 11 Mirror splashback

7 Floor to ceiling wall tiles B Shower on rail (WELS 3 Star, 8 litres per minute)<sup>^</sup>

10 Chrome finish tap and mixer (WELS 6 Star, 4 litres per minute)^

11 LED strip lighting under vanity